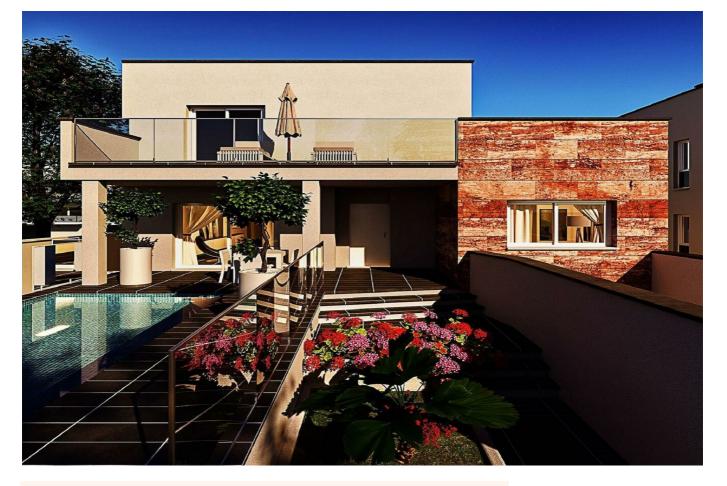

## , San Pedro de Pinatar, €335,000

MODERN CONTEMPORARY CHALET/VILLA - 3 BED 3 BATH with Private Swimming Pool, Parking and Terrace with ample views.

Located in San Pedro del Pinatar, Murcia. Close to Murcia Airport, San Pedro Beach and all amenities.

Completion August 2018!!

- Fitted Wardrobes
- Private Swimming Pool
- Large Terrace
- 10 Minutes to Murcia Airport
- Completion August 2018
- Installation of air conditioning.
- Basement with Parking
- Close to all Amenities
- 10 Minutes to the Beach
- Great Spacious Property