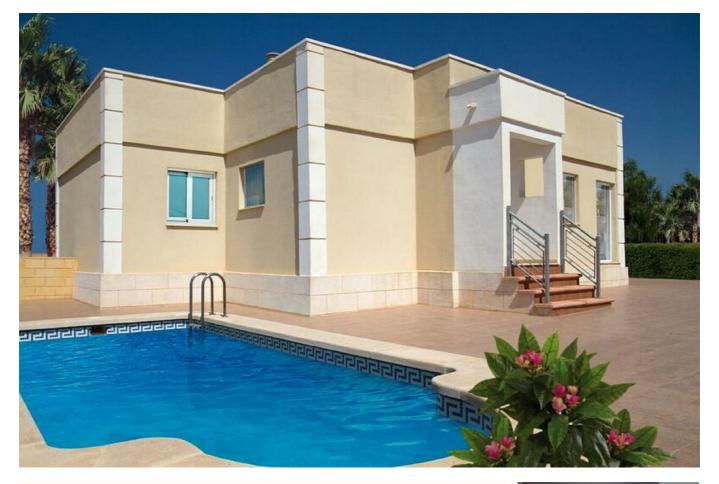

## , Sierra Golf, Balsicas, Price €87,000

BRAND NEW TRADITIONAL STYLE VILLA - 2 BED 1 BATH Open plan living area located on Sierra Golf Course !

Without doubt, golf lovers will find Sierra Golf the perfect place to live...

The property is within 30 Minutes to San Javier Airport and the nearest beaches and is close to all local amenities.

- Traditional style property.
- Close to all Amenities.
- 30 mins to the nearest beach.
- Fitted Wardrobes
- Bright and Warm

- Located on Sierra Golf Course ( 9 Holes ).
- Open plan living area.
- 30 mins to Murcia Airport.
- Private Garden with Patio
- Great value for money