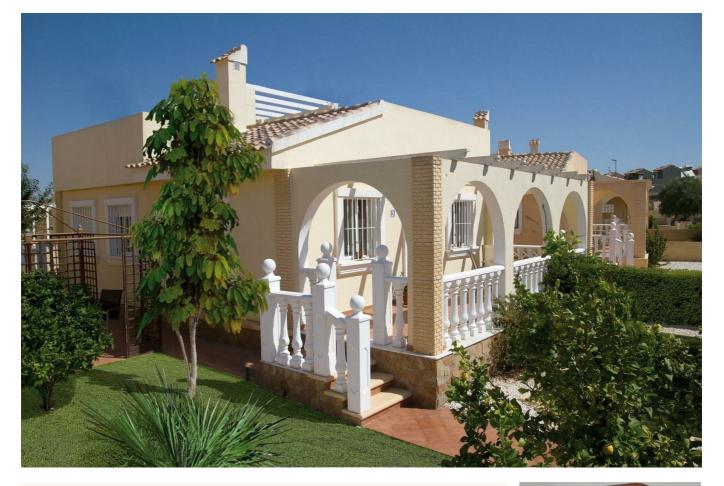

## , Sierra Golf Balsicas, Price €115,000

<u>.</u> பு 2 ப

7 2 (⊥⊥) 1 ≣

BRAND NEW BRIGHT AND WARM VILLA - 2 BED 2 BATH with Private garden and Roof Solarium located on Sierra Golf Course!

New Sierra Golf is a residential complex built surrounding a charming and stress free golf course currently consisting of 9 holes with a noble design ideal for all styles of play.

- Private Roof Solarium
- Close to all Amenities.
- 30 mins to the nearest beach.
- Covered terrace
- KEY READY

- Located on Sierra Golf Course ( 9 Holes ).
- Ensuite Bathroom
- 30 mins to Murcia Airport.
- Private Garden
- Fitted Wardrobes