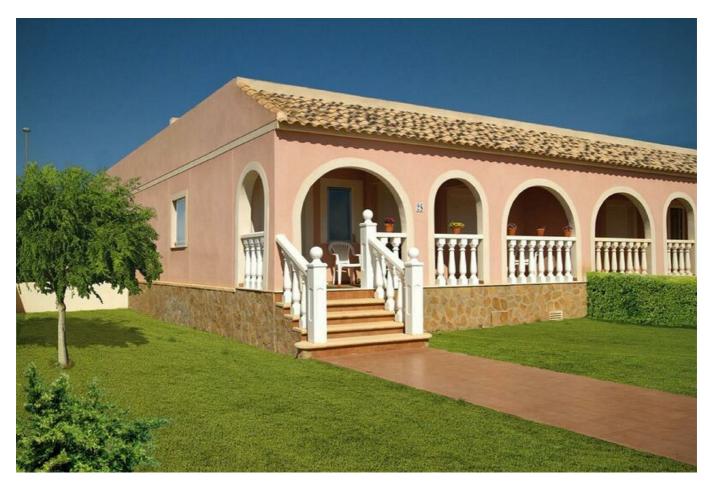

## , Sierra Golf Balsicas,

Price €80,000

BRAND NEW BRIGHT AND WARM BUNGALOW - 2 BED 1 BATH with Private terrace/garden located on Sierra Golf Course!

New Sierra Golf is a residential complex built surrounding a charming and stress free golf course currently consisting of 9 holes with a noble design ideal for all styles of play.

- Traditional style property.
- Close to all Amenities.
- 30 mins to the nearest beach.
- Covered terrace
- KEY READY

- Located on Sierra Golf Course ( 9 Holes ).
- Utility Room
- 30 mins to Murcia Airport.
- Private Garden
- Fitted Wardrobes