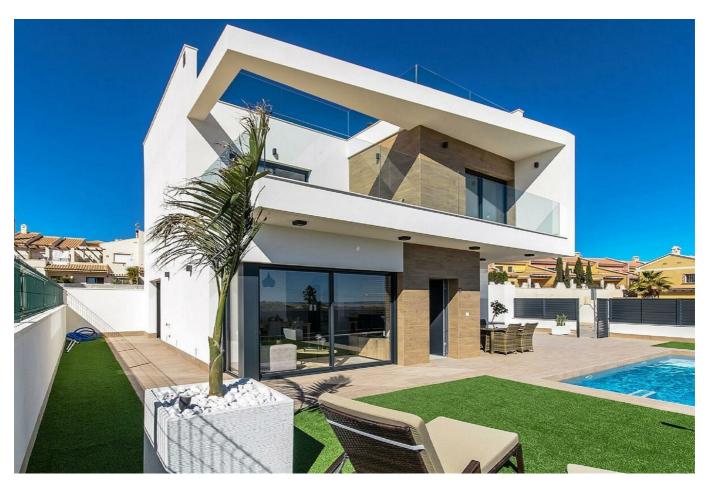

## , San Miguel De Salinas, €275.000

NEW RELEASE DETACHED MODERN VILLAS - 3 BED 3 BATH With Private Swimming Pool, Roof Solarium, Ensuite Bathrooms, Garden and Terrace. Located in San Miguel de Salinas approx 10 minutes drive to the Beach and 20 minutes to the nearest Airport.

Completion is within 5 months from Contract Signing.

- Air Conditioning
- Swimming Pool
- Close to all amenities
- 10 minutes to the beach
- Plot size is 212m2

- Fitted wardrobes
- Panoramic view
- 20 minutes to the airport
- Completion within 5 months of contract
- Build size is 130m2