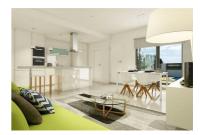

## , Daya Vieja, €193,300

BRAND NEW MODERN DETACHED VILLA - 2-3 BED 2-3 BATH with Private Swimming Pool, Parking Space, Garden and Roof Solarium.

Green surroundings to offer you a relaxed social life outdoors, including all the services you need to ensure your well-being.

## RESERVE YOUR PLACE IN THE SUN!!!

- Solarium
- Solar panels
- Private garden
- Terrace
- 30 minutes to Alicante Airport
- Private swimming pool
- Private car park
- Electric blinds
- Close to all amenties
- 10 minutes to the beach