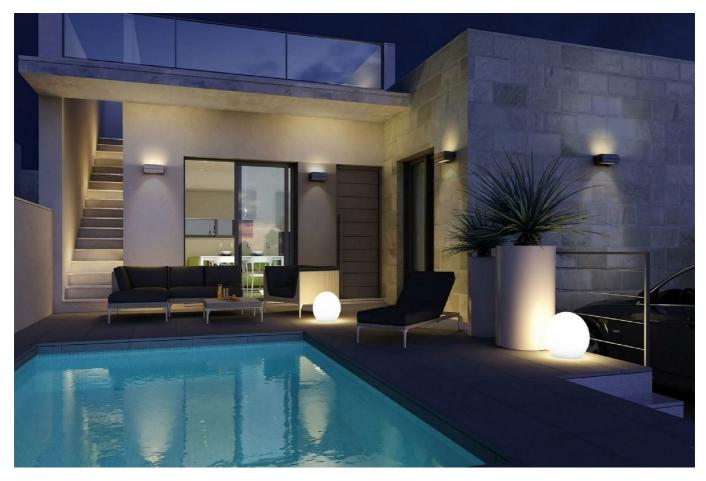

## , Daya Vieja, €193,300

BRAND NEW MODERN DETACHED VILLA - 2-3 BED 2-3 BATH with Private Swimming Pool, Parking Space, Garden and Roof Solarium.

Green surroundings to offer you a relaxed social life outdoors, including all the services you need to ensure your well-being.

## RESERVE YOUR PLACE IN THE SUN!!!

- Solarium
- Solar panels
- Private garden
- Terrace
- 30 minutes to Alicante Airport
- Private swimming pool
- Private car park
- Electric blinds
- Close to all amenties
- 10 minutes to the beach