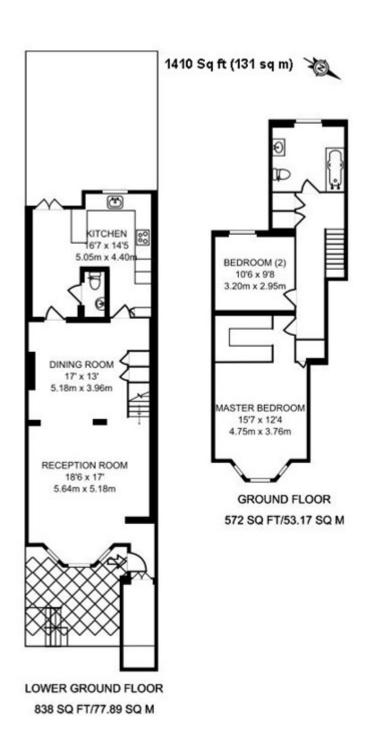

### Finborough Road, Chelsea Guide Price £1,295,000 Share of Freehold

View this property today - viewings 7 days a week A fabulous two bedroom (possibility of creating 3rd bedroom) ground and garden maisonette of 1410 sq ft (131 sq m) offering excellent entertaining space and with the benefit of a superb west-facing 24 ft rear garden. This light and bright property further benefits from a 31 ft reception and dining room with wooden floors and a large well-fitted kitchen. Finborough Road is ideally situated moments from trendy Fulham Road & Hollywood Road with a wide selection of restaurants and cafés, while King's Road is nearby for extensive shopping.

#### Accommodation comprises:

Two double bedrooms (Creation of 3rd bedroom possible - plans upon request): Large bathroom: Double reception room with dining area: Kitchen / breakfast room: Storage vault room: Rear terrace: NB Front demised patio area (from gate at ground floor/street level)