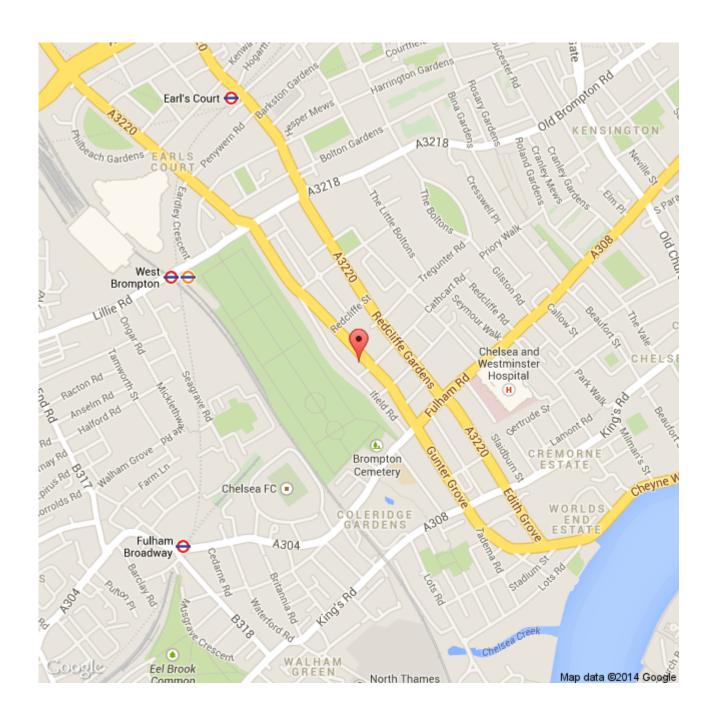

### Finborough Road, Chelsea Guide Price £1,295,000 Share of Freehold

View this property today - viewings 7 days a week A fabulous two bedroom (possibility of creating 3rd bedroom) ground and garden maisonette of 1410 sq ft (131 sq m) offering excellent entertaining space and with the benefit of a superb west-facing 24 ft rear garden. This light and bright property further benefits from a 31 ft reception and dining room with wooden floors and a large well-fitted kitchen. Finborough Road is ideally situated moments from trendy Fulham Road & Hollywood Road with a wide selection of restaurants and cafés, while King's Road is nearby for extensive shopping.