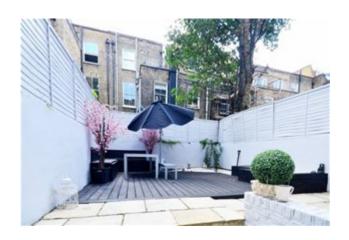

### Finborough Road, Chelsea Guide Price £1,295,000 Share of Freehold

View this property today - viewings 7 days a week A fabulous two bedroom (possibility of creating 3rd bedroom) ground and garden maisonette of 1410 sq ft (131 sq m) offering excellent entertaining space and with the benefit of a superb west-facing 24 ft rear garden. This light and bright property further benefits from a 31 ft reception and dining room with wooden floors and a large well-fitted kitchen. Finborough Road is ideally situated moments from trendy Fulham Road & Hollywood Road with a wide selection of restaurants and cafés, while King's Road is nearby for extensive shopping.

- Two bedroom maisonette (Creation of 3rd bedroom possible - plans available upon request)
- Master bedroom with walk-in wardrobe
- · Recently refurbished

- 24 ft rear garden
- Wood floors in reception and kitchen
- · Close to Earl's Court underground station

#### Accommodation comprises:

Two double bedrooms (Creation of 3rd bedroom possible - plans upon request): Large bathroom: Double reception room with dining area: Kitchen / breakfast room: Storage vault room: Rear terrace: NB Front demised patio area (from gate at ground floor/street level)