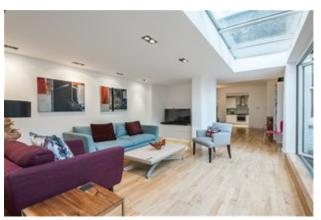

#### Lexham Gardens, Kensington £935,000 Share of Freehold

An immaculately presented and very light two bedroom garden apartment of 838 sq ft (77.85 sq m) positioned in the preferred communal garden one-way section of Lexham Gardens. The property has been designed with great flair and features a fabulous reception room with skylights and a retractable bi-folding door section that opens up fully to a private decked terrace. The property further features a contemporary wooden clad and very useful external utility room, wooden floors, and bespoke-fitted kitchen and bathroom.

#### Accommodation comprises:

Large reception room; Two bedrooms; Bathroom; Kitchen; Dining room; Terrace; Self-contained utility room; Access to communal gardens.

Tenure: Share of freehold

Service charge: TBC