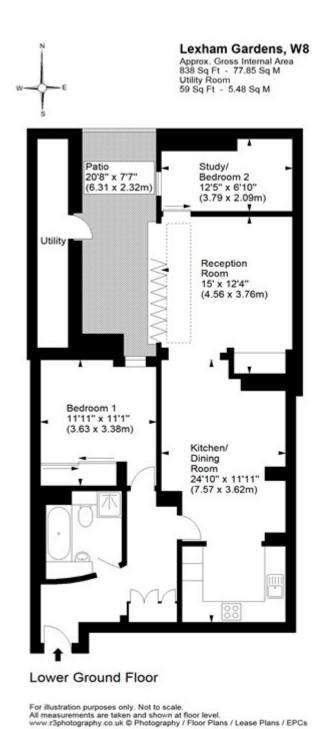

#### Lexham Gardens, Kensington £935,000 Share of Freehold

An immaculately presented and very light two bedroom garden apartment of 838 sq ft (77.85 sq m) positioned in the preferred communal garden one-way section of Lexham Gardens. The property has been designed with great flair and features a fabulous reception room with skylights and a retractable bi-folding door section that opens up fully to a private decked terrace. The property further features a contemporary wooden clad and very useful external utility room, wooden floors, and bespoke-fitted kitchen and bathroom.

#### Accommodation comprises:

Large reception room; Two bedrooms; Bathroom; Kitchen; Dining room; Terrace; Self-contained utility room; Access to communal gardens.

Tenure: Share of freehold

Service charge: TBC