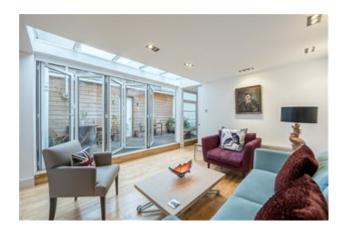

#### Lexham Gardens, Kensington £935,000 Share of Freehold

An immaculately presented and very light two bedroom garden apartment of 838 sq ft (77.85 sq m) positioned in the preferred communal garden one-way section of Lexham Gardens. The property has been designed with great flair and features a fabulous reception room with skylights and a retractable bi-folding door section that opens up fully to a private decked terrace. The property further features a contemporary wooden clad and very useful external utility room, wooden floors, and bespoke-fitted kitchen and bathroom.

The garden flat is located at the back of this handsome stucco fronted Victorian building and is therefore blissfully quiet. It is rare to find such a light and bright garden flat that has the feel of a beach house and which lends itself perfectly for entertaining.

The apartment is located in the very best part of Lexham Gardens with private communal gardens directly opposite.

Kensington Office T: 020 7938 3322 F: 020 7938 4343

E: info@cutlerandbond.com

LOWER GROUND FLOOR FLATS