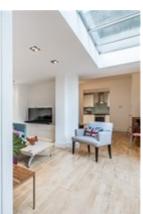

#### Lexham Gardens, Kensington £935,000 Share of Freehold

An immaculately presented and very light two bedroom garden apartment of 838 sq ft (77.85 sq m) positioned in the preferred communal garden one-way section of Lexham Gardens. The property has been designed with great flair and features a fabulous reception room with skylights and a retractable bi-folding door section that opens up fully to a private decked terrace. The property further features a contemporary wooden clad and very useful external utility room, wooden floors, and bespoke-fitted kitchen and bathroom.

The garden flat is located at the back of this handsome stucco fronted Victorian building and is therefore blissfully quiet. It is rare to find such a light and bright garden flat that has the feel of a beach house and which lends itself perfectly for entertaining.