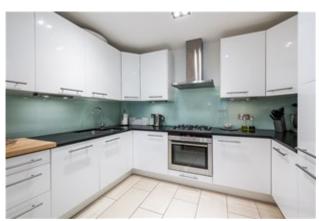

#### Lexham Gardens, Kensington £935,000 Share of Freehold

An immaculately presented and very light two bedroom garden apartment of 838 sq ft (77.85 sq m) positioned in the preferred communal garden one-way section of Lexham Gardens. The property has been designed with great flair and features a fabulous reception room with skylights and a retractable bi-folding door section that opens up fully to a private decked terrace. The property further features a contemporary wooden clad and very useful external utility room, wooden floors, and bespoke-fitted kitchen and bathroom.

#### Accommodation comprises:

Large reception room; Two bedrooms; Bathroom; Kitchen; Dining room; Terrace; Self-contained utility room; Access to communal gardens.

Tenure: Share of freehold

Service charge: TBC