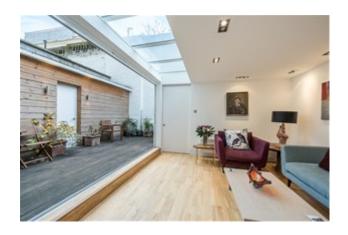

#### Lexham Gardens, Kensington £935,000 Share of Freehold

An immaculately presented and very light two bedroom garden apartment of 838 sq ft (77.85 sq m) positioned in the preferred communal garden one-way section of Lexham Gardens. The property has been designed with great flair and features a fabulous reception room with skylights and a retractable bi-folding door section that opens up fully to a private decked terrace. The property further features a contemporary wooden clad and very useful external utility room, wooden floors, and bespoke-fitted kitchen and bathroom.

The garden flat is located at the back of this handsome stucco fronted Victorian building and is therefore blissfully quiet. It is rare to find such a light and bright garden flat that has the feel of a beach house and which lends itself perfectly for entertaining.