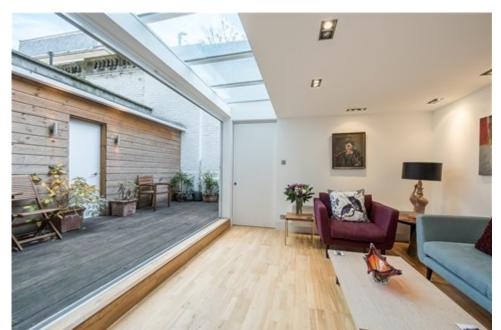

#### Lexham Gardens, Kensington £935,000 Share of Freehold

An immaculately presented and very light two bedroom garden apartment of 838 sq ft (77.85 sq m) positioned in the preferred communal garden one-way section of Lexham Gardens. The property has been designed with great flair and features a fabulous reception room with skylights and a retractable bi-folding door section that opens up fully to a private decked terrace. The property further features a contemporary wooden clad and very useful external utility room, wooden floors, and bespoke-fitted kitchen and bathroom.

The garden flat is located at the back of this handsome stucco fronted Victorian building and is therefore blissfully quiet. It is rare to find such a light and bright garden flat that has the feel of a beach house and which lends itself perfectly for entertaining.