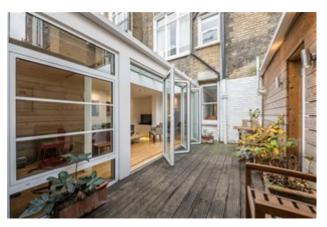

#### Lexham Gardens, Kensington £935,000 Share of Freehold

An immaculately presented and very light two bedroom garden apartment of 838 sq ft (77.85 sq m) positioned in the preferred communal garden one-way section of Lexham Gardens. The property has been designed with great flair and features a fabulous reception room with skylights and a retractable bi-folding door section that opens up fully to a private decked terrace. The property further features a contemporary wooden clad and very useful external utility room, wooden floors, and bespoke-fitted kitchen and bathroom.

The garden flat is located at the back of this handsome stucco fronted Victorian building and is therefore blissfully quiet. It is rare to find such a light and bright garden flat that has the feel of a beach house and which lends itself perfectly for entertaining.

The apartment is located in the very best part of Lexham Gardens with private communal gardens directly opposite.

Kensington Office T: 020 7938 3322 F: 020 7938 4343

E: info@cutlerandbond.com

LOWER GROUND FLOOR FLATS