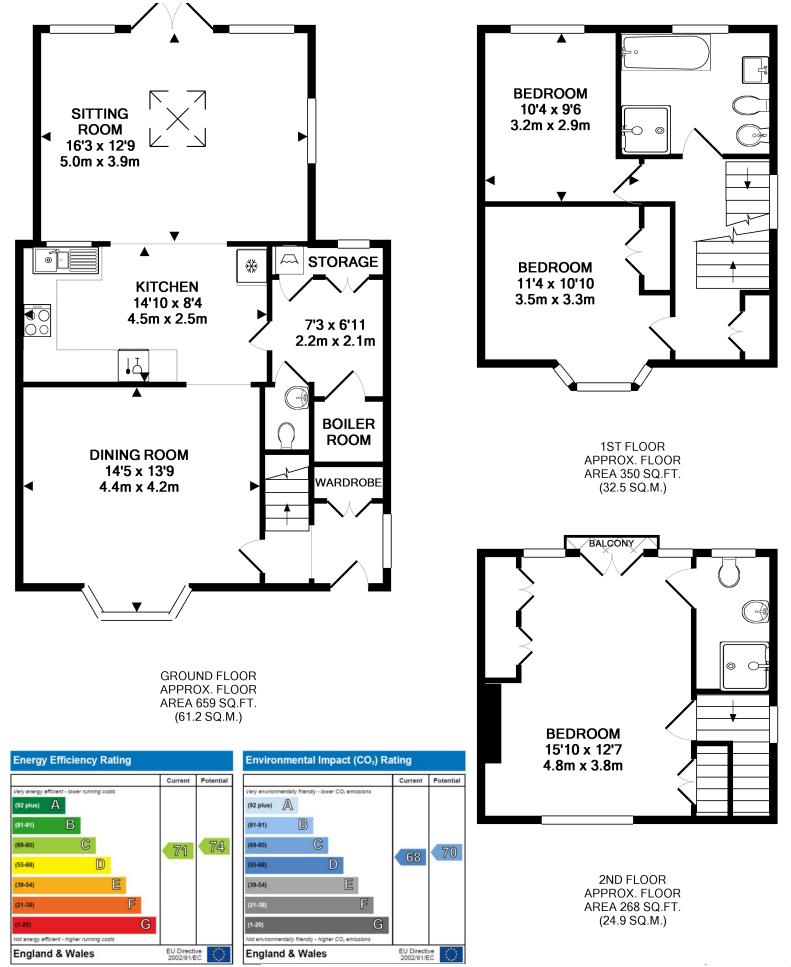

## TOTAL APPROX. FLOOR AREA 1277 SQ.FT. (118.7 SQ.M.)

Whilst every attempt has been made to ensure the accuracy of the floor plan contained here, measurements of doors, windows, rooms and any other items are approximate and no responsibility is taken for any error, omission, or mis-statement. This plan is for illustrative purposes only and should be used as such by any prospective purchaser. The services, systems and appliances shown have not been tested and no guarantee as to their operability or efficiency can be given Made with Metropix ©2017

PLEASE NOTE: All property measurements are approximate and have been taken with electronic distance measuring tool into bays and alcoves as appropriate. These particulars do not form part of any offer or contract nor can their accuracy be relied upon by purchaser, who should satisfy themselves by inspection or otherwise. No responsibility can be accepted for any loss of expenses incurred in viewing. Services, heating appliances, any security system and drain systems have not been tested. Particulars of the tenure, Freehold or Leasehold and Ground Rent, Service/Maintenance Charges are All SUBJECT TO CONFIRMATION by the vendor's Conveyances. Internal photographs are reproduced for general information and it must not be inferred that any item shown therein is included with the property