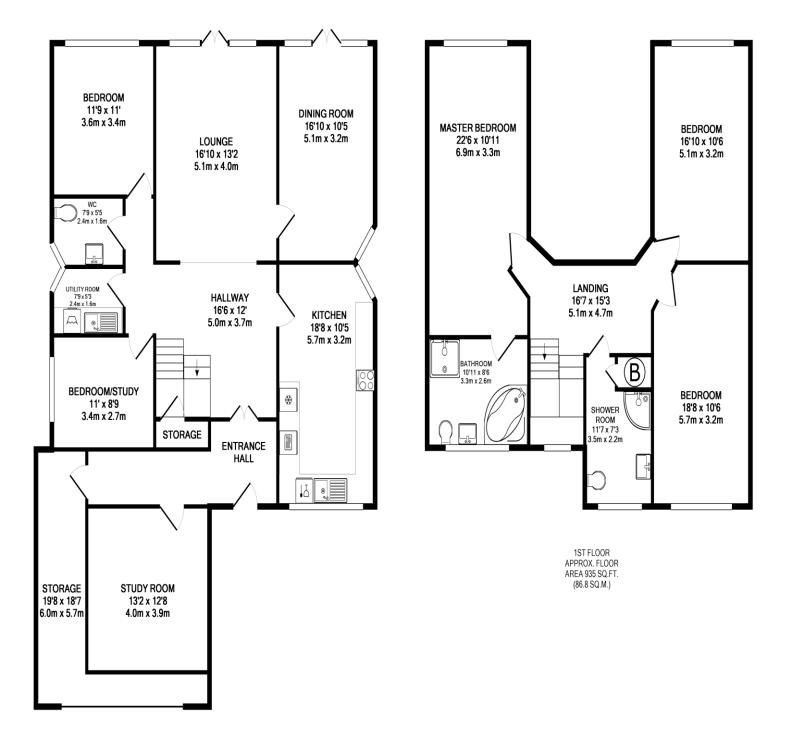

## **Available Now.**

Tenant fees apply: £180 tenancy handling fee (Inclusive of VAT); £60 referencing fee per adult (Inclusive of VAT). Other fees may apply.

GROUND FLOOR APPROX. FLOOR AREA 1513 SQ.FT (140.5 SQ.M.)

## TOTAL APPROX. FLOOR AREA 2447 SQ.FT. (227.3 SQ.M.)

Whilst every attempt has been made to ensure the accuracy of the floor plan contained here, measurements of doors, windows, rooms and any other items are approximate and no responsibility is taken for any error, omission, or mis-statement. This plan is for illustrative purposes only and should be used as such by any prospective purchaser. The services, systems and appliances shown have not been tested and no guarantee as to their operability or efficiency can be given Made with Metropix ©2013