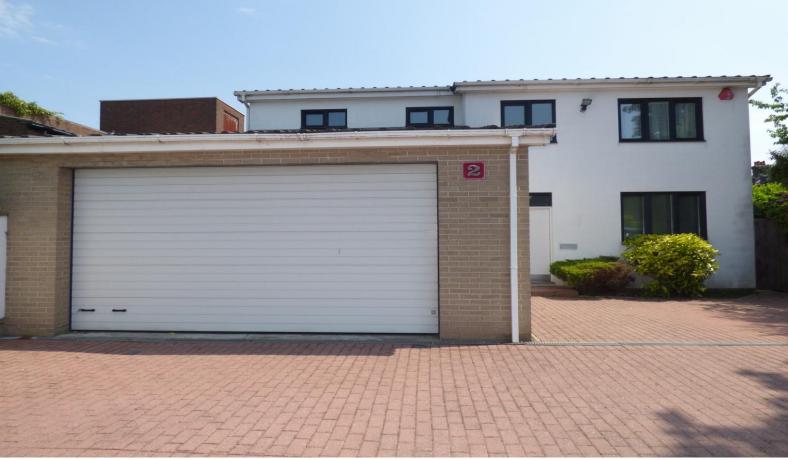

Daniel Road | Ealing | W5 3RY

£4, 200 per month

An impressive five bedroom detached house finished to a spectacular standard situated in the heart of Ealing. The property is fully furnished and compromises of the following; five good size bedrooms, an extensive lounge overlooking the garden, dining room, large modern kitchen, utility room, cloakroom, study room, side storage, a bath and shower ensuite, family shower room and driveway.