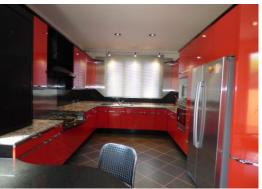

Daniel Road | Ealing | W5 3RY

£4, 200 per month

An impressive five bedroom detached house finished to a spectacular standard situated in the heart of Ealing. The property is fully furnished and compromises of the following; five good size bedrooms, an extensive lounge overlooking the garden, dining room, large modern kitchen, utility room, cloakroom, study room, side storage, a bath and shower ensuite, family shower room and driveway.