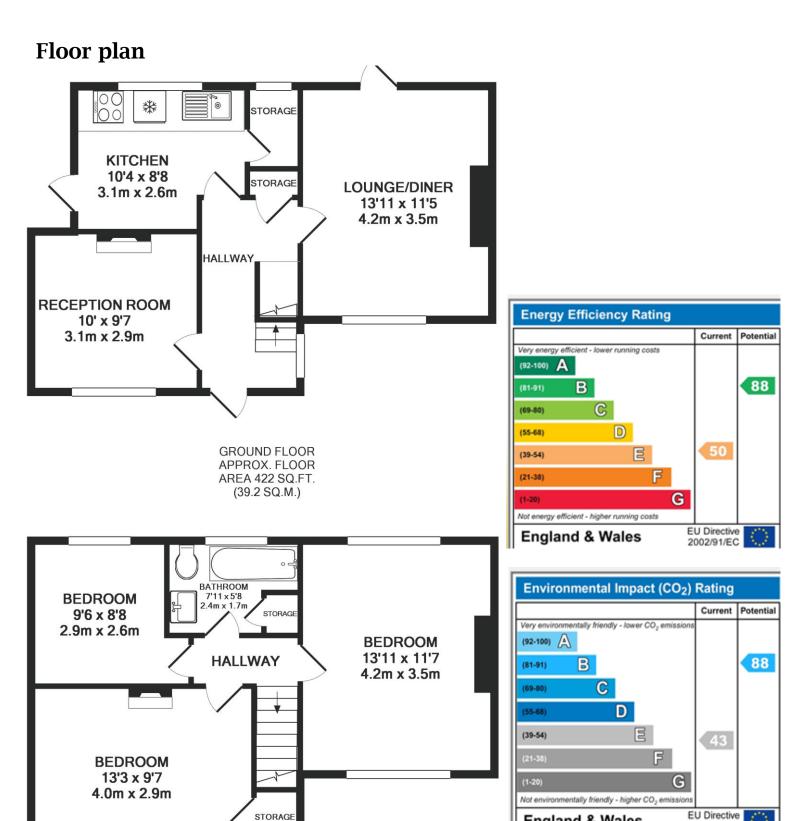

1ST FLOOR APPROX. FLOOR AREA 447 SQ.FT. (41.5 SQ.M.)

## TOTAL APPROX. FLOOR AREA 868 SQ.FT. (80.7 SQ.M.)

Whilst every attempt has been made to ensure the accuracy of the floor plan contained here, measurements of doors, windows, rooms and any other items are approximate and no responsibility is taken for any error, omission, or mis-statement. This plan is for illustrative purposes only and should be used as such by any prospective purchaser. The services, systems and appliances shown have not been tested and no guarantee as to their operability or efficiency can be given Made with Metropix @2017