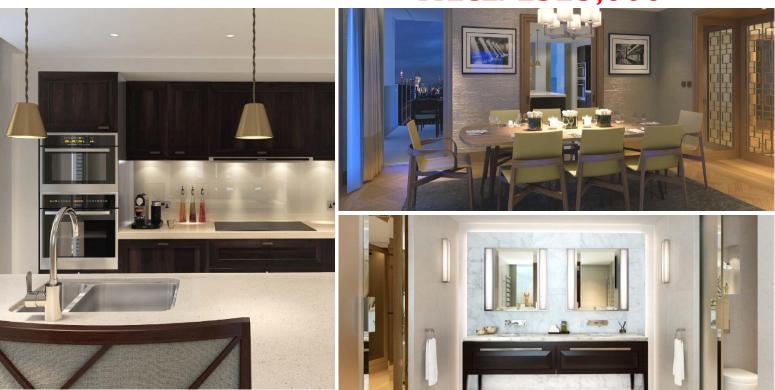

## Cleland House, Westminster, SW1P 4LN PRICE: £925,000

We are delighted to present to market this exceptional, one bedroom fourth floor flat in a prestigious development situated in the nations' cultural and economic heartland, the City of Westminster, recognisable worldwide as UK's most sought-after address. Destined to be one of London's premier addresses, Cleveland House has the best of everything: from Trafalgar Square's museums and galleries to spectacular nightlife in the form of theatres and fine dining: Westminster alone has 36 Michelin stared restaurants. This spectacular property has been designed by award winning architects - both interiors and

exterior match the grand surroundings of their remarkable location and are in keeping with and reflective of the style and luxury expected in a highly desirable building. Facilities such as the 24 hour concierge, sauna, gym, pool and Business suite are all conveniently situated within easy reach of the flat. Kitchen, bathroom, bedroom, as well as living and dining areas – all are designed to deliver a finish that sets a new standard for exclusive London living: the interior is light, open and exquisite and finished in a rich palette of materials of the highest quality.