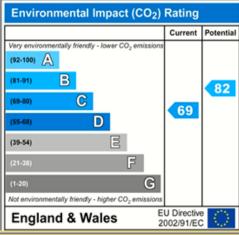

rand on the Green Junior and Infant Schools and Grove Park Primary School.

#### **Available Now.**

Tenant fees apply: £180 tenancy handling fee (Inclusive of VAT); £60 referencing fee per adult (Inclusive of VAT). Other fees may apply.



#### TOTAL APPROX. FLOOR AREA 540 SQ.FT. (50.2 SQ.M.)

Whilst every attempt has been made to ensure the accuracy of the floor plan contained here, measurements of doors, windows, rooms and any other items are approximate and no responsibility is taken for any error, omission, or mis-statement. This plan is for illustrative purposes only and should be used as such by any prospective purchaser. The services, systems and appliances shown have not been tested and no guarantee as to their operability or efficiency can be given

Made with Metropix ©2018