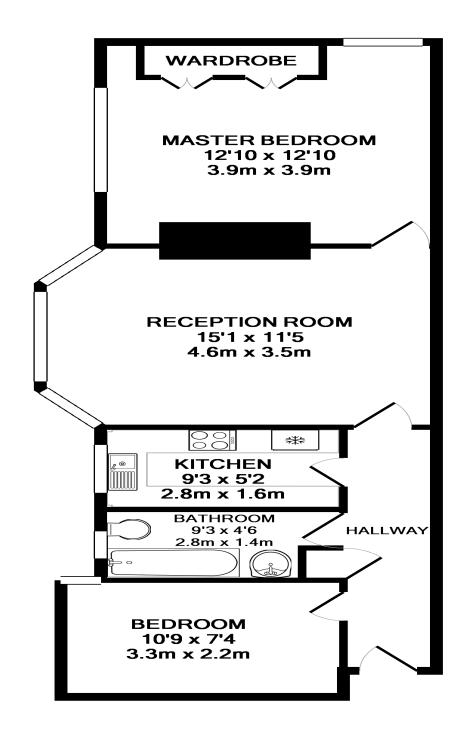

#### TOTAL APPROX. FLOOR AREA 540 SQ.FT. (50.2 SQ.M.)

Whilst every attempt has been made to ensure the accuracy of the floor plan contained here, measurements of doors, windows, rooms and any other items are approximate and no responsibility is taken for any error, omission, or mis-statement. This plan is for illustrative purposes only and should be used as such by any prospective purchaser. The services, systems and appliances shown have not been tested and no guarantee as to their operability or efficiency can be given

Made with Metropix ©2018