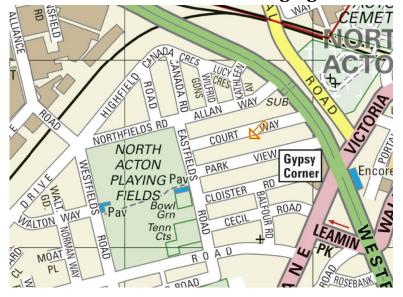

## Court Way, Acton W3 0PY

PRICE: Offers in the region of £639,950

This is a well-positioned three bedroom mid-terraced house in one of Acton's popular areas. The property would benefit from refurbishment. The large garden

and 2 garages are suited to development such as extension and a loft conversion. The property comprises:

- \* Three well proportioned bedrooms
- \* separate living room and a dining room
- \* it boasts three WC's, tiled bathroom as well as a brand new shower room
- \* Fitted kitchen with range of appliances Only three minutes away from green open spaces of North Acton Playing Fields Walking distance to North Acton and West Acton (Central line) tube stations and immediate access to the A40. West Acton Primary is near, among other great schools.