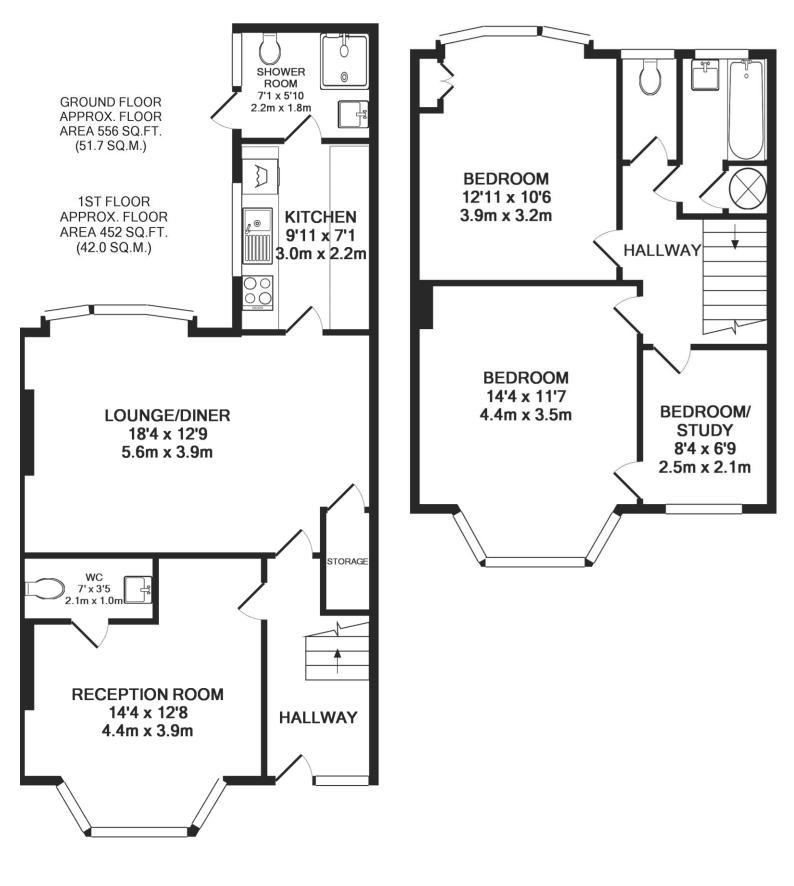

## TOTAL APPROX. FLOOR AREA 1008 SQ.FT. (93.7 SQ.M.)

Whilst every attempt has been made to ensure the accuracy of the floor plan contained here, measurements of doors, windows, rooms and any other items are approximate and no responsibility is taken for any error, omission, or mis-statement. This plan is for illustrative purposes only and should be used as such by any prospective purchaser. The services, systems and appliances shown have not been tested and no guarantee as to their operability or efficiency can be given

Made with Metropix ©2018

PLEASE NOTE: All property measurements are approximate and have been taken with electronic distance measuring tool into bays and alcoves as appropriate. These particulars do not form part of any offer or contract nor can their accuracy be relied upon by purchaser, who should satisfy themselves by inspection or otherwise. No responsibility can be accepted for any loss of expenses incurred in viewing. Services, heating appliances ,any security system and drain systems have not been tested. Particulars of the tenure, Freehold or Leasehold and Ground Rent, Service/Maintenance Charges are All SUBJECT TO CONFIRMATION by the vendor's Conveyances. Internal photographs are reproduced for general information and it must not be inferred that any item shown therein is included with the property