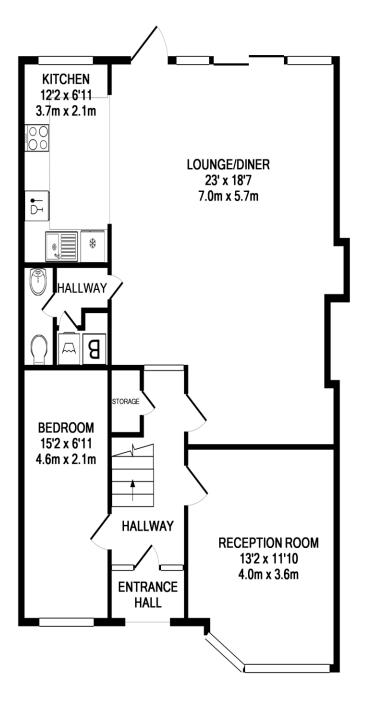

## Available now.

1ST FLOOR APPROX. FLOOR AREA 580 SQ.FT. (53.9 SQ.M.)

GROUND FLOOR APPROX. FLOOR AREA 852 SQ.FT. (79.2 SQ.M.)

#### TOTAL APPROX. FLOOR AREA 1432 SQ.FT. (133.0 SQ.M.)

Whilst every attempt has been made to ensure the accuracy of the floor plan contained here, measurements of doors, windows, rooms and any other items are approximate and no responsibility is taken for any error, omission, or mis-statement. This plan is for illustrative purposes only and should be used as such by any prospective purchaser. The services, systems and appliances shown have not been tested and no guarantee as to their operability or efficiency can be given