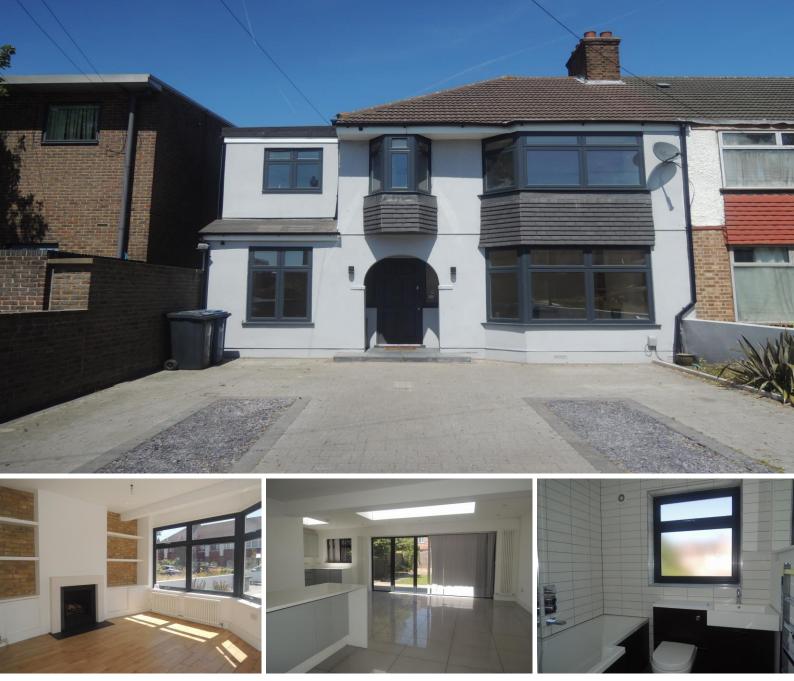

# Cloister Road | Acton | W3 0DF

## £2, 850 per month

A stunning newly refurbished four bedroom semi-detached house offering magnificent living space & located close to the open space of North Acton Playing Fields. The property is offered unfurnished and comprises as follows; four double bedrooms, an extensive lounge with dining area, beautiful modern kitchen, luxurious family bathroom, well-kept garden and off street parking.