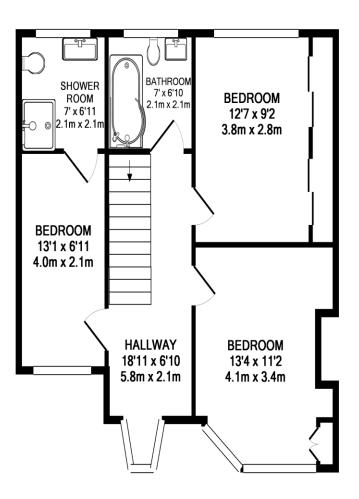

## Available now.

1ST FLOOR APPROX. FLOOR AREA 580 SQ.FT. (53.9 SQ.M.)

GROUND FLOOR APPROX. FLOOR AREA 852 SQ.FT. (79.2 SQ.M.)

#### TOTAL APPROX. FLOOR AREA 1432 SQ.FT. (133.0 SQ.M.)

Whilst every attempt has been made to ensure the accuracy of the floor plan contained here, measurements of doors, windows, rooms and any other items are approximate and no responsibility is taken for any error, omission, or mis-statement. This plan is for illustrative purposes only and should be used as such by any prospective purchaser. The services, systems and appliances shown have not been tested and no guarantee as to their operability or efficiency can be given