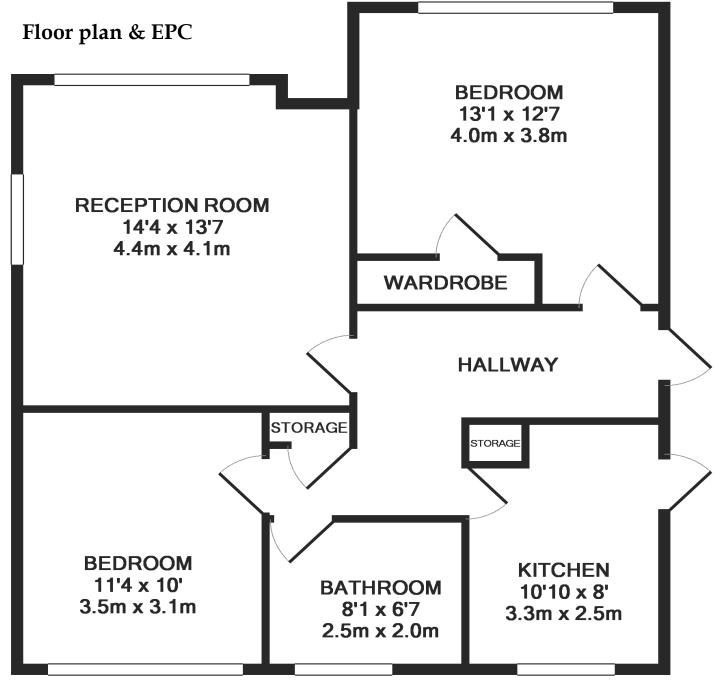

## Inverness Court, West Acton W3 0HU

PRICE: £575,000

This is a bright, airy and beautiful two bedroom second floor flat is located on West Acton's most sought-after conservation area - the Hanger Hill Garden Estate. The flat is situated on a tree-lined, green and leafy street,

Queens Drive. This exceptional flat is offered as a share of freehold and is within easy reach of all amenities. The property comprises of:

- \* Bright & spacious lounge with a lovely view over Queens Drive
- \* Convenient and modern kitchen
- \* One double & one single bedroom
- \* Fully tiled family bathroom
- \* Set in beautiful communal gardens
- \* Resident permit on-street parking Minutes walk to North Ealing tube station (Piccadilly line) & West Acton (Central line). Local schools include Ellen Wilkinson School for Girls & West Acton Primary school.

## TOTAL APPROX. FLOOR AREA 65.9 SQ.M. (709 SQ.FT.)

Whilst every attempt has been made to ensure the accuracy of the floor plan contained here, measurements of doors, windows, rooms and any other items are approximate and no responsibility is taken for any error, omission, or mis-statement. This plan is for illustrative purposes only and should be used as such by any prospective purchaser. The services, systems and appliances shown have not been tested and no guarantee as to their operability or efficiency can be given