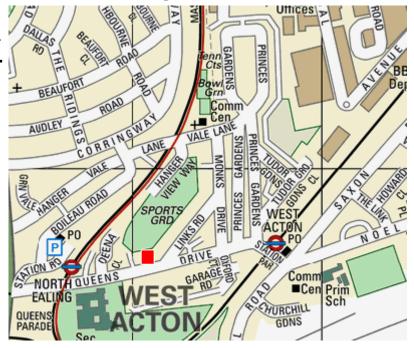

Queens Drive. This exceptional flat is offered as a share of freehold and is within easy reach of all amenities. The property comprises of:

- \* Bright & spacious lounge with a lovely view over Queens Drive
- \* Convenient and modern kitchen
- \* One double & one single bedroom
- \* Fully tiled family bathroom
- \* Set in beautiful communal gardens
- \* Resident permit on-street parking Minutes walk to North Ealing tube station (Piccadilly line) & West Acton (Central line). Local schools include Ellen Wilkinson School for Girls & West Acton Primary school.