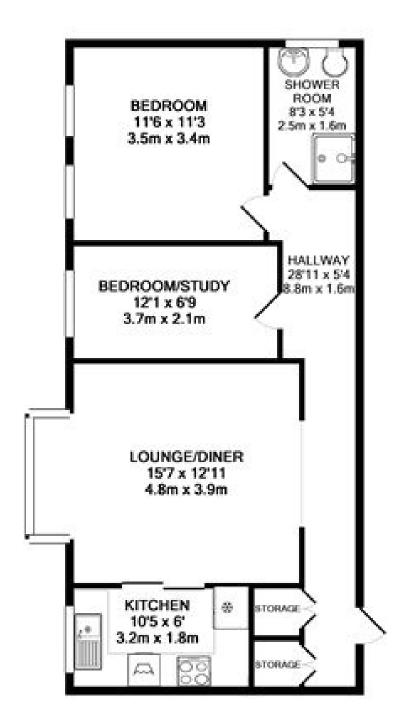

## TOTAL APPROX. FLOOR AREA 635 SQ.FT. (59.0 SQ.M.)

Whilst every attempt has been made to ensure the accuracy of the floor plan contained here, measurements of doors, windows, rooms and any other items are approximate and no responsibility is taken for any error, omission, or mis-statement. This plan is for illustrative purposes only and should be used as such by any prospective purchaser. The services, systems and appliances shown have not been tested and no guarantee as to their operability or efficiency can be given