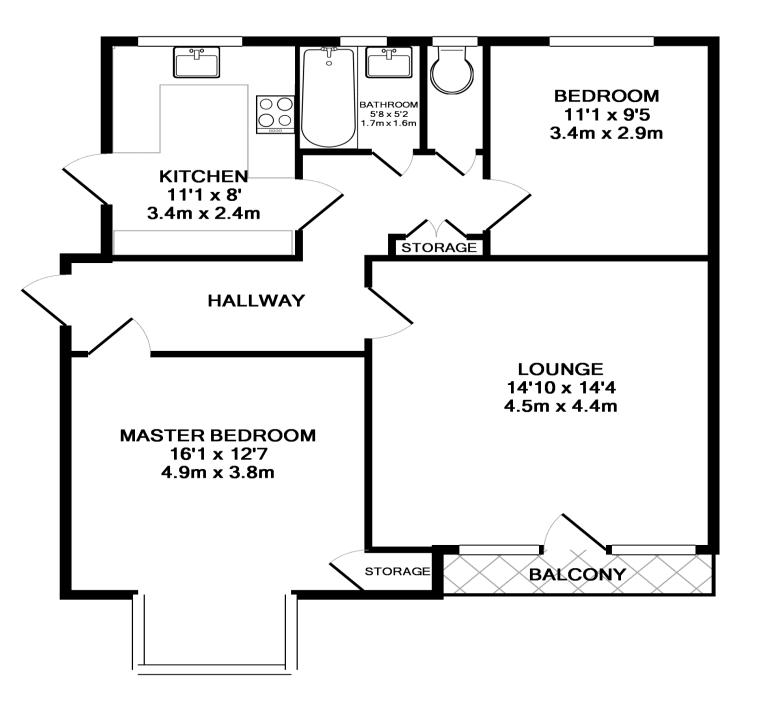

## Devon Court | Monks Drive | W3 0EH

£1,600 per month

A high standard two bedroom first floor flat situated in a Mock Tudor style building on the popular Hanger Hill Garden Estate. The property is furnished and comprises the following; two good size bedrooms, large sitting room with dining area with doors leading to a balcony, modern fitted kitchen, family bathroom and separate WC, communal garden and on street permit parking.

## TOTAL APPROX. FLOOR AREA 740 SQ.FT. (68.7 SQ.M.)

Whilst every attempt has been made to ensure the accuracy of the floor plan contained here, measurements of doors, windows, rooms and any other items are approximate and no responsibility is taken for any error, omission, or mis-statement. This plan is for illustrative purposes only and should be used as such by any prospective purchaser. The services, systems and appliances shown have not been tested and no guarantee as to their operability or efficiency can be given