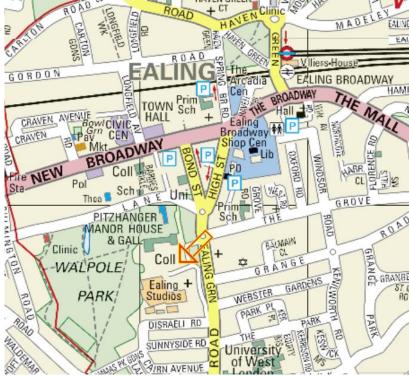

## Walpole Court, Ealing Studios, W5 5ED

PRICE: £886,972

We are delighted to present to market this beautiful, newly refurbished two bedroom ground floor flat located in Ealing Green - one of Ealing's most sought after areas. Overlooking iconic and world renowned Ealing Studios, Walpole court is next to

outstandingly landscaped gardens of Walpole Park. Further benefits of this excellent location include the close 🔨 proximity of all of Ealing's amenities and transport links, including the upcoming Crossrail - all are only a few minutes walk from the flat. Ealing's popular restaurants and bars are all in close proximity. Property's phenomenal design, as well as great attention that was paid to the smallest architectural detail means that the flat is finished to the highest standards: from Miele appliances to Villeroy and Boch bathrooms & under floor heating, En-suite master bedroom, and spacious outside terrace, to name just a few of its outstanding features.