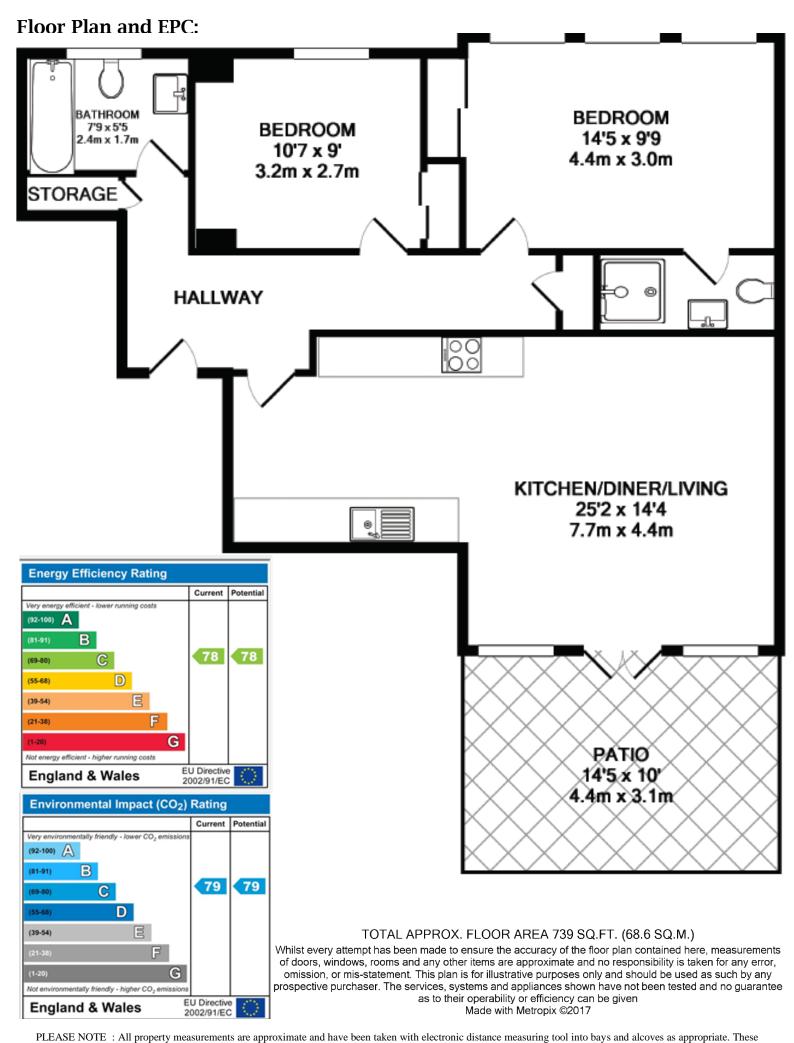

## Walpole Court, Ealing Studios, W5 5ED

PRICE: £886,972

We are delighted to present to market this beautiful, newly refurbished two bedroom ground floor flat located in Ealing Green - one of Ealing's most sought after areas. Overlooking iconic and world renowned Ealing Studios, Walpole court is next to

outstandingly landscaped gardens of Walpole Park. Further benefits of this excellent location include the close 🔨 proximity of all of Ealing's amenities and transport links, including the upcoming Crossrail - all are only a few minutes walk from the flat. Ealing's popular restaurants and bars are all in close proximity. Property's phenomenal design, as well as great attention that was paid to the smallest architectural detail means that the flat is finished to the highest standards: from Miele appliances to Villeroy and Boch bathrooms & under floor heating, En-suite master bedroom, and spacious outside terrace, to name just a few of its outstanding features.