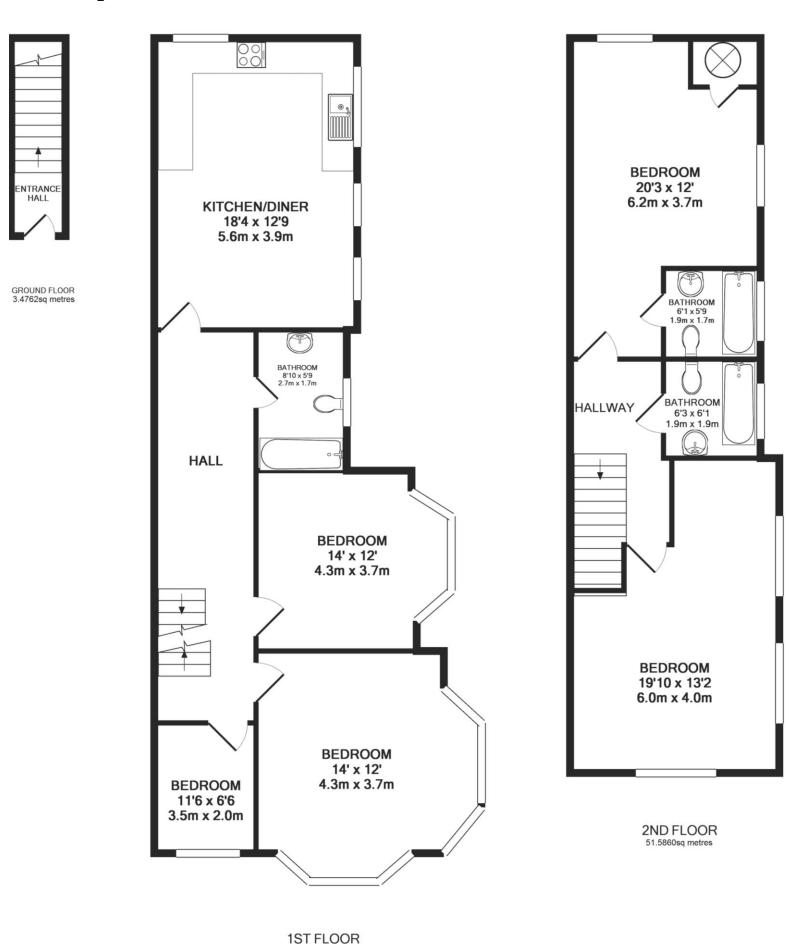

## Floor plan:

APPROXIMATE GROSS INTERNAL AREA: 1360 SQ FEET or 130 sq metres

79.679sq metres

PLEASE NOTE: All property measurements are approximate and have been taken with electronic distance measuring tool into bays and alcoves as appropriate. These particulars do not form part of any offer or contract nor can their accuracy be relied upon by purchaser, who should satisfy themselves by inspection or otherwise. No responsibility can be accepted for any loss of expenses incurred in viewing. Services, heating appliances, any security system and drain systems have not been tested. Particulars of the tenure, Freehold or Leasehold and Ground Rent, Service/Maintenance Charges are All SUBJECT TO CONFIRMATION by the vendor's Conveyances. Internal photographs are reproduced for general information and it must not be inferred that any item shown therein is included with the property