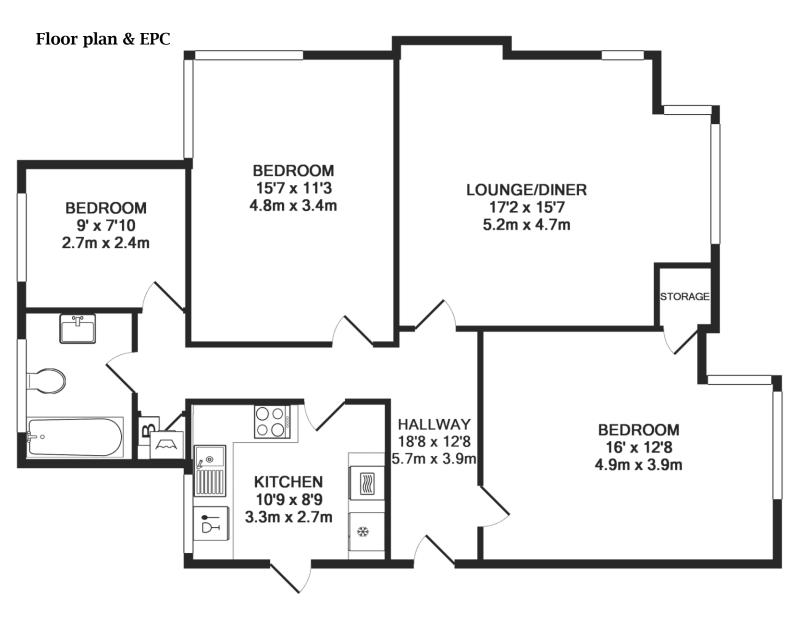

## TOTAL APPROX. FLOOR AREA 952 SQ.FT. (88.4 SQ.M.)

Whilst every attempt has been made to ensure the accuracy of the floor plan contained here, measurements of doors, windows, rooms and any other items are approximate and no responsibility is taken for any error, omission, or mis-statement. This plan is for illustrative purposes only and should be used as such by any prospective purchaser. The services, systems and appliances shown have not been tested and no guarantee as to their operability or efficiency can be given

Made with Metropix ©2016

PLEASE NOTE: All property measurements are approximate and have been taken with electronic distance measuring tool into bays and alcoves as appropriate. These particulars do not form part of any offer or contract nor can their accuracy be relied upon by purchaser, who should satisfy themselves by inspection or otherwise. No responsibility can be accepted for any loss of expenses incurred in viewing. Services, heating appliances, any security system and drain systems have not been tested. Particulars of the tenure, Freehold or Leasehold and Ground Rent, Services/Maintenance Charges are All SUBJECT TO CONFIRMATION by the vendor's Conveyances. Internal photographs are reproduced for general information and it must not be inferred that any item shown therein is included with the property Registered in the UK: Number 05456158 Registered address: Unit 501 Centennial Park, Centennial Avenue, Elstree, Borehamwood, Hertfordshire, UK, WD6 3FG