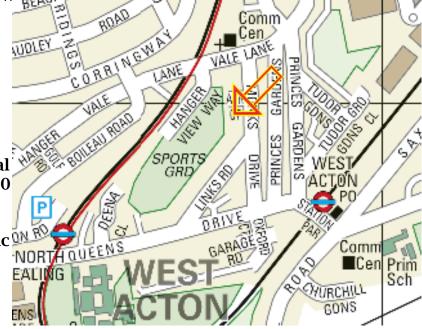

## Chester Court, West Acton W3 0EF

PRICE: £630,000

This is a very spacious and beautiful ground floor three bedroom Tudor style flat situated on the sought after Hanger Hill Garden Estate. The property is offered as a share of freehold and comprises as follow as AUFON AND AUFON AUFON AND AUFON AUFON AND AUFON AUFON AND AUFON AND AUFON AND AUFON AND AUFON AND AUFON AND AUFON AUFON AUFON AND AUFON AUFON

Only minutes walk to North Ealing tube (Piccadilly line), West Acton tube (Central line), and an immediate access to the A40 and North Circular Road. Excellent schools nearby include Ellen Wilkinson School for Girls, the Holy Family Catholic Primary School, The Japanese School, West Acton Primary School as well as Twyford C of E High School.