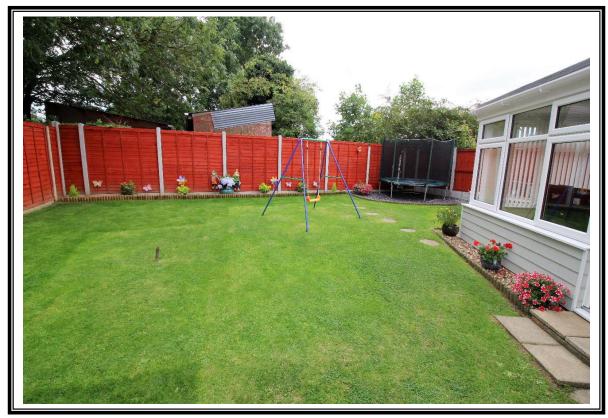

In our opinion, the house is ideal for the young family or first time buyer couple and also features a private south facing garden together with ample parking – VIEWING ADVISED!

double glazed side window.

OUTSIDE: Ample parking and driveway to DETACHED GARAGE with power

and light. The private south facing rear garden is approximately

30' deep and laid mainly to lawn.

COUNCIL TAX: Band "B".