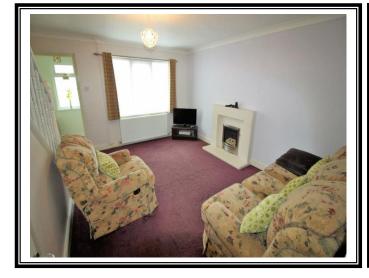

## THE ACCOMMODATION WITH APPROXIMATE ROOM SIZES COMPRISES: -

ENTRANCE LOBBY: Double glazed front door and window, further door to:-

LOUNGE: Feature fireplace and hearth with fitted gas fire, TV point, radiator,

14'2" x 13'8" double glazed front window, telephone point, rear door to:-

KITCHEN/DINER: Refitted with extensive range of work surfaces with drawers and cupboards under, plumbing for washing machine, inset sink unit