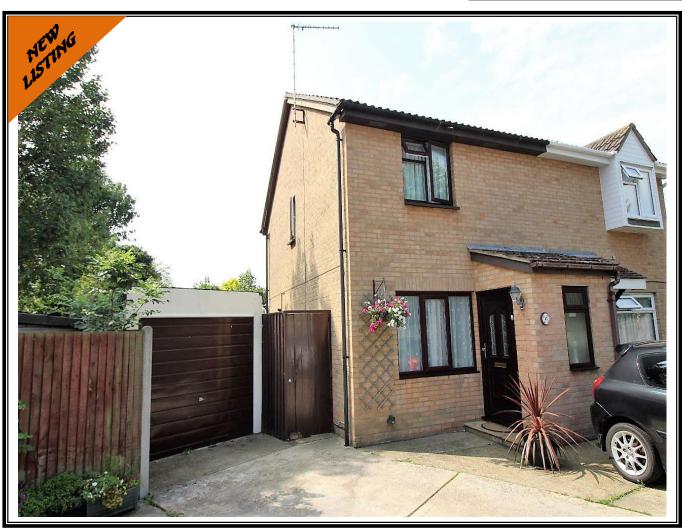

## **15 LOVE WAY, CLACTON ON SEA. CO16 8FX.**

- \* WELL MAINTAINED THREE BEDROOM HOUSE
- \* IMPRESSIVE REFITTED KITCHEN/DINER WITH APPLIANCES
- \* SUPERB CONSERVATORY ENTENSION
- \* PRIVATE SOUTH FACING REAR GARDEN
- \* REPLACEMENT FULLY TILED BATH/SHOWER ROOM SUITE
- \* GARAGE AND AMPLE PARKING

## PRICE £218,000 FREEHOLD

A 1980's built three bedroom SEMI DETACHED HOUSE which has been tastefully improved boasting a well appointed kitchen/diner and impressive CONSERVATORY.

The property occupies a peaceful cul de sac location on the Cann Hall development, within easy walking distance of the primary school and a short drive to Clacton's seafront.

double glazed side window.

OUTSIDE: Ample parking and driveway to DETACHED GARAGE with power

and light. The private south facing rear garden is approximately

30' deep and laid mainly to lawn.

COUNCIL TAX: Band "B".