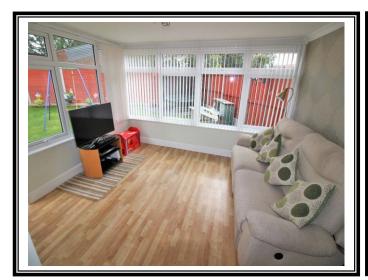

glazed rear window and patio doors to:-

CONSERVATORY: Good size room with double glazed rear and side windows, radiator,

13'5" x 11' door to garden.

FIRST FLOOR: Access to loft, built in airing cupboard.