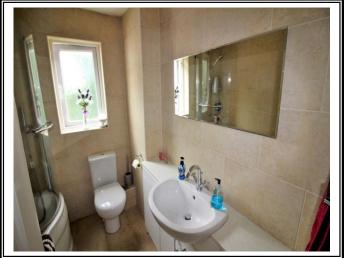

BATHROOM: Replacement white suite comprising panelled bath with independent

"power" shower unit over and shower screen, vanity washbasin with

cupboards under, heated towel rail, fully tiled walls and floor,