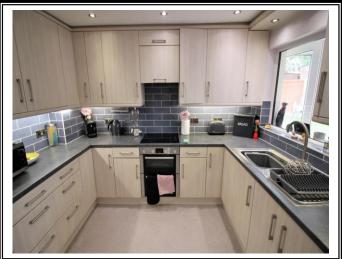

14'2" x 13'8" double glazed front window, telephone point, rear door to:-

KITCHEN/DINER: Refitted with extensive range of work surfaces with drawers and cupboards under, plumbing for washing machine, inset sink unit

cupboards under, plumbing for washing machine, inset sink unit, integrated fridge and freezer, inset 4 ring ceramic hob with double oven under, range of matching wall cabinets with extractor hood and gas boiler, part tiled walls, radiator, cupboard under stairs, double