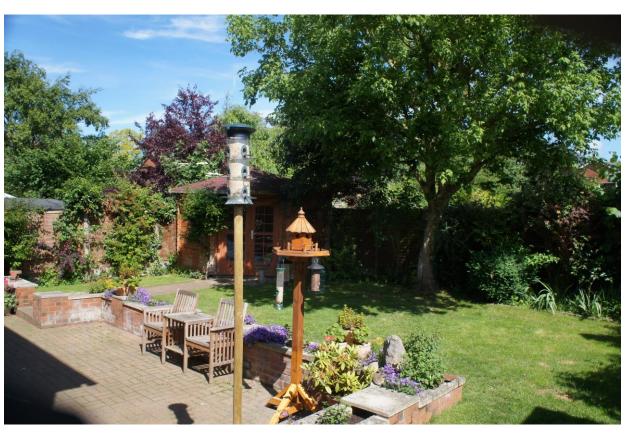

The mature rear garden measures approximately 52' x 32'.

The well presented accommodation is complete with gas fired radiator heating and double glazing.

Renhold is an immensely desirable village around 4 miles North East of Bedford and there are excellent road links to both the A1 and M1.

- \* Five Bedroom detached house
- \* Excellent village location
- \* En Suite & family Bathroom
- \* Gas fired radiator heating
- \* Established garden 52' x 32'
- \* Ample parking on the drive
- \* Large carport area
- \* Detached Garage