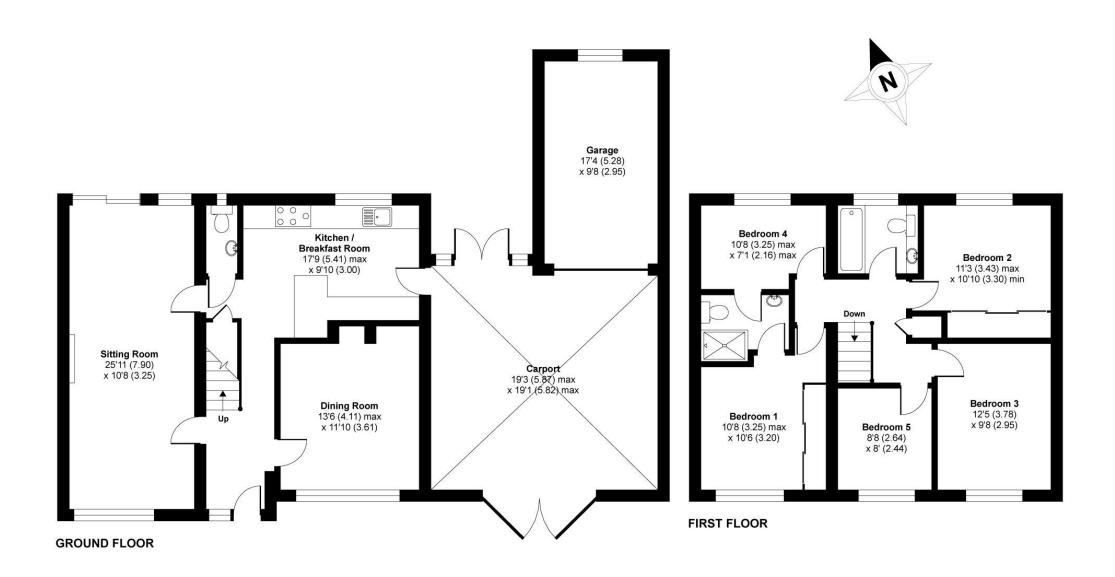

## APPROX. GROSS INTERNAL FLOOR AREA 1480 SQ FT 137.4 SQ METRES (EXCLUDES GARAGE & CARPORT)

Whilst every attempt has been made to ensure the accuracy of the floor plan contained here, measurements of doors, windows and rooms are approximate and no responsibility is taken for any error, omission or misstatement. These plans are for representation purposes only as defined by RICS Code of Measuring Practice and should be used as such by any prospective purchaser. Specifically no guarantee is given on the total square footage of the property if quoted on this plan. Any figure given is for initial guidance only and should not be relied on as a basis of valuation.