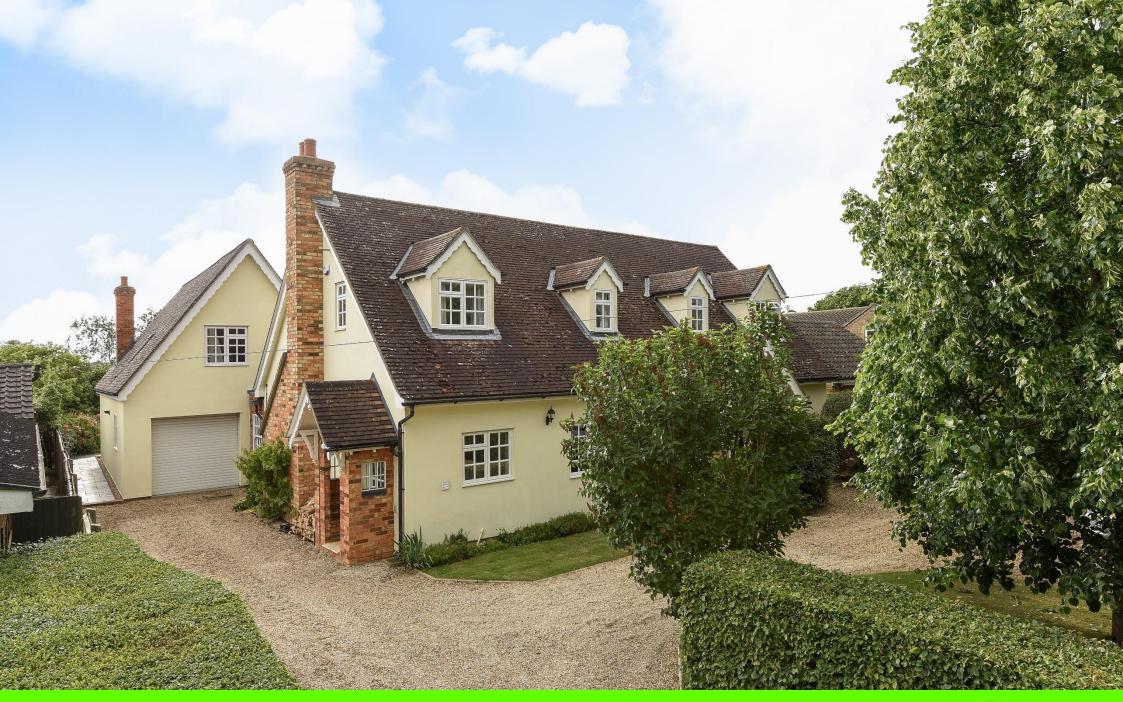

7A, Gold Lane, Biddenham, Bedfordshire MK40 4AN

An attractive and individual detached character home sitting on a secluded plot approaching 1/3<sup>rd</sup> of an acre and backing onto fields providing countryside views in the highly desirable village of Biddenham.

The property has been thoughtfully extended to create the versatile and unique accommodation with numerous features throughout including the impressive open plan arrangement of the main living space comprising a dining area, sitting room and music room. In addition there is a separate lounge to the rear, a refitted kitchen/breakfast room with integrated appliances, study, utility, bathroom and bedroom six completing the ground floor

The first floor is divided into two and provides five double bedrooms, two bathrooms and an en suite and is accessed via two separate staircases.

Outside, there is ample parking to the front and side with a gravelled driveway leading to the integral garage. The secluded front garden measures 60' x 44' and the extensive lawned rear garden is approximately 130' x 63' with numerous mature trees and well stocked borders which benefits from the rainwater harvester and integrated watering system. There is also a large flagstone terrace and seating area and a detached brick built outbuilding.