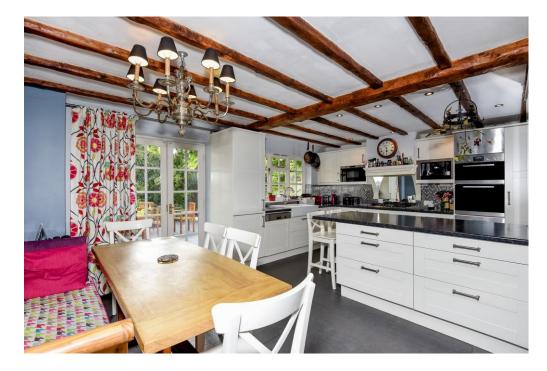

The property has been thoughtfully extended to create the versatile and unique accommodation with numerous features throughout including the impressive open plan arrangement of the main living space comprising a dining area, sitting room and music room. In addition there is a separate lounge to the rear, a refitted kitchen/breakfast room with integrated appliances, study, utility, bathroom and bedroom six completing the ground floor