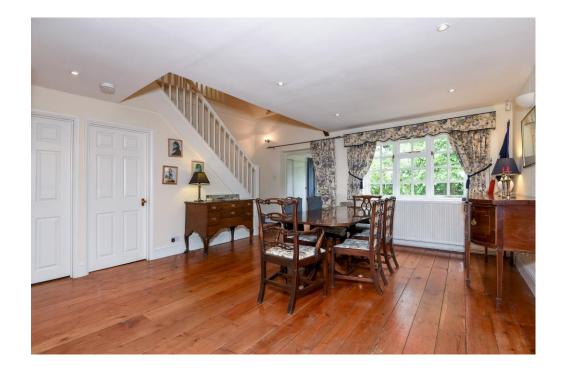

The property has been thoughtfully extended to create the versatile and unique accommodation with numerous features throughout including the impressive open plan arrangement of the main living space comprising a dining area, sitting room and music room. In addition there is a separate lounge to the rear, a refitted kitchen/breakfast room with integrated appliances, study, utility, bathroom and bedroom six completing the ground floor