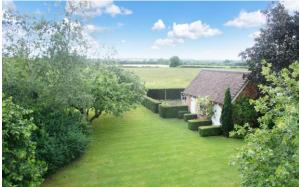

The first floor is divided into two and provides five double bedrooms, two bathrooms and an en suite and is accessed via two separate staircases.

Outside, there is ample parking to the front and side with a gravelled driveway leading to the integral garage. The secluded front garden measures 60' x 44' and the extensive lawned rear garden is approximately 130' x 63' with numerous mature trees and well stocked borders which benefits from the rainwater harvester and integrated watering system. There is also a large flagstone terrace and seating area and a detached brick built outbuilding.