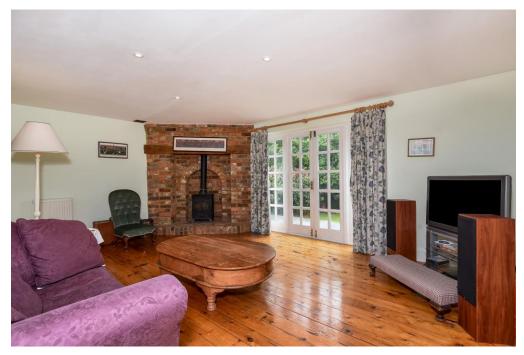

The property has been thoughtfully extended to create the versatile and unique accommodation with numerous features throughout including the impressive open plan arrangement of the main living space comprising a dining area, sitting room and music room. In addition there is a separate lounge to the rear, a refitted kitchen/breakfast room with integrated appliances, study, utility, bathroom and bedroom six completing the ground floor