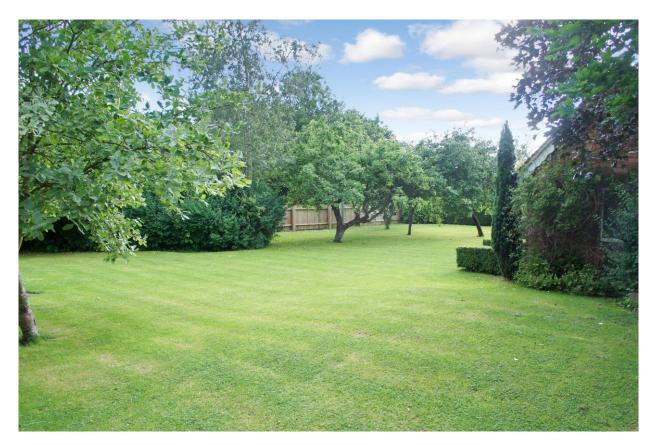

The first floor is divided into two and provides five double bedrooms, two bathrooms and an en suite and is accessed via two separate staircases.

Outside, there is ample parking to the front and side with a gravelled driveway leading to the integral garage. The secluded front garden measures 60' x 44' and the extensive lawned rear garden is approximately 130' x 63' with numerous mature trees and well stocked borders which benefits from the rainwater harvester and integrated watering system. There is also a large flagstone terrace and seating area and a detached brick built outbuilding.