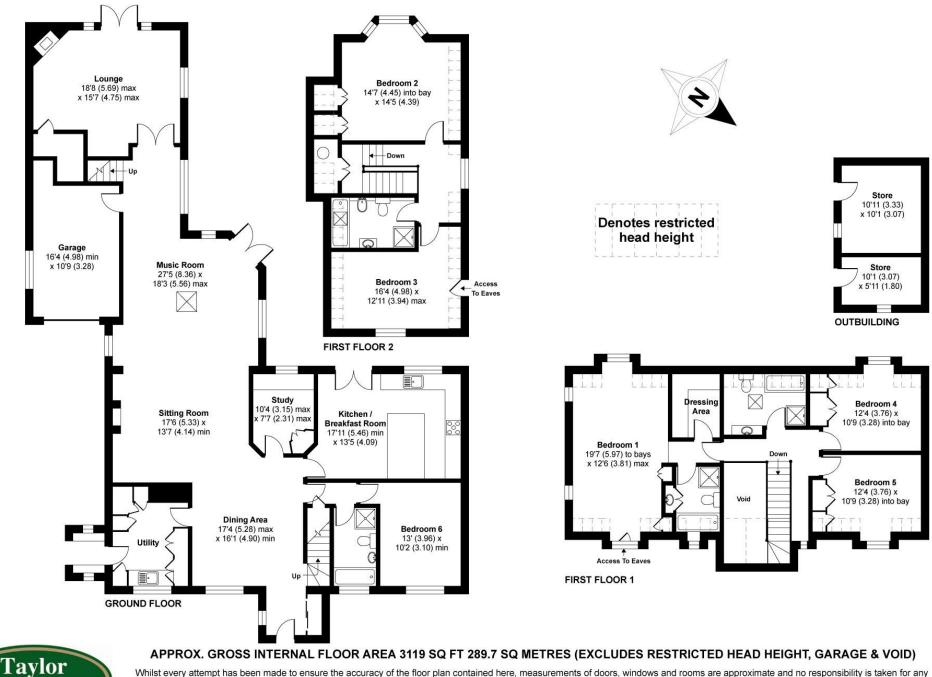

The property has been thoughtfully extended to create the versatile and unique accommodation with numerous features throughout including the impressive open plan arrangement of the main living space comprising a dining area, sitting room and music room. In addition there is a separate lounge to the rear, a refitted kitchen/breakfast room with integrated appliances, study, utility, bathroom and bedroom six completing the ground floor

The first floor is divided into two and provides five double bedrooms, two bathrooms and an en suite and is accessed via two separate staircases.

Outside, there is ample parking to the front and side with a gravelled driveway leading to the integral garage. The secluded front garden measures 60' x 44' and the extensive lawned rear garden is approximately 130' x 63' with numerous mature trees and well stocked borders which benefits from the rainwater harvester and integrated watering system. There is also a large flagstone terrace and seating area and a detached brick built outbuilding.