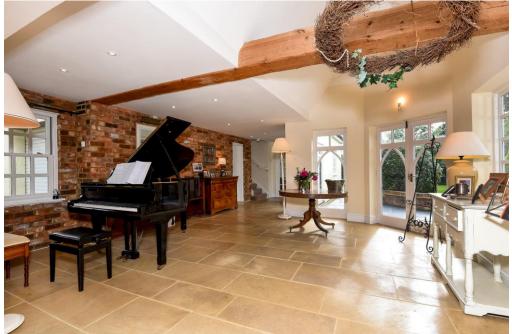

The property has been thoughtfully extended to create the versatile and unique accommodation with numerous features throughout including the impressive open plan arrangement of the main living space comprising a dining area, sitting room and music room. In addition there is a separate lounge to the rear, a refitted kitchen/breakfast room with integrated appliances, study, utility, bathroom and bedroom six completing the ground floor