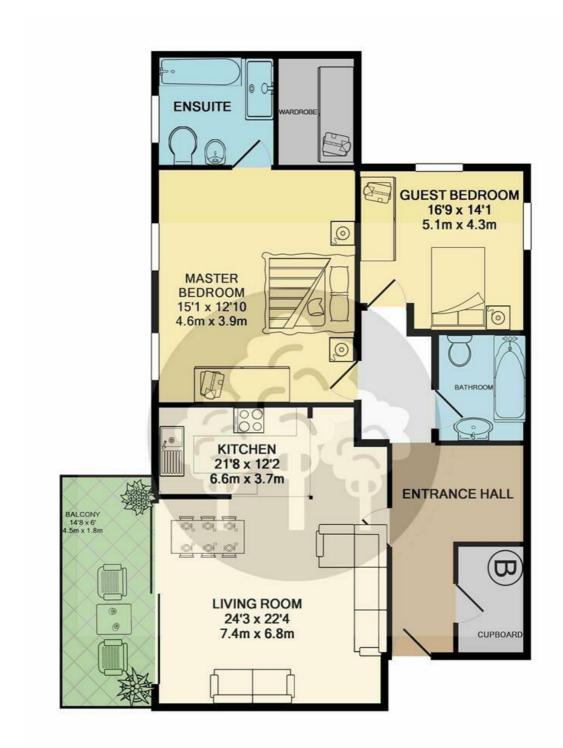

#### TOTAL APPROX. FLOOR AREA 1207 SQ.FT. (112.1 SQ.M.)

Whilst every attempt has been made to ensure the accuracy of the floor plan contained here, measurements of doors, windows, rooms and any other items are approximate and no responsibility is taken for any error, omission, or mis-statement. This plan is for illustrative purposes only and should be used as such by any prospective purchaser. The services, systems and appliances shown have not been tested and no guarantee as to their operability or efficiency can be given Made with Metropix ©2016