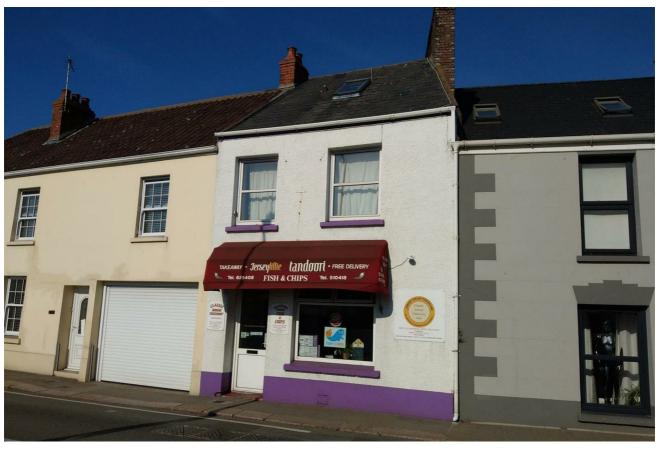

### JERSEY LILLIE TANDOORI & FISH & CHIP SHOP LA ROUTE DE BEAUMONT.

## £350,000 | Freehold | Ref 678

- FREEHOLD FOR SALE
- FULLY FITTED COMMERCIAL KITCHEN INCLUDED CUSTOMER RECEPTION
- NON QUALIFIED APARTMENT
- REAR ACCESS
- SOLE AGENT

- WELL ESTABLISHED TENANT
- UPSTAIRS KITCHEN & SHOWER
- CLOSE TO LARGE CAR PARK
- CALL DON ON 07829 917172 TO VIEW

BUILDING FOR SALE WITH ONE OF JERSEY'S Bedro MOST ESTABLISHED FOOD BUSINESSES AS A front.

TENANT. Located close to the south coast at Beaumont, near the Goose on the Green, Cheffins, Dunnells and the Gunsite cafe, this fully fitted fish and chip shop is rented to an extremely well established tenant with a lease that runs until 24th August 2024. Current rental is £24,661 providing a return close to 6%. The property has an unqualified flat upstairs which was refurbished in 2016 and is included in the rental. The next indexed linked rent review is 2021. Various external repairs have just been finished. Call Don on 07829 917172 for details.