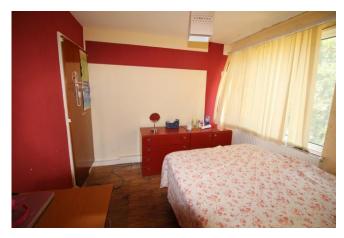

#### **BEDROOM 1**

10' 10" x 9' 04" (3.3m x 2.84m)

Vinyl Flooring, Built in Storage cupboard, Double Glazed window to front, Radiator

#### **BEDROOM 2**

9' 09" x 8' 10" (2.97m x 2.69m)

Vinyl flooring, Double Glazed window to Rear, Built in Cupboard, Radiator

#### **BEDROOM 3**

08' 02" x 7' (2.49m x 2.13m)

Vinyl flooring, Built in storage Cupboard, Double Glazed window to front, Radiator