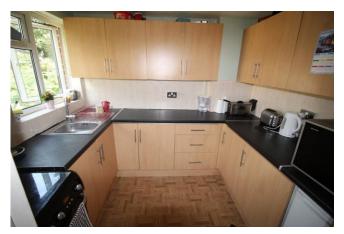

## **KITCHEN**

8' 09" x 7' 03" (2.67m x 2.21m)

Double glazed window to rear. Wall and base units, Space for gas cooker with extractor hood over. Sink and drainer unit. Space for appliances, Part tiled walls, Laminate

flooring.