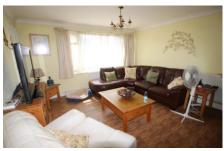

#### LOUNGE

14' 08" x 13' (4.47m x 3.96m)

Vinyl Flooring, 2 Radiators, Double Glazed Window to Front, Storage Cupboard