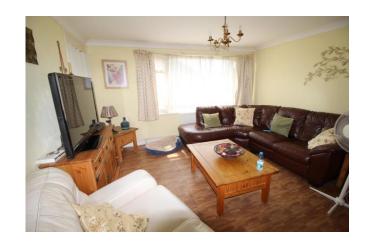

#### LOUNGE

14' 08" x 13' (4.47m x 3.96m)

Vinyl Flooring, 2 Radiators, Double Glazed Window to Front, Storage Cupboard