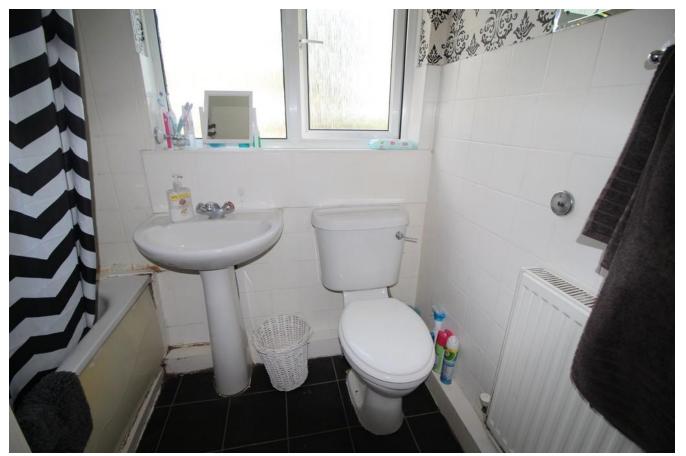

#### **BATHROOM**

08' 02" x 07' (2.49m x 2.13m)

Double glazed frosted window to rear. Suite comprising panelled bath. Pedestal wash hand basin Low level w.c. Half tiled walls. Radiator. Laminate flooring.