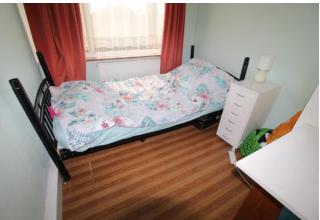

#### **BEDROOM 1**

10' 10" x 9' 04" (3.3m x 2.84m)

Vinyl Flooring, Built in Storage cupboard, Double Glazed window to front, Radiator

#### **BEDROOM 2**

9' 09" x 8' 10" (2.97m x 2.69m)

Vinyl flooring, Double Glazed window to Rear, Built in Cupboard, Radiator

#### **BEDROOM 3**

08' 02" x 7' (2.49m x 2.13m)

Vinyl flooring, Built in storage Cupboard, Double Glazed window to front, Radiator