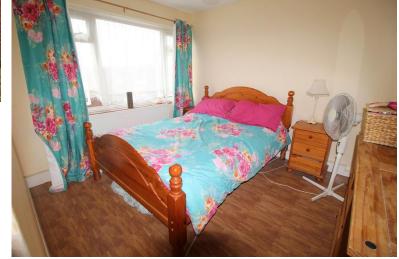

#### **BEDROOM 1**

10' 10" x 9' 04" (3.3m x 2.84m)

Vinyl Flooring, Built in Storage cupboard, Double Glazed window to front, Radiator

#### **BEDROOM 2**

9' 09" x 8' 10" (2.97m x 2.69m)

Vinyl flooring, Double Glazed window to Rear, Built in Cupboard, Radiator

#### **BEDROOM 3**

08' 02" x 7' (2.49m x 2.13m)

Vinyl flooring, Built in storage Cupboard, Double Glazed window to front, Radiator