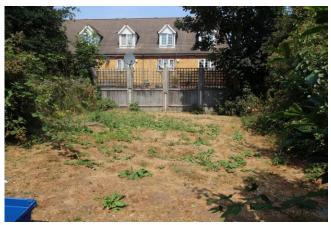

and base units, Space for gas cooker with extractor hood over. Sink and drainer unit. Space for appliances, Part tiled walls, Laminate

flooring.

#### **BEDROOM 1**

10' 10" x 9' 04" (3.3m x 2.84m)

Vinyl Flooring, Built in Storage cupboard, Double Glazed window to front, Radiator

#### **BEDROOM 2**

9' 09" x 8' 10" (2.97m x 2.69m)

Vinyl flooring, Double Glazed window to Rear, Built in Cupboard, Radiator

#### **BEDROOM 3**

08' 02" x 7' (2.49m x 2.13m)

Vinyl flooring, Built in storage Cupboard, Double Glazed window to front, Radiator

#### **BATHROOM**

08' 02" x 07' (2.49m x 2.13m)

Double glazed frosted window to rear. Suite comprising panelled bath. Pedestal wash hand basin Low level w.c. Half tiled walls. Radiator. Laminate flooring.

## **GARAGE**

#### **REAR GARDEN**





















%epcGraph\_c\_1\_263%