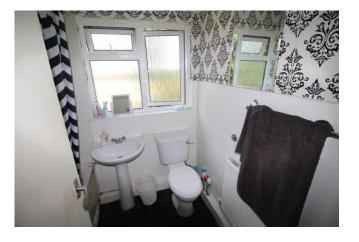

#### **BATHROOM**

08' 02" x 07' (2.49m x 2.13m)

Double glazed frosted window to rear. Suite comprising panelled bath. Pedestal wash hand basin Low level w.c. Half tiled walls. Radiator. Laminate flooring.