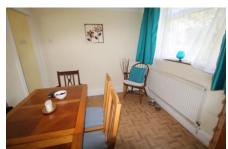

## **DINING ROOM**

9' 01" x 8' 10" (2.77m x 2.69m)

Vinyl Flooring, Radiator, Double Glazed Window to rear