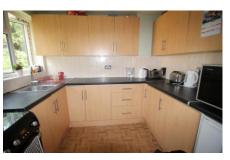

## **KITCHEN**

8' 09" x 7' 03" (2.67m x 2.21m)

Double glazed window to rear. Wall and base units, Space for gas cooker with extractor hood over. Sink and drainer unit. Space for appliances, Part tiled walls, Laminate

flooring.