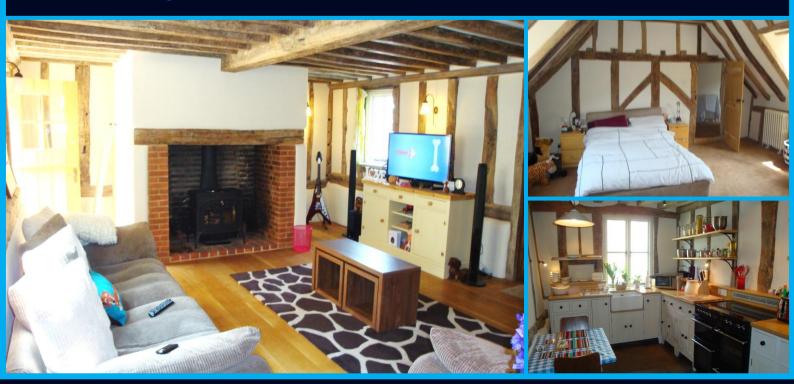

### 2 BEDROOM CHARACTER COTTAGE IN POPULAR MARKET TOWN.

A beautifully restored character cottage, set just off the high street in Buntingford. Offering spacious accommodation, including lounge, kitchen/diner, conservatory, downstairs cloakroom. 2 double bedrooms and family bathroom. Off-street parking for 1 car and a private courtyard garden.