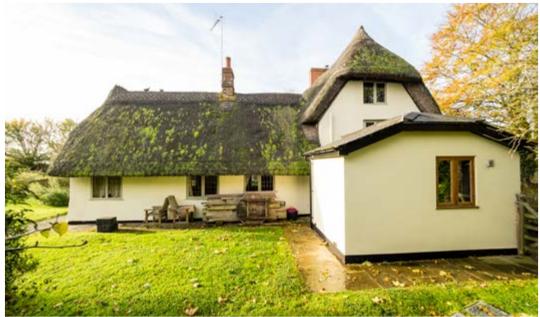

Dean House | Vicarage Road | Wydiall | Buntingford | Hertfordshire | SG9 0EW

Offers in Excess of £850,000

It is with great pleasure we offer to the market this beautiful, well presented family home that has been refurbished and extended by the current owners to a high standard. In brief, the accommodation on the ground floor includes entrance hall, recently fitted high specification wet room, utility room, dining hall, study/play room, sitting room, kitchen/ breakfast room and family room. On the first floor, the master bedroom has stairs leading up to a dressing room which could easily be converted into an en suite if required. There are three remaining double bedrooms and a family bathroom. Externally, the property is approached via carriage driveway offering ample off street parking leading to a detached office/possible annexe. Side access leads to the rear garden which is beautifully landscaped, mostly laid to lawn with mature flower and shrub borders, mature trees, south facing, very private and enjoys superb views over open fields. In all extending to approximately 0.75 acres.