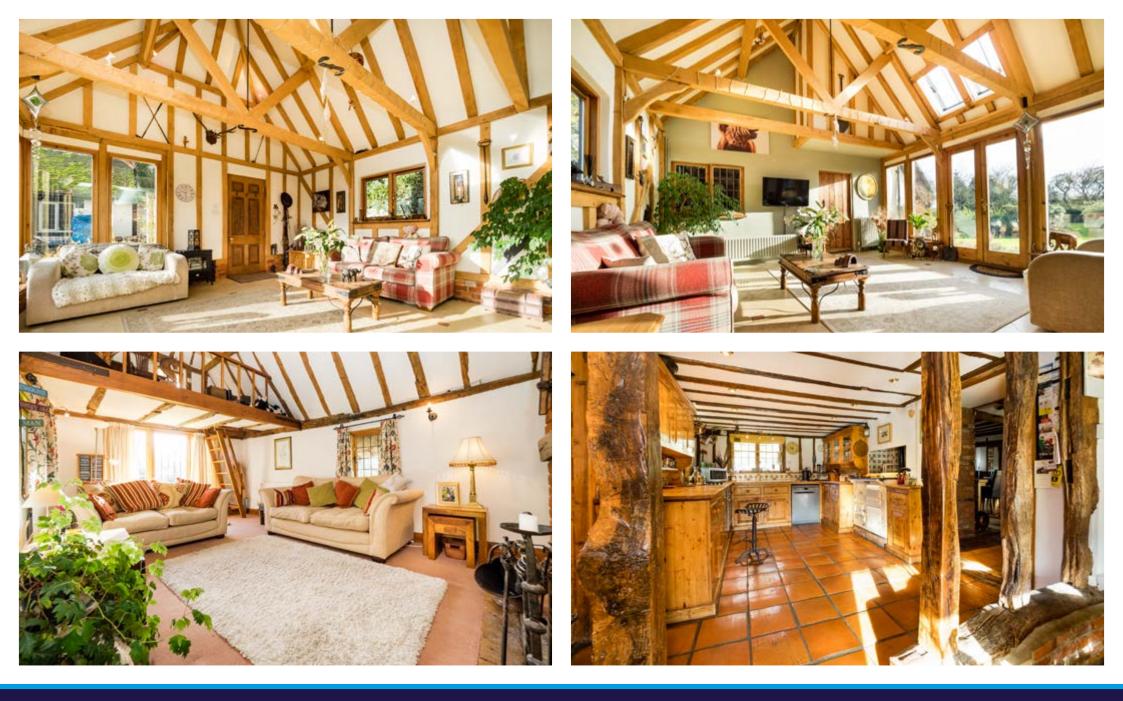

Dean House | Vicarage Road | Wydiall | Buntingford | Hertfordshire | SG9 0EW

Offers in Excess of £850,000

It is with great pleasure we offer to the market this beautiful, well presented family home that has been refurbished and extended by the current owners to a high standard. In brief, the accommodation on the ground floor includes entrance hall, recently fitted high specification wet room, utility room, dining hall, study/play room, sitting room, kitchen/ breakfast room and family room. On the first floor, the master bedroom has stairs leading up to a dressing room which could easily be converted into an en suite if required. There are three remaining double bedrooms and a family bathroom. Externally, the property is approached via carriage driveway offering ample off street parking leading to a detached office/possible annexe. Side access leads to the rear garden which is beautifully landscaped, mostly laid to lawn with mature flower and shrub borders, mature trees, south facing, very private and enjoys superb views over open fields. In all extending to approximately 0.75 acres.