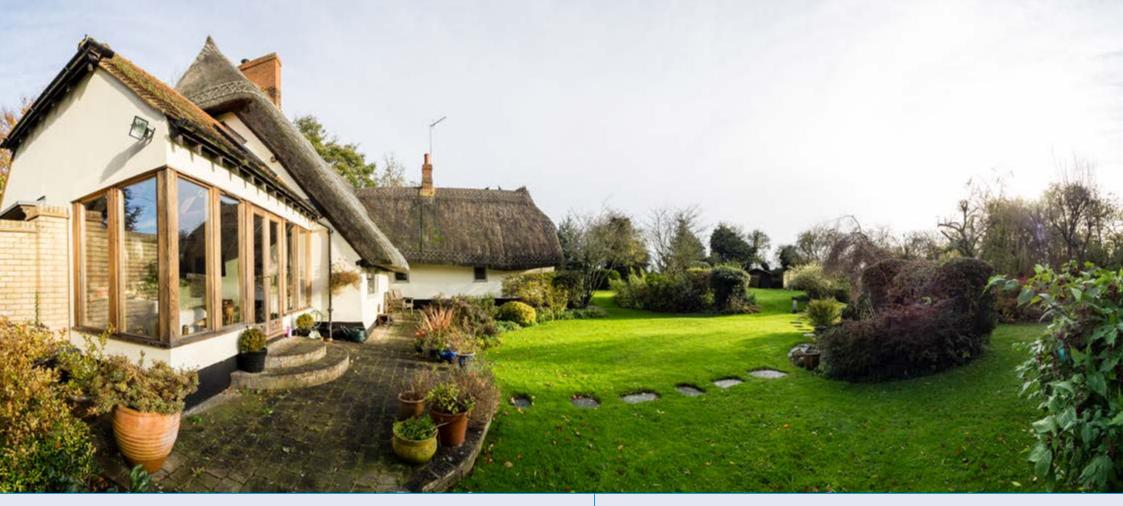

Dean House | Vicarage Road | Wydiall | Buntingford | Hertfordshire | SG9 0EW

Offers in Excess of £850,000

It is with great pleasure we offer to the market this beautiful, well presented family home that has been refurbished and extended by the current owners to a high standard. In brief, the accommodation on the ground floor includes entrance hall, recently fitted high specification wet room, utility room, dining hall, study/play room, sitting room, kitchen/ breakfast room and family room. On the first floor, the master bedroom has stairs leading up to a dressing room which could easily be converted into an en suite if required. There are three remaining double bedrooms and a family bathroom. Externally, the property is approached via carriage driveway offering ample off street parking leading to a detached office/possible annexe. Side access leads to the rear garden which is beautifully landscaped, mostly laid to lawn with mature flower and shrub borders, mature trees, south facing, very private and enjoys superb views over open fields. In all extending to approximately 0.75 acres.