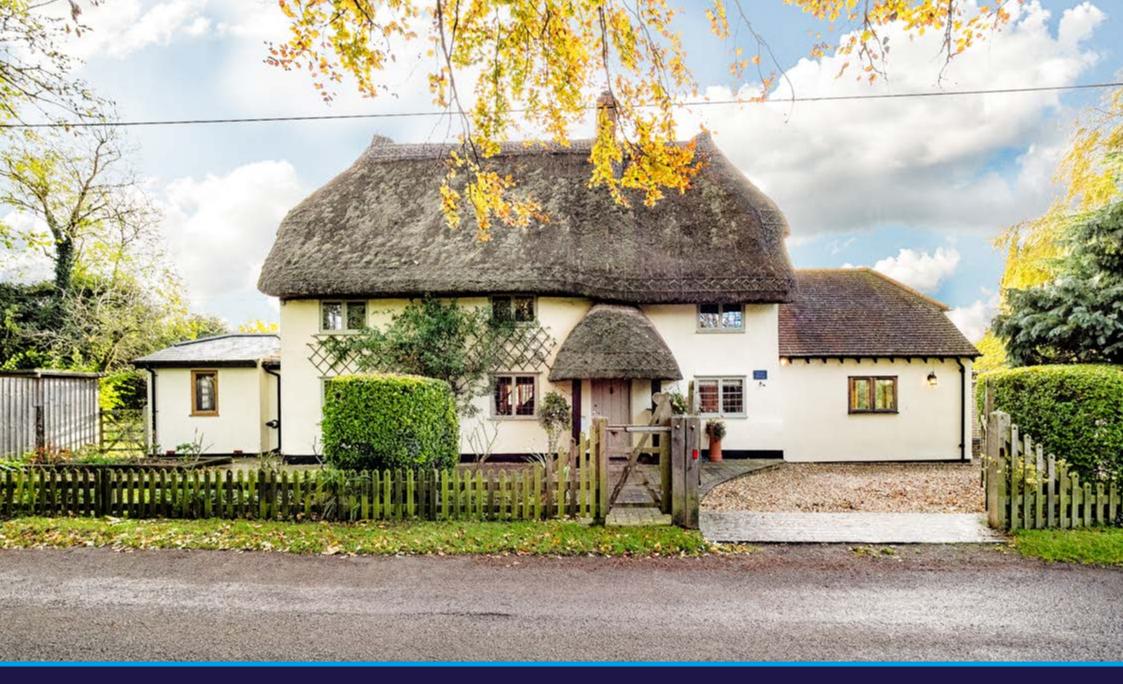

dreampad-

Dean House

Vicarage Road | Wydiall | Buntingford | Herts | SG9 0EW

Wyddial, Nr. Buntingford, Hertfordshire - Stunning Spacious 2677 Sq Ft Grade II Listed Period Residence Bursting with Charm and Character, in Highly Sought After Village Location With Superb 0.75 Acre South Facing Plot, Views Over Fields & Possible Self Contained Annexe

Dean House | Vicarage Road | Wydiall | Buntingford | Hertfordshire | SG9 0EW

Offers in Excess of £850,000

It is with great pleasure we offer to the market this beautiful, well presented family home that has been refurbished and extended by the current owners to a high standard. In brief, the accommodation on the ground floor includes entrance hall, recently fitted high specification wet room, utility room, dining hall, study/play room, sitting room, kitchen/ breakfast room and family room. On the first floor, the master bedroom has stairs leading up to a dressing room which could easily be converted into an en suite if required. There are three remaining double bedrooms and a family bathroom. Externally, the property is approached via carriage driveway offering ample off street parking leading to a detached office/possible annexe. Side access leads to the rear garden which is beautifully landscaped, mostly laid to lawn with mature flower and shrub borders, mature trees, south facing, very private and enjoys superb views over open fields. In all extending to approximately 0.75 acres.