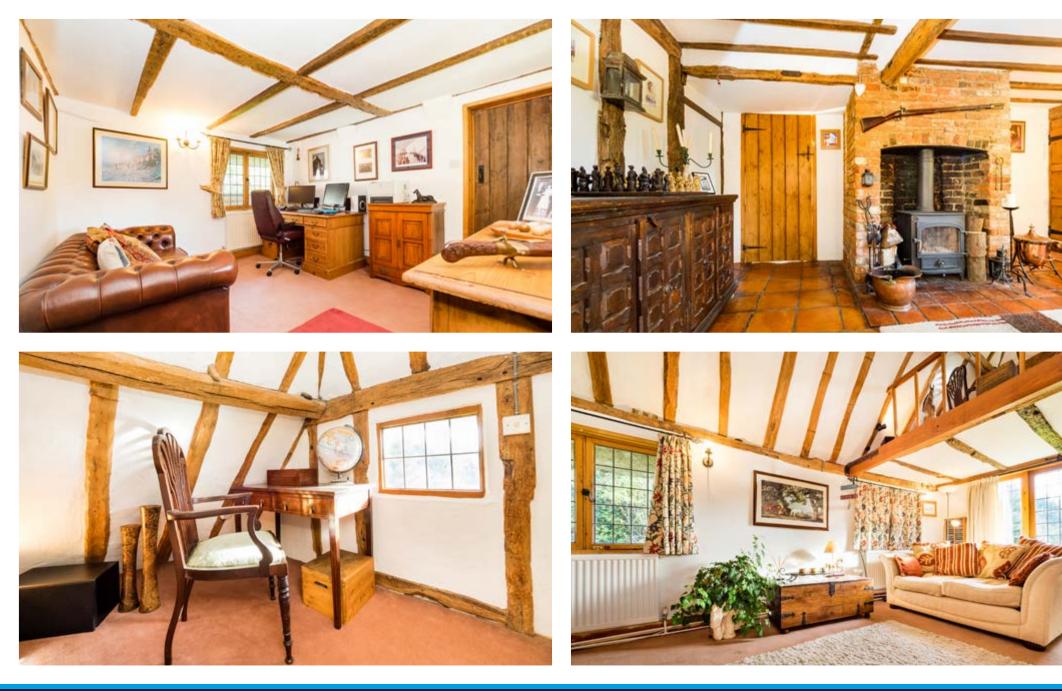

Dean House | Vicarage Road | Wydiall | Buntingford | Hertfordshire | SG9 0EW

Offers in Excess of £850,000

It is with great pleasure we offer to the market this beautiful, well presented family home that has been refurbished and extended by the current owners to a high standard. In brief, the accommodation on the ground floor includes entrance hall, recently fitted high specification wet room, utility room, dining hall, study/play room, sitting room, kitchen/ breakfast room and family room. On the first floor, the master bedroom has stairs leading up to a dressing room which could easily be converted into an en suite if required. There are three remaining double bedrooms and a family bathroom. Externally, the property is approached via carriage driveway offering ample off street parking leading to a detached office/possible annexe. Side access leads to the rear garden which is beautifully landscaped, mostly laid to lawn with mature flower and shrub borders, mature trees, south facing, very private and enjoys superb views over open fields. In all extending to approximately 0.75 acres.