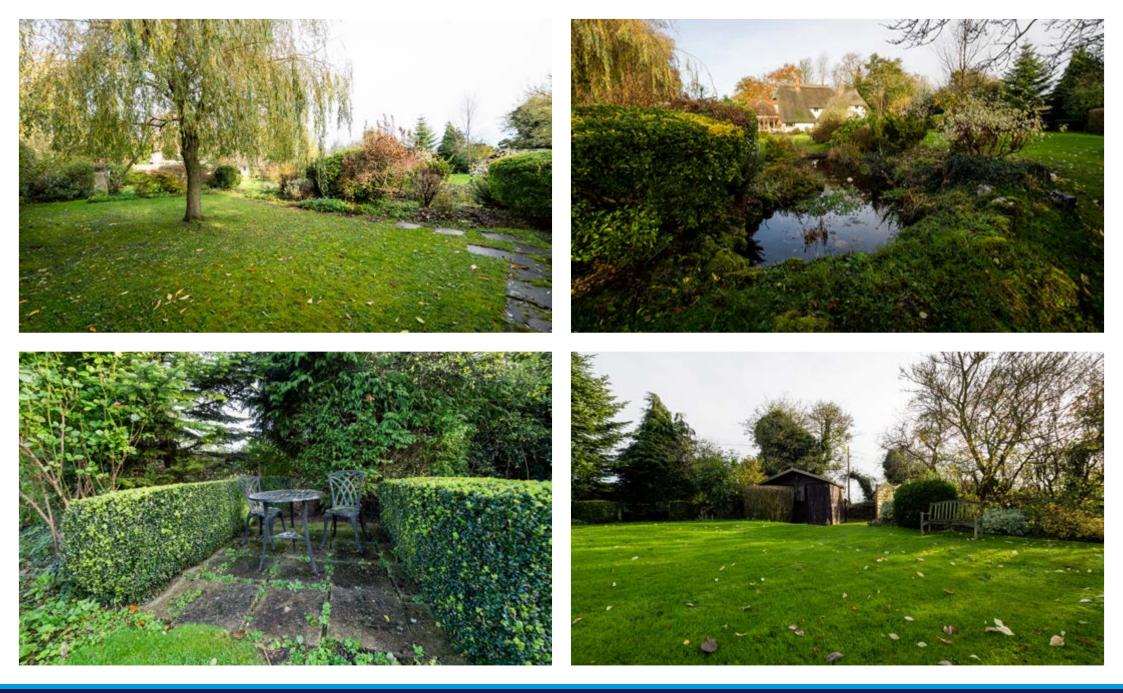

Dean House | Vicarage Road | Wydiall | Buntingford | Hertfordshire | SG9 0EW

Offers in Excess of £850,000

It is with great pleasure we offer to the market this beautiful, well presented family home that has been refurbished and extended by the current owners to a high standard. In brief, the accommodation on the ground floor includes entrance hall, recently fitted high specification wet room, utility room, dining hall, study/play room, sitting room, kitchen/ breakfast room and family room. On the first floor, the master bedroom has stairs leading up to a dressing room which could easily be converted into an en suite if required. There are three remaining double bedrooms and a family bathroom. Externally, the property is approached via carriage driveway offering ample off street parking leading to a detached office/possible annexe. Side access leads to the rear garden which is beautifully landscaped, mostly laid to lawn with mature flower and shrub borders, mature trees, south facing, very private and enjoys superb views over open fields. In all extending to approximately 0.75 acres.