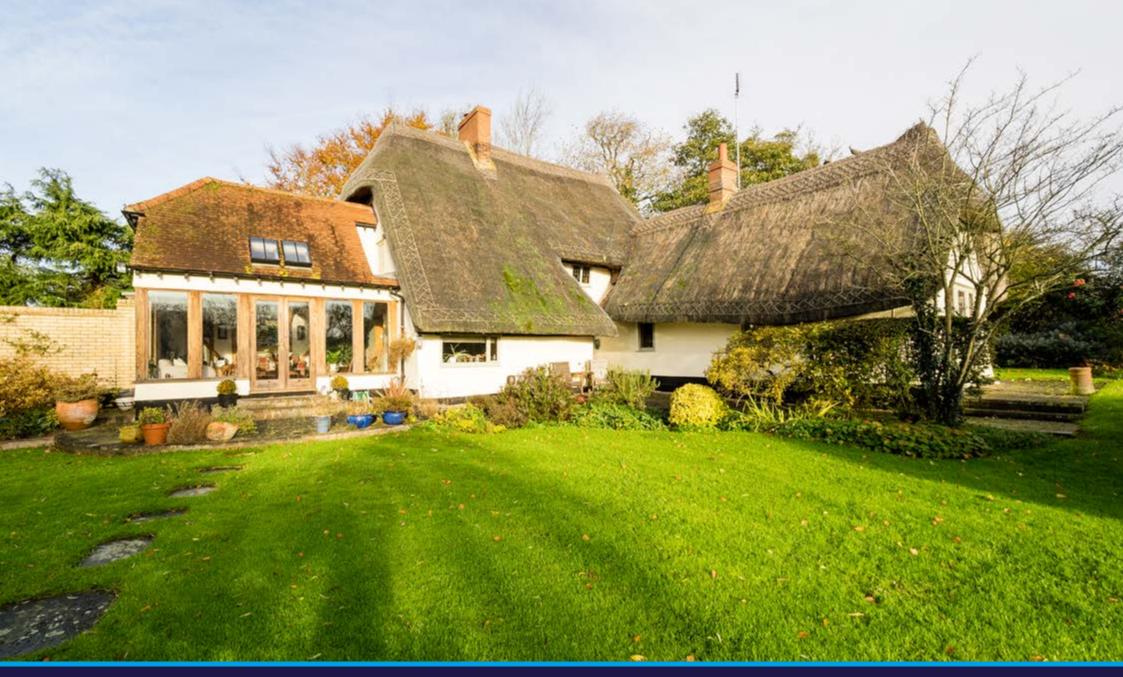

Dean House | Vicarage Road | Wydiall | Buntingford | Hertfordshire | SG9 0EW

Offers in Excess of £850,000

It is with great pleasure we offer to the market this beautiful, well presented family home that has been refurbished and extended by the current owners to a high standard. In brief, the accommodation on the ground floor includes entrance hall, recently fitted high specification wet room, utility room, dining hall, study/play room, sitting room, kitchen/ breakfast room and family room. On the first floor, the master bedroom has stairs leading up to a dressing room which could easily be converted into an en suite if required. There are three remaining double bedrooms and a family bathroom. Externally, the property is approached via carriage driveway offering ample off street parking leading to a detached office/possible annexe. Side access leads to the rear garden which is beautifully landscaped, mostly laid to lawn with mature flower and shrub borders, mature trees, south facing, very private and enjoys superb views over open fields. In all extending to approximately 0.75 acres.