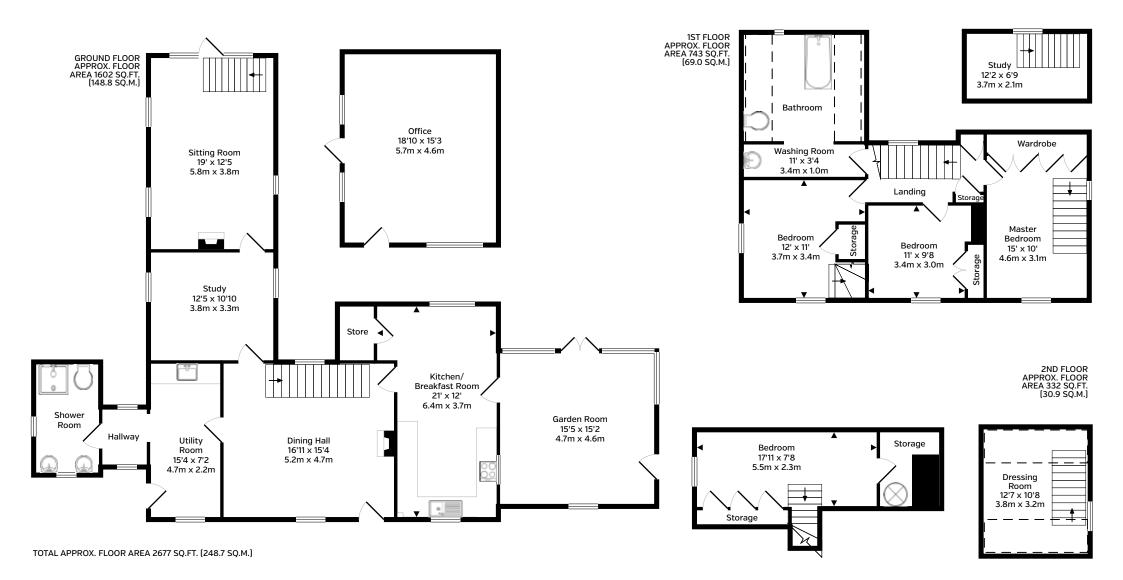

Property Description

Dining Room

Study & Bathrooms -

Other Photos -

Floorplans

| Transport:       | Royston Station (London Kings Cross, Cambridge) - 8.1 miles | Important Notice:                                                                                                                                                                                                                                                                                                                                                                                      |
|------------------|-------------------------------------------------------------|--------------------------------------------------------------------------------------------------------------------------------------------------------------------------------------------------------------------------------------------------------------------------------------------------------------------------------------------------------------------------------------------------------|
|                  | A10 - 2.2 miles                                             | Dreampad, their clients and any joint agents give notice that:                                                                                                                                                                                                                                                                                                                                         |
| Services:        | Oil Heating, Mains Water & Drainage                         | <ol> <li>They are not authorised to make or give any representations or warranties in relation to the property either here or<br/>elsewhere, either on their own behalf or on behalf of their client or otherwise. They assume no responsibility for any</li> </ol>                                                                                                                                    |
| Council Tax:     | Band G                                                      | statement that may be made in these particulars. These particulars do not form part or any offer or contracts and must<br>not be relied upon as statements of representations of fact.                                                                                                                                                                                                                 |
| Local Authority: | East Herts Council                                          | 2. Any areas, measurements or distances are approximate. The text, photographs and plans are for guidance only and are not necessarily comprehensive. It should not be assumed that the property has all necessary planning, building regulations or other consents and Dreampad have not tested any services, equipment or facilities. Purchasers must satisfy themselves by inspection or otherwise. |