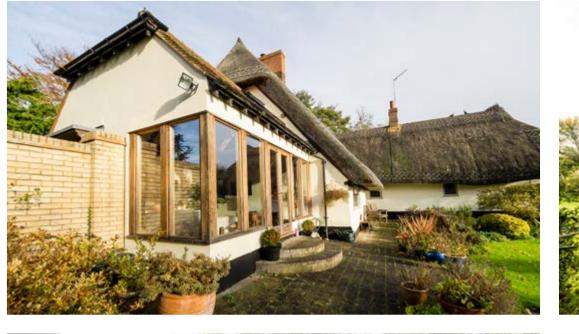

dreampad-

Dean House

Vicarage Road | Wydiall | Buntingford | Herts | SG9 0EW

Wyddial, Nr. Buntingford, Hertfordshire - Stunning Spacious 2677 Sq Ft Grade II Listed Period Residence Bursting with Charm and Character, in Highly Sought After Village Location With Superb 0.75 Acre South Facing Plot, Views Over Fields & Possible Self Contained Annexe

Dean House | Vicarage Road | Wydiall | Buntingford | Hertfordshire | SG9 0EW

Offers in Excess of £850,000

It is with great pleasure we offer to the market this beautiful, well presented family home that has been refurbished and extended by the current owners to a high standard. In brief, the accommodation on the ground floor includes entrance hall, recently fitted high specification wet room, utility room, dining hall, study/play room, sitting room, kitchen/ breakfast room and family room. On the first floor, the master bedroom has stairs leading up to a dressing room which could easily be converted into an en suite if required. There are three remaining double bedrooms and a family bathroom. Externally, the property is approached via carriage driveway offering ample off street parking leading to a detached office/possible annexe. Side access leads to the rear garden which is beautifully landscaped, mostly laid to lawn with mature flower and shrub borders, mature trees, south facing, very private and enjoys superb views over open fields. In all extending to approximately 0.75 acres.