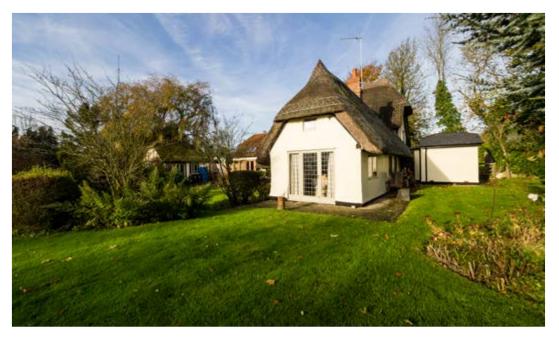

dreampad-

Dean House

Vicarage Road | Wydiall | Buntingford | Herts | SG9 0EW

Wyddial, Nr. Buntingford, Hertfordshire - Stunning Spacious 2677 Sq Ft Grade II Listed Period Residence Bursting with Charm and Character, in Highly Sought After Village Location With Superb 0.75 Acre South Facing Plot, Views Over Fields & Possible Self Contained Annexe

Dean House | Vicarage Road | Wydiall | Buntingford | Hertfordshire | SG9 0EW

Offers in Excess of £850,000

It is with great pleasure we offer to the market this beautiful, well presented family home that has been refurbished and extended by the current owners to a high standard. In brief, the accommodation on the ground floor includes entrance hall, recently fitted high specification wet room, utility room, dining hall, study/play room, sitting room, kitchen/ breakfast room and family room. On the first floor, the master bedroom has stairs leading up to a dressing room which could easily be converted into an en suite if required. There are three remaining double bedrooms and a family bathroom. Externally, the property is approached via carriage driveway offering ample off street parking leading to a detached office/possible annexe. Side access leads to the rear garden which is beautifully landscaped, mostly laid to lawn with mature flower and shrub borders, mature trees, south facing, very private and enjoys superb views over open fields. In all extending to approximately 0.75 acres.