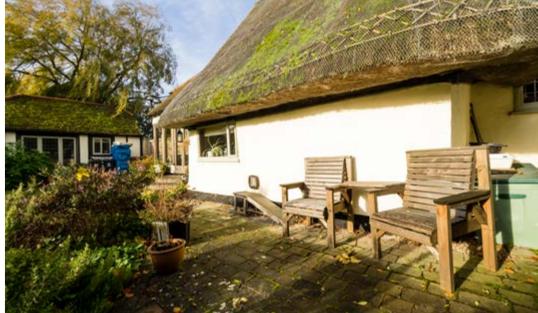

Dean House | Vicarage Road | Wydiall | Buntingford | Hertfordshire | SG9 0EW

Offers in Excess of £850,000

It is with great pleasure we offer to the market this beautiful, well presented family home that has been refurbished and extended by the current owners to a high standard. In brief, the accommodation on the ground floor includes entrance hall, recently fitted high specification wet room, utility room, dining hall, study/play room, sitting room, kitchen/ breakfast room and family room. On the first floor, the master bedroom has stairs leading up to a dressing room which could easily be converted into an en suite if required. There are three remaining double bedrooms and a family bathroom. Externally, the property is approached via carriage driveway offering ample off street parking leading to a detached office/possible annexe. Side access leads to the rear garden which is beautifully landscaped, mostly laid to lawn with mature flower and shrub borders, mature trees, south facing, very private and enjoys superb views over open fields. In all extending to approximately 0.75 acres.