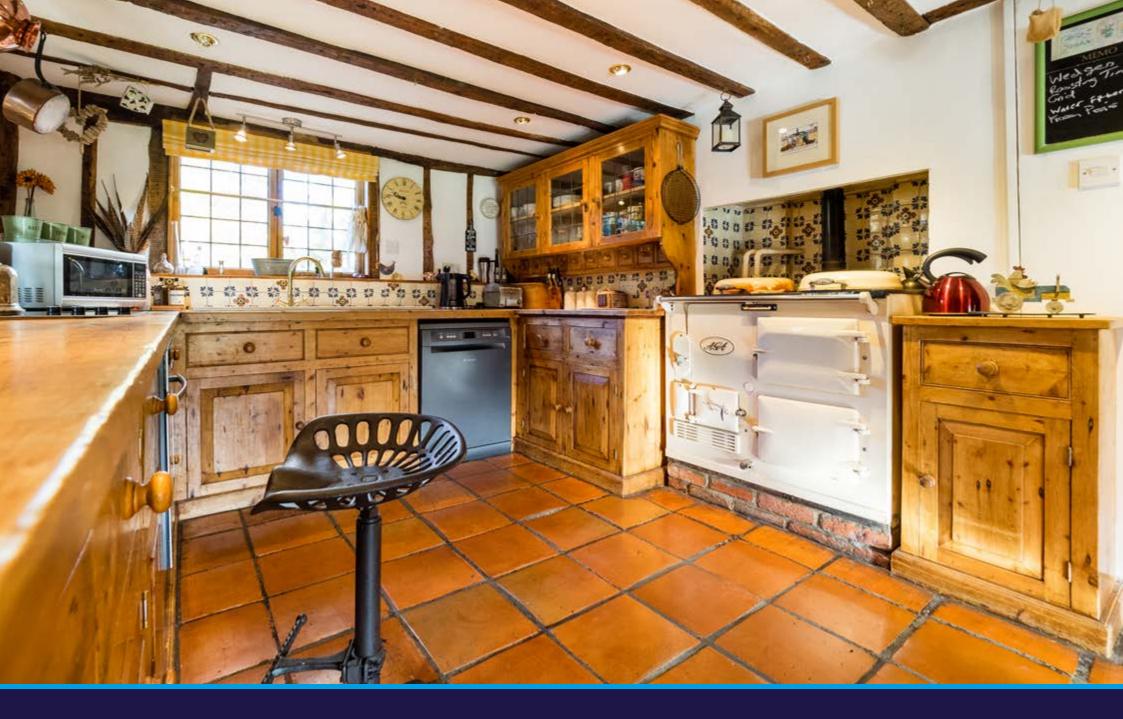

Dean House | Vicarage Road | Wydiall | Buntingford | Hertfordshire | SG9 0EW

Offers in Excess of £850,000

It is with great pleasure we offer to the market this beautiful, well presented family home that has been refurbished and extended by the current owners to a high standard. In brief, the accommodation on the ground floor includes entrance hall, recently fitted high specification wet room, utility room, dining hall, study/play room, sitting room, kitchen/ breakfast room and family room. On the first floor, the master bedroom has stairs leading up to a dressing room which could easily be converted into an en suite if required. There are three remaining double bedrooms and a family bathroom. Externally, the property is approached via carriage driveway offering ample off street parking leading to a detached office/possible annexe. Side access leads to the rear garden which is beautifully landscaped, mostly laid to lawn with mature flower and shrub borders, mature trees, south facing, very private and enjoys superb views over open fields. In all extending to approximately 0.75 acres.