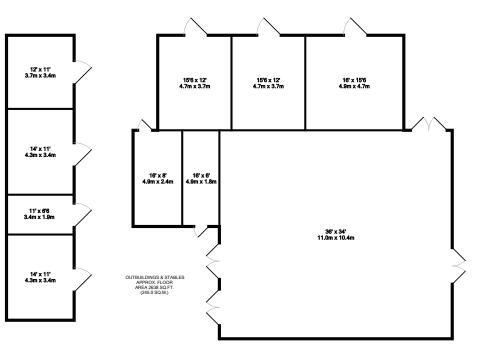

Outside, there is a gated access to two driveways, one leads behind the stable block and one to the front of the house and to the garaging and barns. There is a formal garden behind the house with a pleasant seating area, lawns and fruit trees, a range of six stables and a tack room, feed room, a horse walker, flood lit all weather menage, an open bay modern barn and a large workshop and garaging for 4/5 vehicles. An area of hard standing leads out to paddocks. In all the grounds extend to 3 acres. Offered for sale with no onward chain.

## Grounds, Stables & Ouubuildings

| Transport:       | Stansted Mountfitchet St (London Liverpool St) - 5.4 miles<br>M11(J8) - 8.0 miles, A10 - 5.6 miles |
|------------------|----------------------------------------------------------------------------------------------------|
| Services:        | TBC                                                                                                |
| Council Tax:     | Band G                                                                                             |
| Local Authority: | East Herts Council                                                                                 |