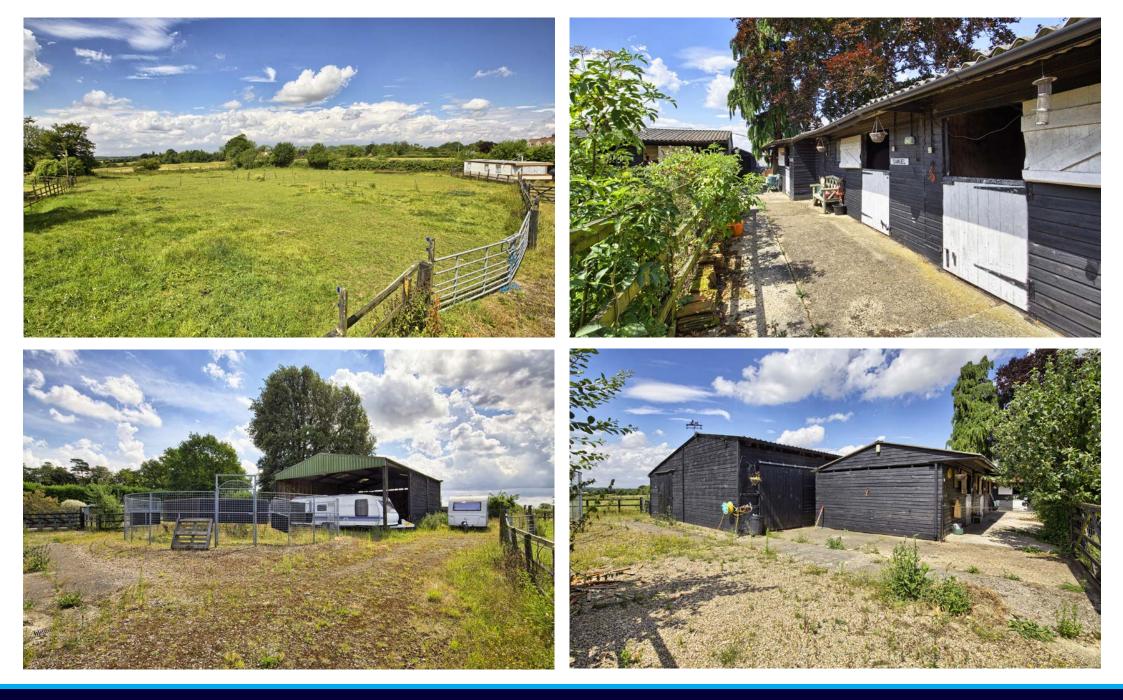

Outside, there is a gated access to two driveways, one leads behind the stable block and one to the front of the house and to the garaging and barns. There is a formal garden behind the house with a pleasant seating area, lawns and fruit trees, a range of six stables and a tack room, feed room, a horse walker, flood lit all weather menage, an open bay modern barn and a large workshop and garaging for 4/5 vehicles. An area of hard standing leads out to paddocks. In all the grounds extend to 3 acres. Offered for sale with no onward chain.

## Grounds, Stables & Ouubuildings

| Transport:       | Stansted Mountfitchet St (London Liverpool St) - 5.4 miles<br>M11(J8) - 8.0 miles, A10 - 5.6 miles |
|------------------|----------------------------------------------------------------------------------------------------|
| Services:        | TBC                                                                                                |
| Council Tax:     | Band G                                                                                             |
| Local Authority: | East Herts Council                                                                                 |