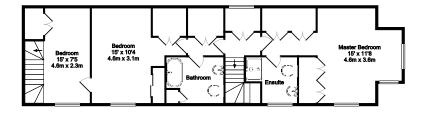

The Little Thatched Barn | East End | Furneux Pelham | Buntingford | Hertfordshire | SG9 0JT

Asking Price: £895,000

We are delighted to receiving instructions on this superb, spacious detached family home that boasts an abundance of character, located in a splendid quiet semi rural position within the highly sought after village of Furneux Pelham. In brief the accommodation on the ground floor includes entrance hall, study, shower room, large high specification kitchen/ dining room, large 28 ft sitting room and a double bedroom. On the first floor the master bedroom enjoys it's own en suite shower room with two remaining double bedrooms and a family bathroom.