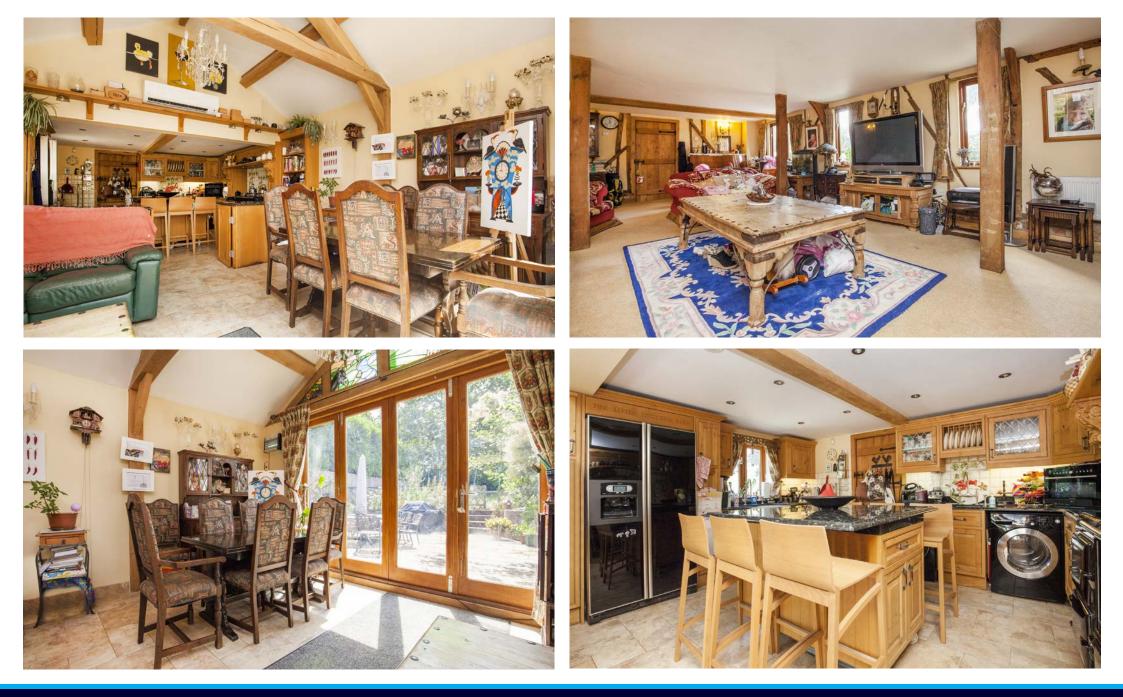

, large high specification kitchen/ dining room, large 28 ft sitting room and a double bedroom. On the first floor the master bedroom enjoys it's own en suite shower room with two remaining double bedrooms and a family bathroom.

Outside, there is a gated access to two driveways, one leads behind the stable block and one to the front of the house and to the garaging and barns. There is a formal garden behind the house with a pleasant seating area, lawns and fruit trees, a range of six stables and a tack room, feed room, a horse walker, flood lit all weather menage, an open bay modern barn and a large workshop and garaging for 4/5 vehicles. An area of hard standing leads out to paddocks. In all the grounds extend to 3 acres. Offered for sale with no onward chain.

Property Description







Other Ground Floor Images







Bedrooms & En Suite -







## Grounds, Stables & Ouubuildings

















| Transport:       | Stansted Mountfitchet St (London Liverpool St) - 5.4 miles<br>M11(J8) - 8.0 miles, A10 - 5.6 miles |
|------------------|----------------------------------------------------------------------------------------------------|
| Services:        | TBC                                                                                                |
| Council Tax:     | Band G                                                                                             |
| Local Authority: | East Herts Council                                                                                 |

## **Important Notice:**

Dreampad, their clients and any joint agents gi