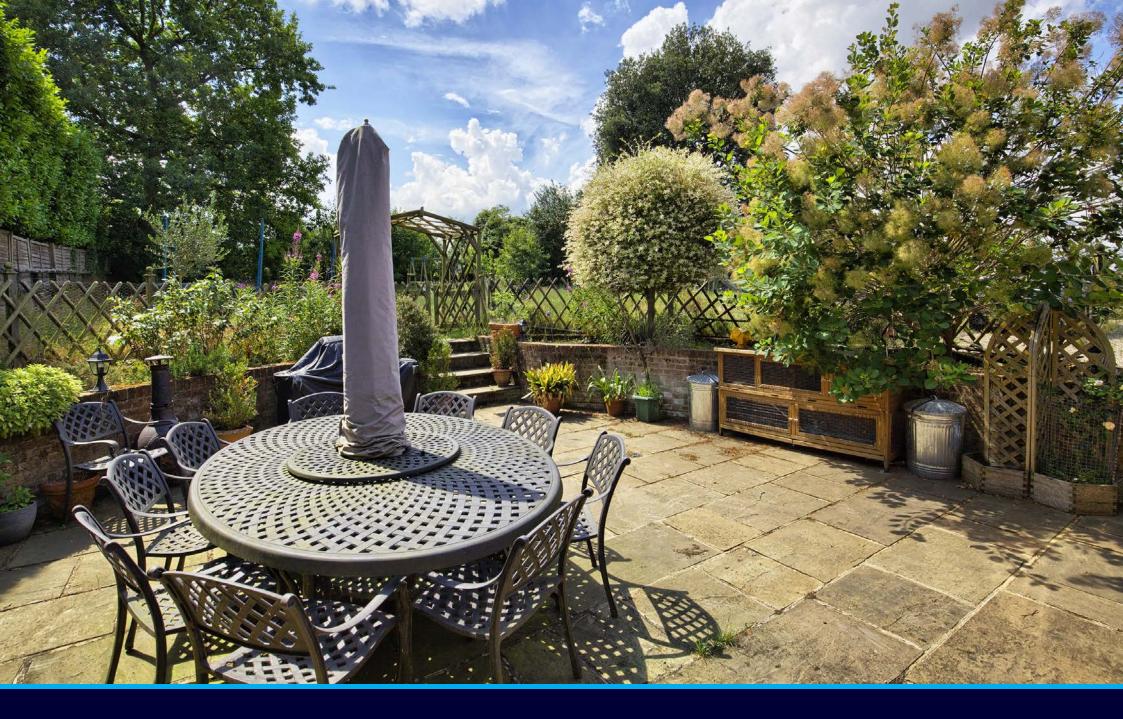

Outside, there is a gated access to two driveways, one leads behind the stable block and one to the front of the house and to the garaging and barns. There is a formal garden behind the house with a pleasant seating area, lawns and fruit trees, a range of six stables and a tack room, feed room, a horse walker, flood lit all weather menage, an open bay modern barn and a large workshop and garaging for 4/5 vehicles. An area of hard standing leads out to paddocks. In all the grounds extend to 3 acres. Offered for sale with no onward chain.