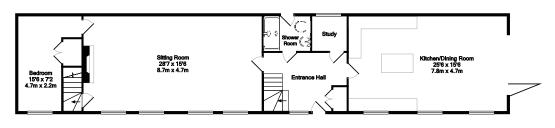

The Little Thatched Barn | East End | Furneux Pelham | Buntingford | Hertfordshire | SG9 0JT

Asking Price: £895,000

We are delighted to receiving instructions on this superb, spacious detached family home that boasts an abundance of character, located in a splendid quiet semi rural position within the highly sought after village of Furneux Pelham. In brief the accommodation on the ground floor includes entrance hall, study, shower room, large high specification kitchen/ dining room, large 28 ft sitting room and a double bedroom. On the first floor the master bedroom enjoys it's own en suite shower room with two remaining double bedrooms and a family bathroom.