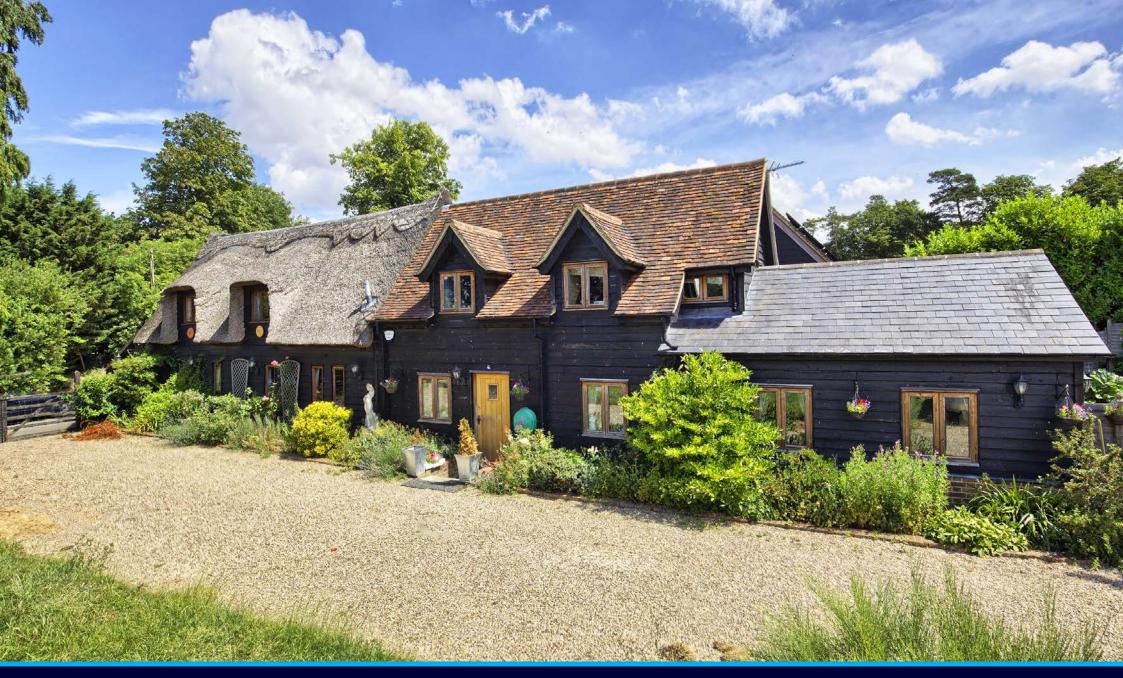

## Kitchen / Breakfast Room -

Furneux Pelham, Hertfordshire - Stunning Detached 17th Century Grade II Listed Residence With 3 Acres, Stabling & Extensive Range Of Outbuildings In Highly Sought After Village Location.

The Little Thatched Barn | East End | Furneux Pelham | Buntingford | Hertfordshire | SG9 0JT

Asking Price: £895,000

We are delighted to receiving instructions on this superb, spacious detached family home that boasts an abundance of character, located in a splendid quiet semi rural position within the highly sought after village of Furneux Pelham. In brief the accommodation on the ground floor includes entrance hall, study, shower room, large high specification kitchen/ dining room, large 28 ft sitting room and a double bedroom. On the first floor the master bedroom enjoys it's own en suite shower room with two remaining double bedrooms and a family bathroom.

Outside, there is a gated access to two driveways, one leads behind the stable block and one to the front of the house and to the garaging and barns. There is a formal garden behind the house with a pleasant seating area, lawns and fruit trees, a range of six stables and a tack room, feed room, a horse walker, flood lit all weather menage, an open bay modern barn and a large workshop and garaging for 4/5 vehicles. An area of hard standing leads out to paddocks. In all the grounds extend to 3 acres. Offered for sale with no onward chain.