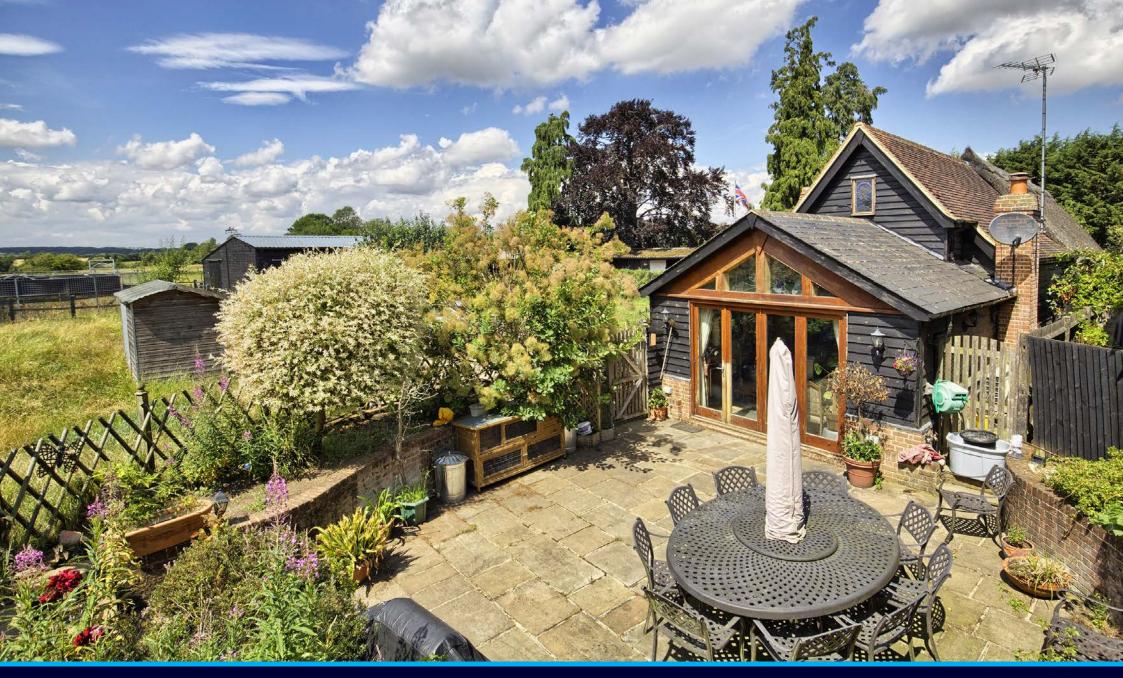

Outside, there is a gated access to two driveways, one leads behind the stable block and one to the front of the house and to the garaging and barns. There is a formal garden behind the house with a pleasant seating area, lawns and fruit trees, a range of six stables and a tack room, feed room, a horse walker, flood lit all weather menage, an open bay modern barn and a large workshop and garaging for 4/5 vehicles. An area of hard standing leads out to paddocks. In all the grounds extend to 3 acres. Offered for sale with no onward chain.