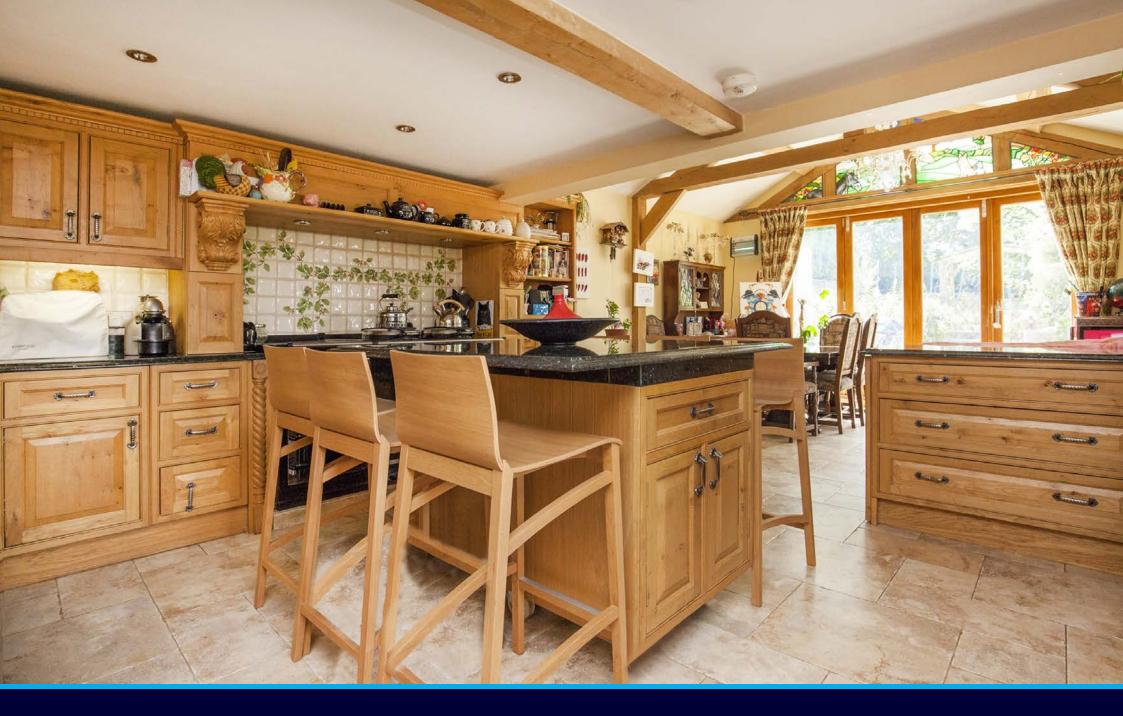

## Kitchen / Breakfast Room -

Furneux Pelham, Hertfordshire - Stunning Detached 17th Century Grade II Listed Residence With 3 Acres, Stabling & Extensive Range Of Outbuildings In Highly Sought After Village Location.

The Little Thatched Barn | East End | Furneux Pelham | Buntingford | Hertfordshire | SG9 0JT

Asking Price: £895,000

We are delighted to receiving instructions on this superb, spacious detached family home that boasts an abundance of character, located in a splendid quiet semi rural position within the highly sought after village of Furneux Pelham. In brief the accommodation on the ground floor includes entrance hall, study, shower room, large high specification kitchen/ dining room, large 28 ft sitting room and a double bedroom. On the first floor the master bedroom enjoys it's own en suite shower room with two remaining double bedrooms and a family bathroom.