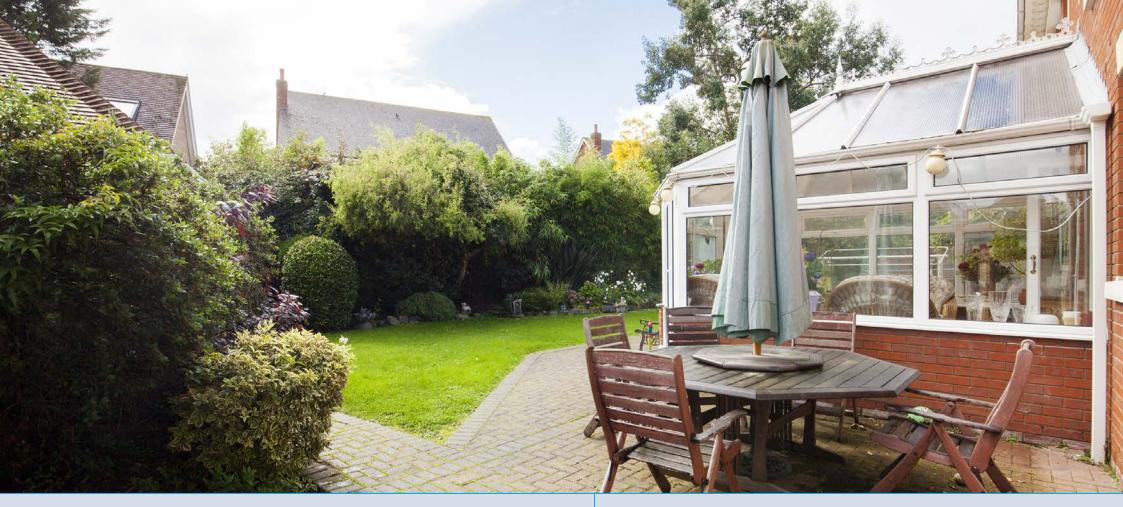

Externally the property enjoys off street parking to the front as well as a separate driveway with additional off street parking for four vehicles, leading to a large double detached garage with work shop to the rear. gated side access leads to the rear garden which is mostly laid to lawn with mature flower and shrub borders, patio area, very private and SOUTH FACING.