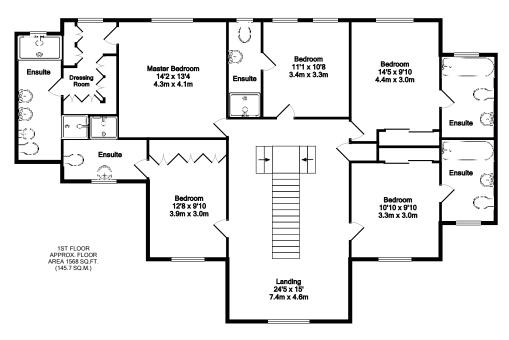

## Goffs Oak, Herts - Imposing Spacious Family Residence In Exclusive Gated Development.

Ash House, The Maples, Goffs Oak, Waltham Cross, Hertfordshire, EN7 6ST

Asking Price: £1,375,000

We are pleased to offer for sale this 5 double bedroom family home located in the heart of the highly sort after village of Goffs Oak within an exclusive gated development. In brief the accommodation on the ground floor includes incredibly impressive entrance hall with dual staircase, cloakroom, large lounge/ diner, study, dining room, conservatory, fitted kitchen, utility room and boiler room. On the first floor there are five double bedrooms all with en suite facilities.