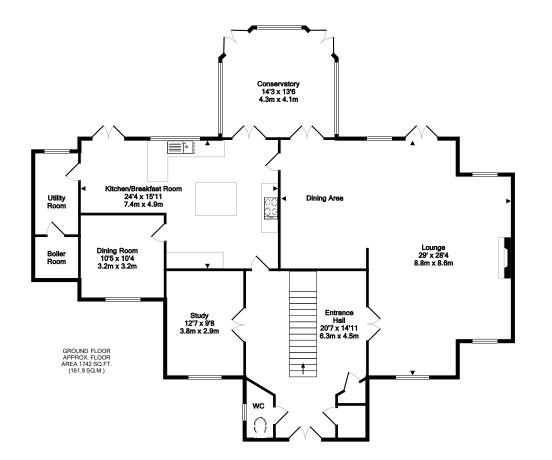

## Goffs Oak, Herts - Imposing Spacious Family Residence In Exclusive Gated Development.

Ash House, The Maples, Goffs Oak, Waltham Cross, Hertfordshire, EN7 6ST

Asking Price: £1,375,000

We are pleased to offer for sale this 5 double bedroom family home located in the heart of the highly sort after village of Goffs Oak within an exclusive gated development. In brief the accommodation on the ground floor includes incredibly impressive entrance hall with dual staircase, cloakroom, large lounge/ diner, study, dining room, conservatory, fitted kitchen, utility room and boiler room. On the first floor there are five double bedrooms all with en suite facilities.