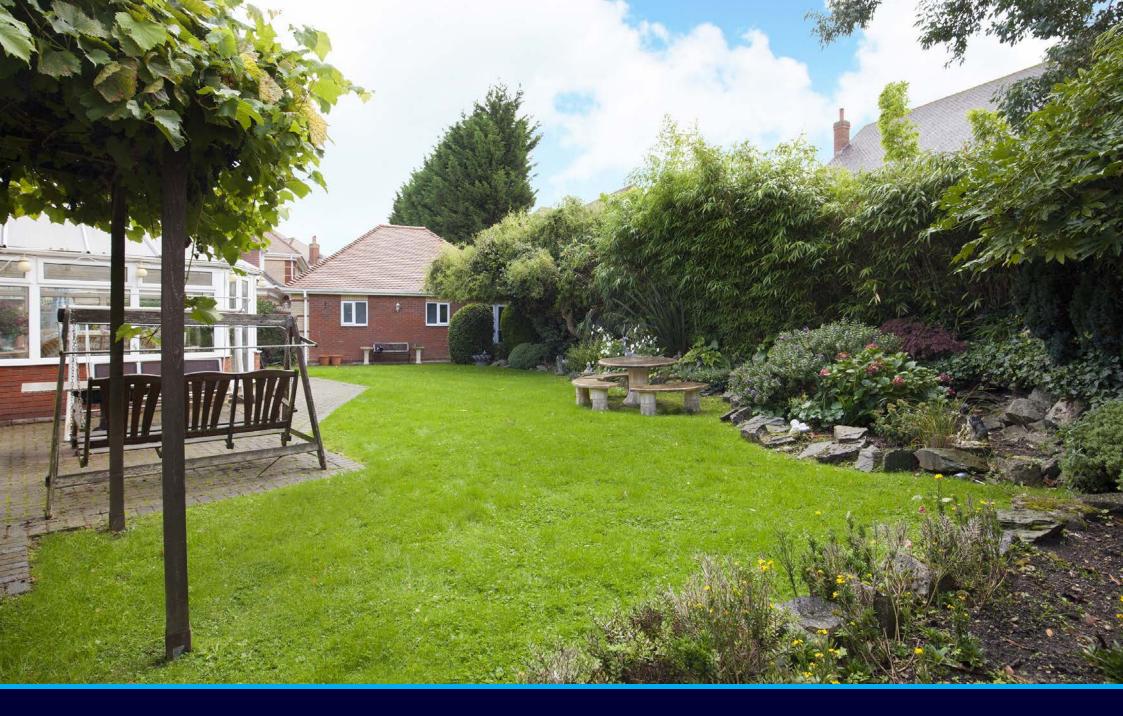

Externally the property enjoys off street parking to the front as well as a separate driveway with additional off street parking for four vehicles, leading to a large double detached garage with work shop to the rear. gated side access leads to the rear garden which is mostly laid to lawn with mature flower and shrub borders, patio area, very private and SOUTH FACING.