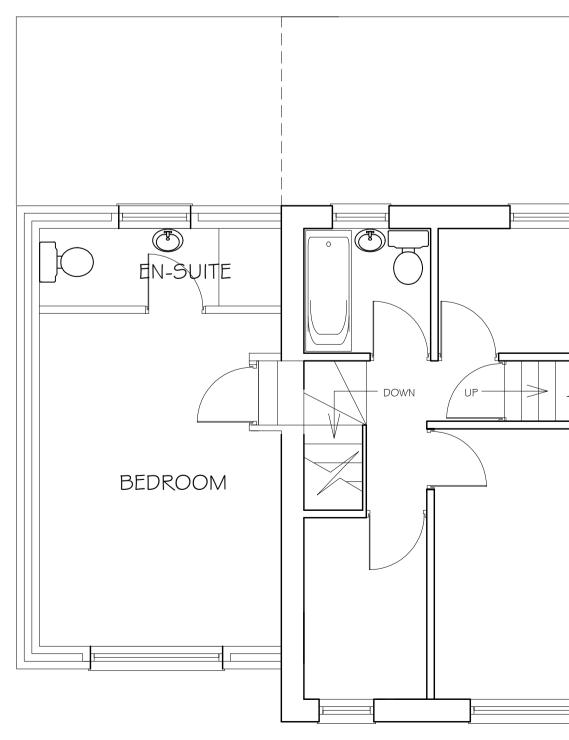

FIRST FLOOR PLAN

| <br> |                                                                                                    |
|------|----------------------------------------------------------------------------------------------------|
|      |                                                                                                    |
|      | drawing<br>PLAN AS EXISTING & PROPOSED                                                             |
|      | CONTRACT<br>23 BROMLEY ROAD<br>SALTAIRE                                                            |
|      | CLIENT<br>23 BROMLEY ROAD                                                                          |
|      | DRAWING NØ SCALE DATE<br>SR-2050-1 1:50/1:100 NOV 2017                                             |
|      | UNIT I DYSON STREET<br>HEATON<br>BRADFORD<br>BD9 4DE<br>TEL/FAX: 01274 545551<br>MOB: 07980 213073 |