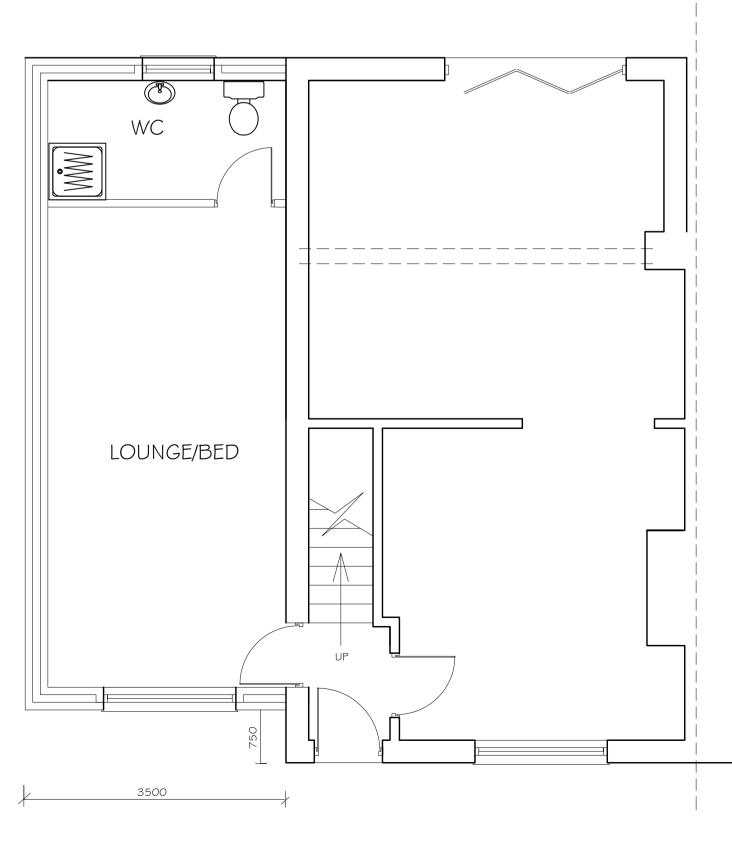

FRONT ELEVATION

SIDE ELEVATION

\_ \_ \_ \_ \_ \_ \_ \_ \_ \_ \_ \_

GROUND FLOOR PLAN

FIRST FLOOR PLAN

FRONT ELEVATION

SIDE ELEVATION

GROUND FLOOR PLAN

FIRST FLOOR PLAN

| <br> |                                                                                                    |
|------|----------------------------------------------------------------------------------------------------|
|      |                                                                                                    |
|      | drawing<br>PLAN AS EXISTING & PROPOSED                                                             |
|      | CONTRACT<br>23 BROMLEY ROAD<br>SALTAIRE                                                            |
|      | CLIENT<br>23 BROMLEY ROAD                                                                          |
|      | DRAWING NØ SCALE DATE<br>SR-2050-1 1:50/1:100 NOV 2017                                             |
|      | UNIT I DYSON STREET<br>HEATON<br>BRADFORD<br>BD9 4DE<br>TEL/FAX: 01274 545551<br>MOB: 07980 213073 |