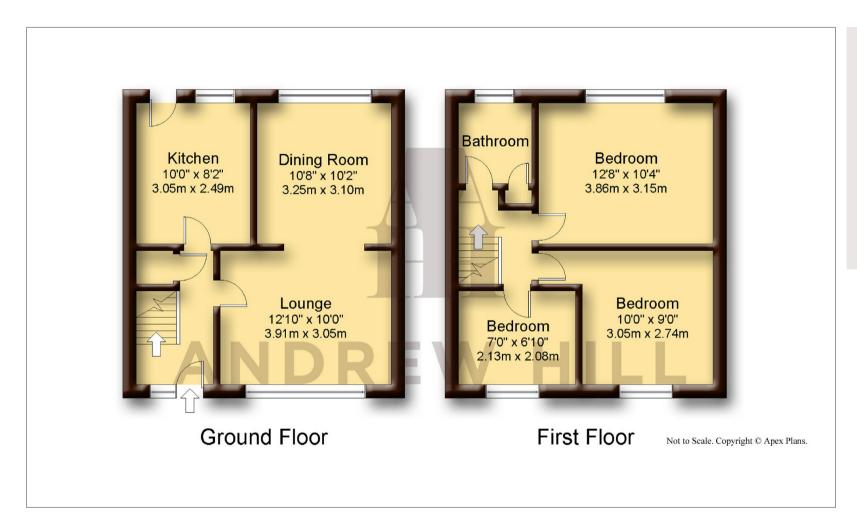

## 6 EXETER CRESCENT

Harrogate, HG3 2TF

A three bedroom town house with two reception rooms, garage and garden, located in a popular residential area close to countryside on the outskirts of the town.

- Modern Town House
- 3 Bedrooms
- Sitting Room

- Dining Room
- Kitchen
- White Bathroom Suite

- Detached Garage
- Popular Location
- Close To Countryside

Services

Mains services connected.

Gas central heating.

Sealed unit double glazing.

Council tax band C.

EPC rating C.

Approx 796 sq ft.

9 Princes Square, Harrogate, HG1 1ND T: 01423 528 528 E: hello@andrewhill.co www.andrewhill.co