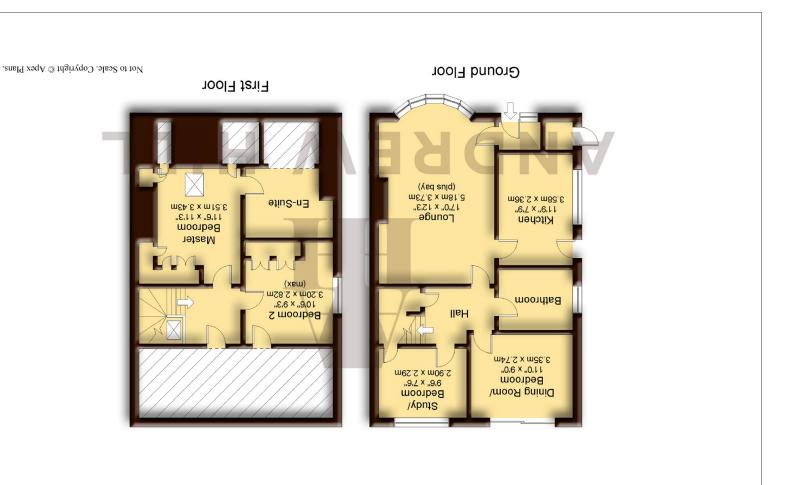

The deceptively spacious family sized accommodation includes a lovely sized sitting room, fitted kitchen, 2 additional ground floor rooms, bathroom, first floor master bedroom with en suite and an additional bedroom.

- Dormer Bungalow
- 3 Bedrooms
- En Suite & Bathroom
- 2 Reception Rooms

- Two Floors Of Living Space
- Private & Secluded Garden
- Garage
- Drive For Parking

- Established Cul De Sac
- Great Location
- Convenient For The Station
- Close To Amenities