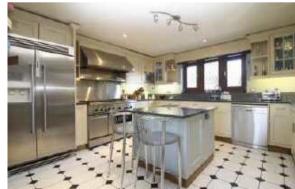

The property boasts an imposing entrance hall with oak staircase & galleried landing. The four reception rooms are complimented by a painted kitchen and utility room. The master bedroom has a dressing room and en suite bathroom and the other three bedrooms use the modern house bathroom.