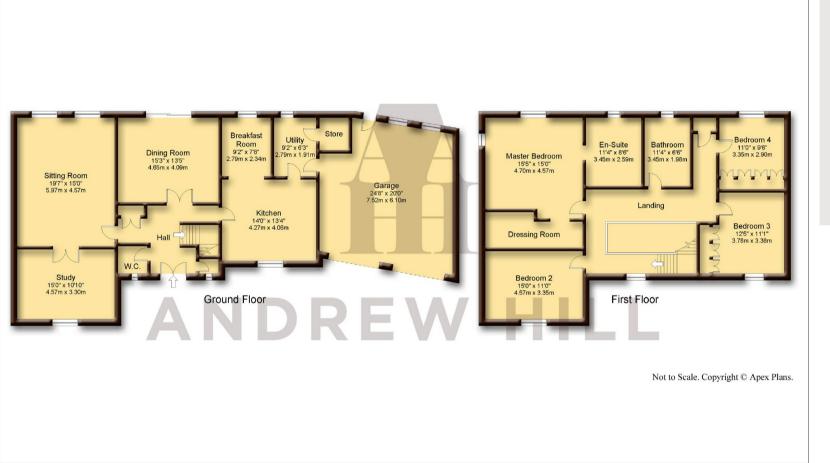

## INCHMARLO Station Road, Cattal, YO26 8DX

A most attractive individually designed & built detached family sized house revealing exceptionally spacious and bespoke accommodation with 4 bedrooms and 4 reception rooms and featuring a lovely garden backing onto fields.

The property boasts an imposing entrance hall with oak staircase & galleried landing. The four reception rooms are complimented by a painted kitchen and utility room. The master bedroom has a dressing room and en suite bathroom and the other three bedrooms use the modern house bathroom.

There is a massive attic space which could be converted. Double garage and large driveway.

Inchmarlo occupies an established setting with good sized lawned gardens within the heart of this small yet superbly located village which incorporates a railway station and is conveniently placed for commuting up and down the country.

- Individual Detached
- Bespoke Interior
- Village Location

- 4 Bedrooms
- 4 Reception Rooms
- Massive Loft

- Garden Adjoining Fields
- Fantastic Hall & Landing
- Great Sized Rooms