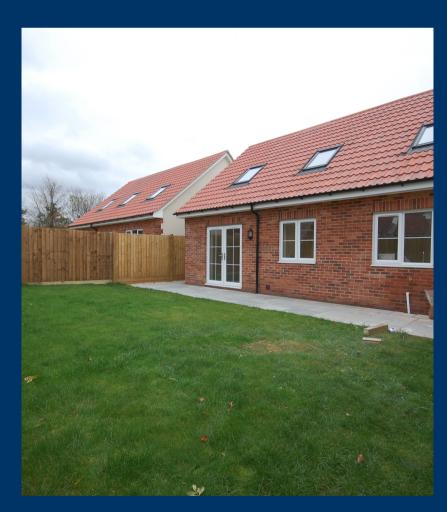

Outside, to the front of the property there is a small area of garden with a driveway providing for off road parking and leading to the Garage. The rear garden will have a patio area immediately outside the Living Room with the remainder laid to lawn.