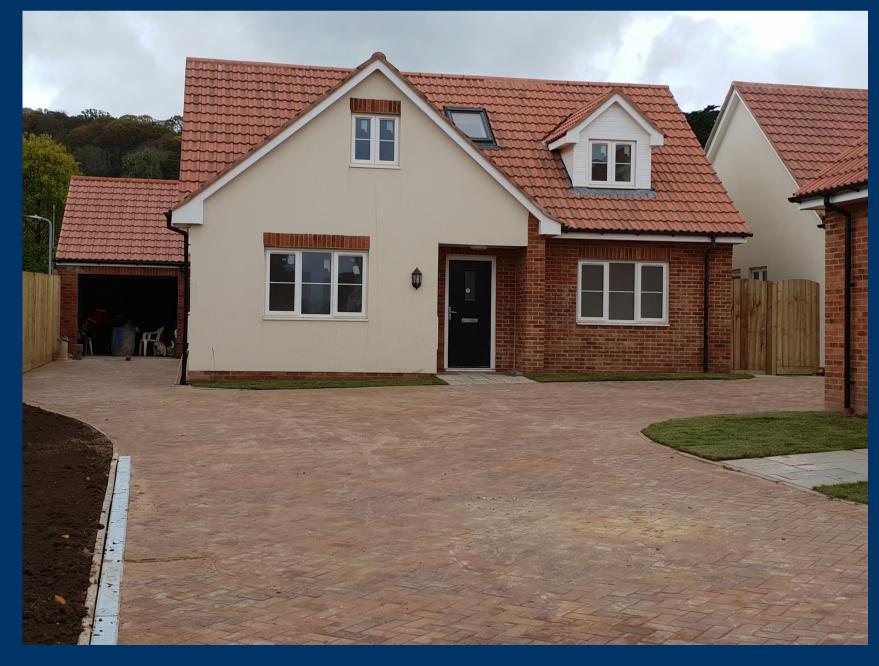

**DESCRIPTION:** 4 Shires Close is a brand new three bedroom detached chalet Bungalow constructed by local firm Acorn Developments (SW) Limited on the outskirts of Minehead. The property is spacious, extending to over 116 m2 (1250 sq. ft.) excluding the garage and benefits from gas fired central heating and double glazing throughout, under floor heating on the ground floor, two reception rooms, en-suite shower room to the ground floor bedroom, a single garage, off road parking and garden.

A brand new three bedroom detached chalet Bungalow situated on the outskirts of Minehead with single garage, off road parking and garden.

ACCOMMODATION (all measurements are approximate): ENTRANCE HALL, CLOAKROOM,