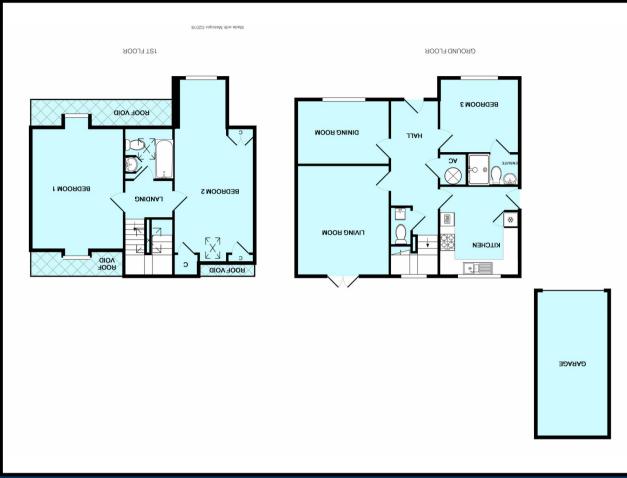

The spacious and flexible accommodation comprises in brief: Entrance through front door into spacious Entrance Hall with airing cupboard, stairs to the first floor and doors to a fitted Cloakroom, the Living Room, Dining Room, Kitchen and Bedroom 3. The Living Room is a good-sized room with French doors leading out to the garden. The Dining Room has an aspect to the front. The Kitchen will be fitted with a range of Terrance Ball wall and base units, sink and drainer incorporated into work surface and integrated appliances to include a 70/30 split fridge/freezer, washing machine, dishwasher, double oven and ceramic hob with extractor above. There is a window to the rear and door leading into the garden. Bedroom 3 has a window to the front and door into an en-suite Shower Room which is fitted with a large walk-in shower and unit housing the wc and wash hand basin.

To the first floor there is a landing area with doors to the two remaining Bedrooms and Bathroom. Bedroom 1 is a good-sized, double aspect room with dormer windows to the front and rear. Bedroom 2 is a large, double aspect room with window to the front and velux window to the rear and storage cupboards. The Bathroom will be fitted with a suite comprising bath with shower over, low level wc and wash hand basin set into vanity unit.

Outside, to the front of the property there is a small area of garden with a driveway providing for off road parking and leading to the Garage. The rear garden will have a patio area immediately outside the Living Room with the remainder laid to lawn.