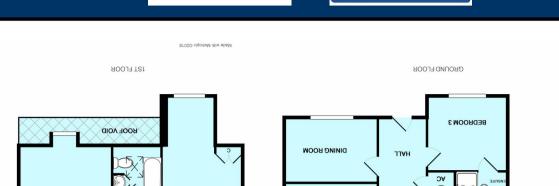

The spacious and flexible accommodation comprises in brief: Entrance through front door into spacious Entrance Hall with airing cupboard, stairs to the first floor and doors to a fitted Cloakroom, the Living Room, Dining Room, Kitchen and Bedroom 3. The Living Room is a good-sized room with French doors leading out to the garden. The Dining Room has an aspect to the front. The Kitchen will be fitted with a range of Terrance Ball wall and base units, sink and drainer incorporated into work surface and integrated appliances to include a 70/30 split fridge/freezer, washing machine, dishwasher, double oven and ceramic hob with extractor above. There is a window to the rear and door leading into the garden. Bedroom 3 has a window to the front and door into an en-suite Shower Room which is fitted with a large walk-in shower and unit housing the wc and wash hand basin.

To the first floor there is a landing area with doors to the two remaining Bedrooms and Bathroom. Bedroom 1 is a good-sized, double aspect room with dormer windows to the front and rear. Bedroom 2 is a large, double aspect room with window to the front and velux window to the rear and storage cupboards. The Bathroom will be fitted with a suite comprising bath with shower over, low level wc and wash hand basin set into vanity unit.

Outside, to the front of the property there is a small area of garden with a driveway providing for off road parking and leading to the Garage. The rear garden will have a patio area immediately outside the Living Room with the remainder laid to lawn.