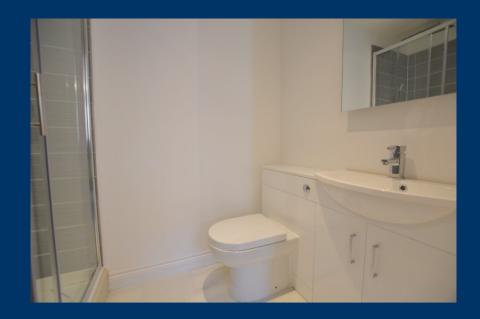

The spacious and flexible accommodation comprises in brief: Entrance through front door into spacious Entrance Hall with airing cupboard, stairs to the first floor and doors to a fitted Cloakroom, the Living Room, Dining Room, Kitchen and Bedroom 3. The Living Room is a good-sized room with French doors leading out to the garden. The Dining Room has an aspect to the front. The Kitchen will be fitted with a range of Terrance Ball wall and base units, sink and drainer incorporated into work surface and integrated appliances to include a 70/30 split fridge/freezer, washing machine, dishwasher, double oven and ceramic hob with extractor above. There is a window to the rear and door leading into the garden. Bedroom 3 has a window to the front and door into an en-suite Shower Room which is fitted with a large walk-in shower and unit housing the wc and wash hand basin.

**AGENTS NOTE:** The internal photographs in these Sales Particulars are of the Show Home, colours and flooring may be different in this property. In addition, the Kitchen photograph shows a gas hob when in fact a ceramic hob will be fitted.