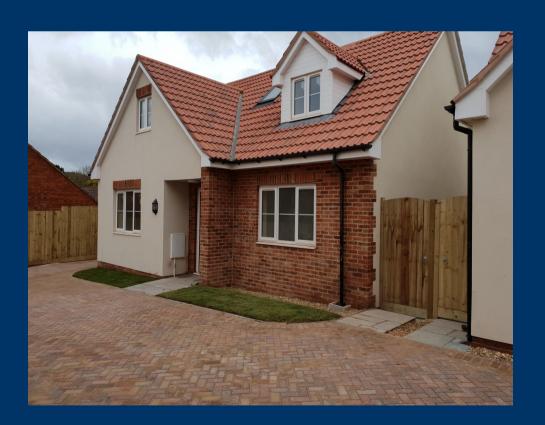

**DESCRIPTION:** 4 Shires Close is a brand new three bedroom detached chalet Bungalow constructed by local firm Acorn Developments (SW) Limited on the outskirts of Minehead. The property is spacious, extending to over 116 m2 (1250 sq. ft.) excluding the garage and benefits from gas fired central heating and double glazing throughout, under floor heating on the ground floor, two reception rooms, en-suite shower room to the ground floor bedroom, a single garage, off road parking and garden.

A brand new three bedroom detached chalet Bungalow situated on the outskirts of Minehead with single garage, off road parking and garden.

ACCOMMODATION (all measurements are approximate): ENTRANCE HALL, CLOAKROOM,