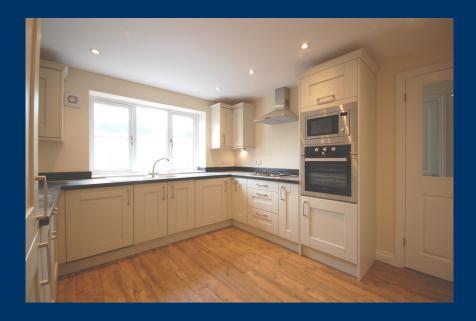

The spacious and flexible accommodation comprises in brief: Entrance through front door into spacious Entrance Hall with airing cupboard, stairs to the first floor and doors to a fitted Cloakroom, the Living Room, Dining Room, Kitchen and Bedroom 3. The Living Room is a good-sized room with French doors leading out to the garden. The Dining Room has an aspect to the front. The Kitchen will be fitted with a range of Terrance Ball wall and base units, sink and drainer incorporated into work surface and integrated appliances to include a 70/30 split fridge/freezer, washing machine, dishwasher, double oven and ceramic hob with extractor above. There is a window to the rear and door leading into the garden. Bedroom 3 has a window to the front and door into an en-suite Shower Room which is fitted with a large walk-in shower and unit housing the wc and wash hand basin.

**AGENTS NOTE:** The internal photographs in these Sales Particulars are of the Show Home, colours and flooring may be different in this property. In addition, the Kitchen photograph shows a gas hob when in fact a ceramic hob will be fitted.