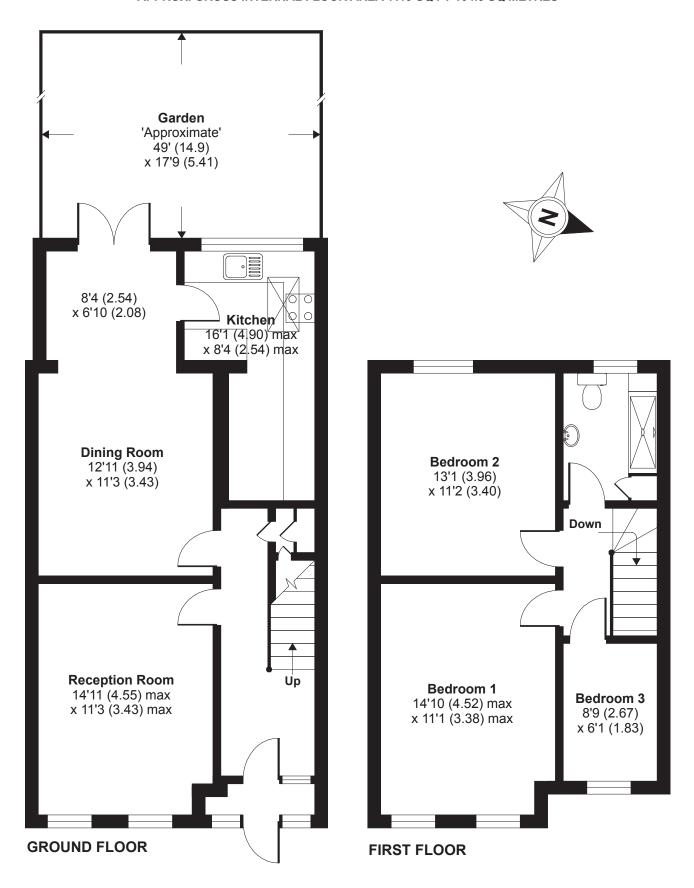

## Southcote Road, South Norwood, SE25

APPROX. GROSS INTERNAL FLOOR AREA 1119 SQ FT 104.0 SQ METRES

Whilst every attempt has been made to ensure the accuracy of the floor plan contained here, measurements of doors, windows and rooms are approximate and no responsibility is taken for any error, omission or misstatement. These plans are for representation purposes only as defined by RICS Code of Measuring Practice and should be used as such by any prospective purchaser. Specifically no guarantee is given on the total square footage of the property if quoted on this plan. Any figure given is for initial guidance only and should not be relied on as a basis of valuation.