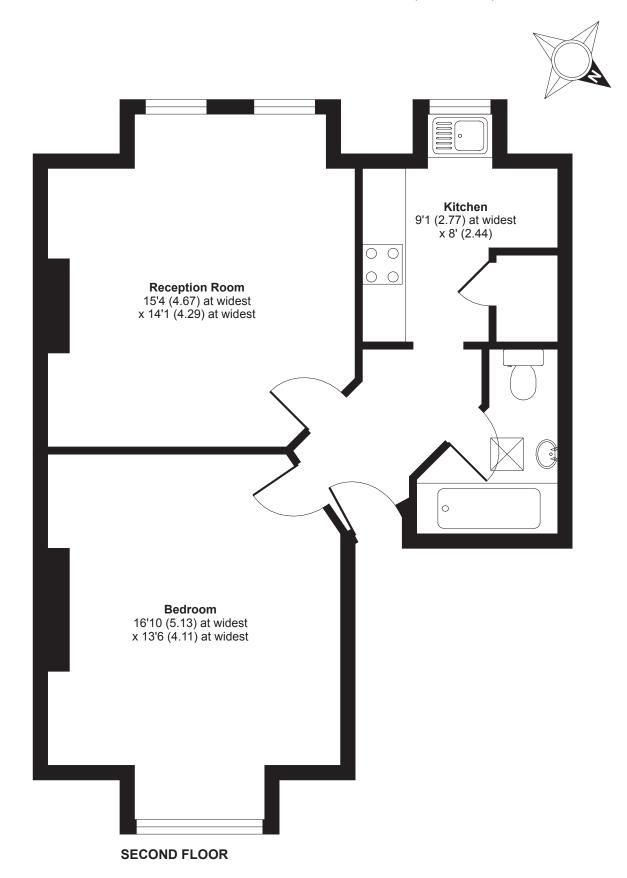

## Muswell Hill Road, London, N10

APPROX. GROSS INTERNAL FLOOR AREA 581 SQFT / 53.9 SQM

Whilst every attempt has been made to ensure the accuracy of the floor plans contained here, measurements of doors, windows and rooms are approximate and no responsibility is taken for any error, omission or mis-statement. These plans are for representation purposes only as defined by RICS Code of Measuring Practice and should be used as such by any prospective purchaser. The services, systems and appliances listed in this specification have not been tested by JHK and no guarantee as to their operating ability or their efficiency can be given.