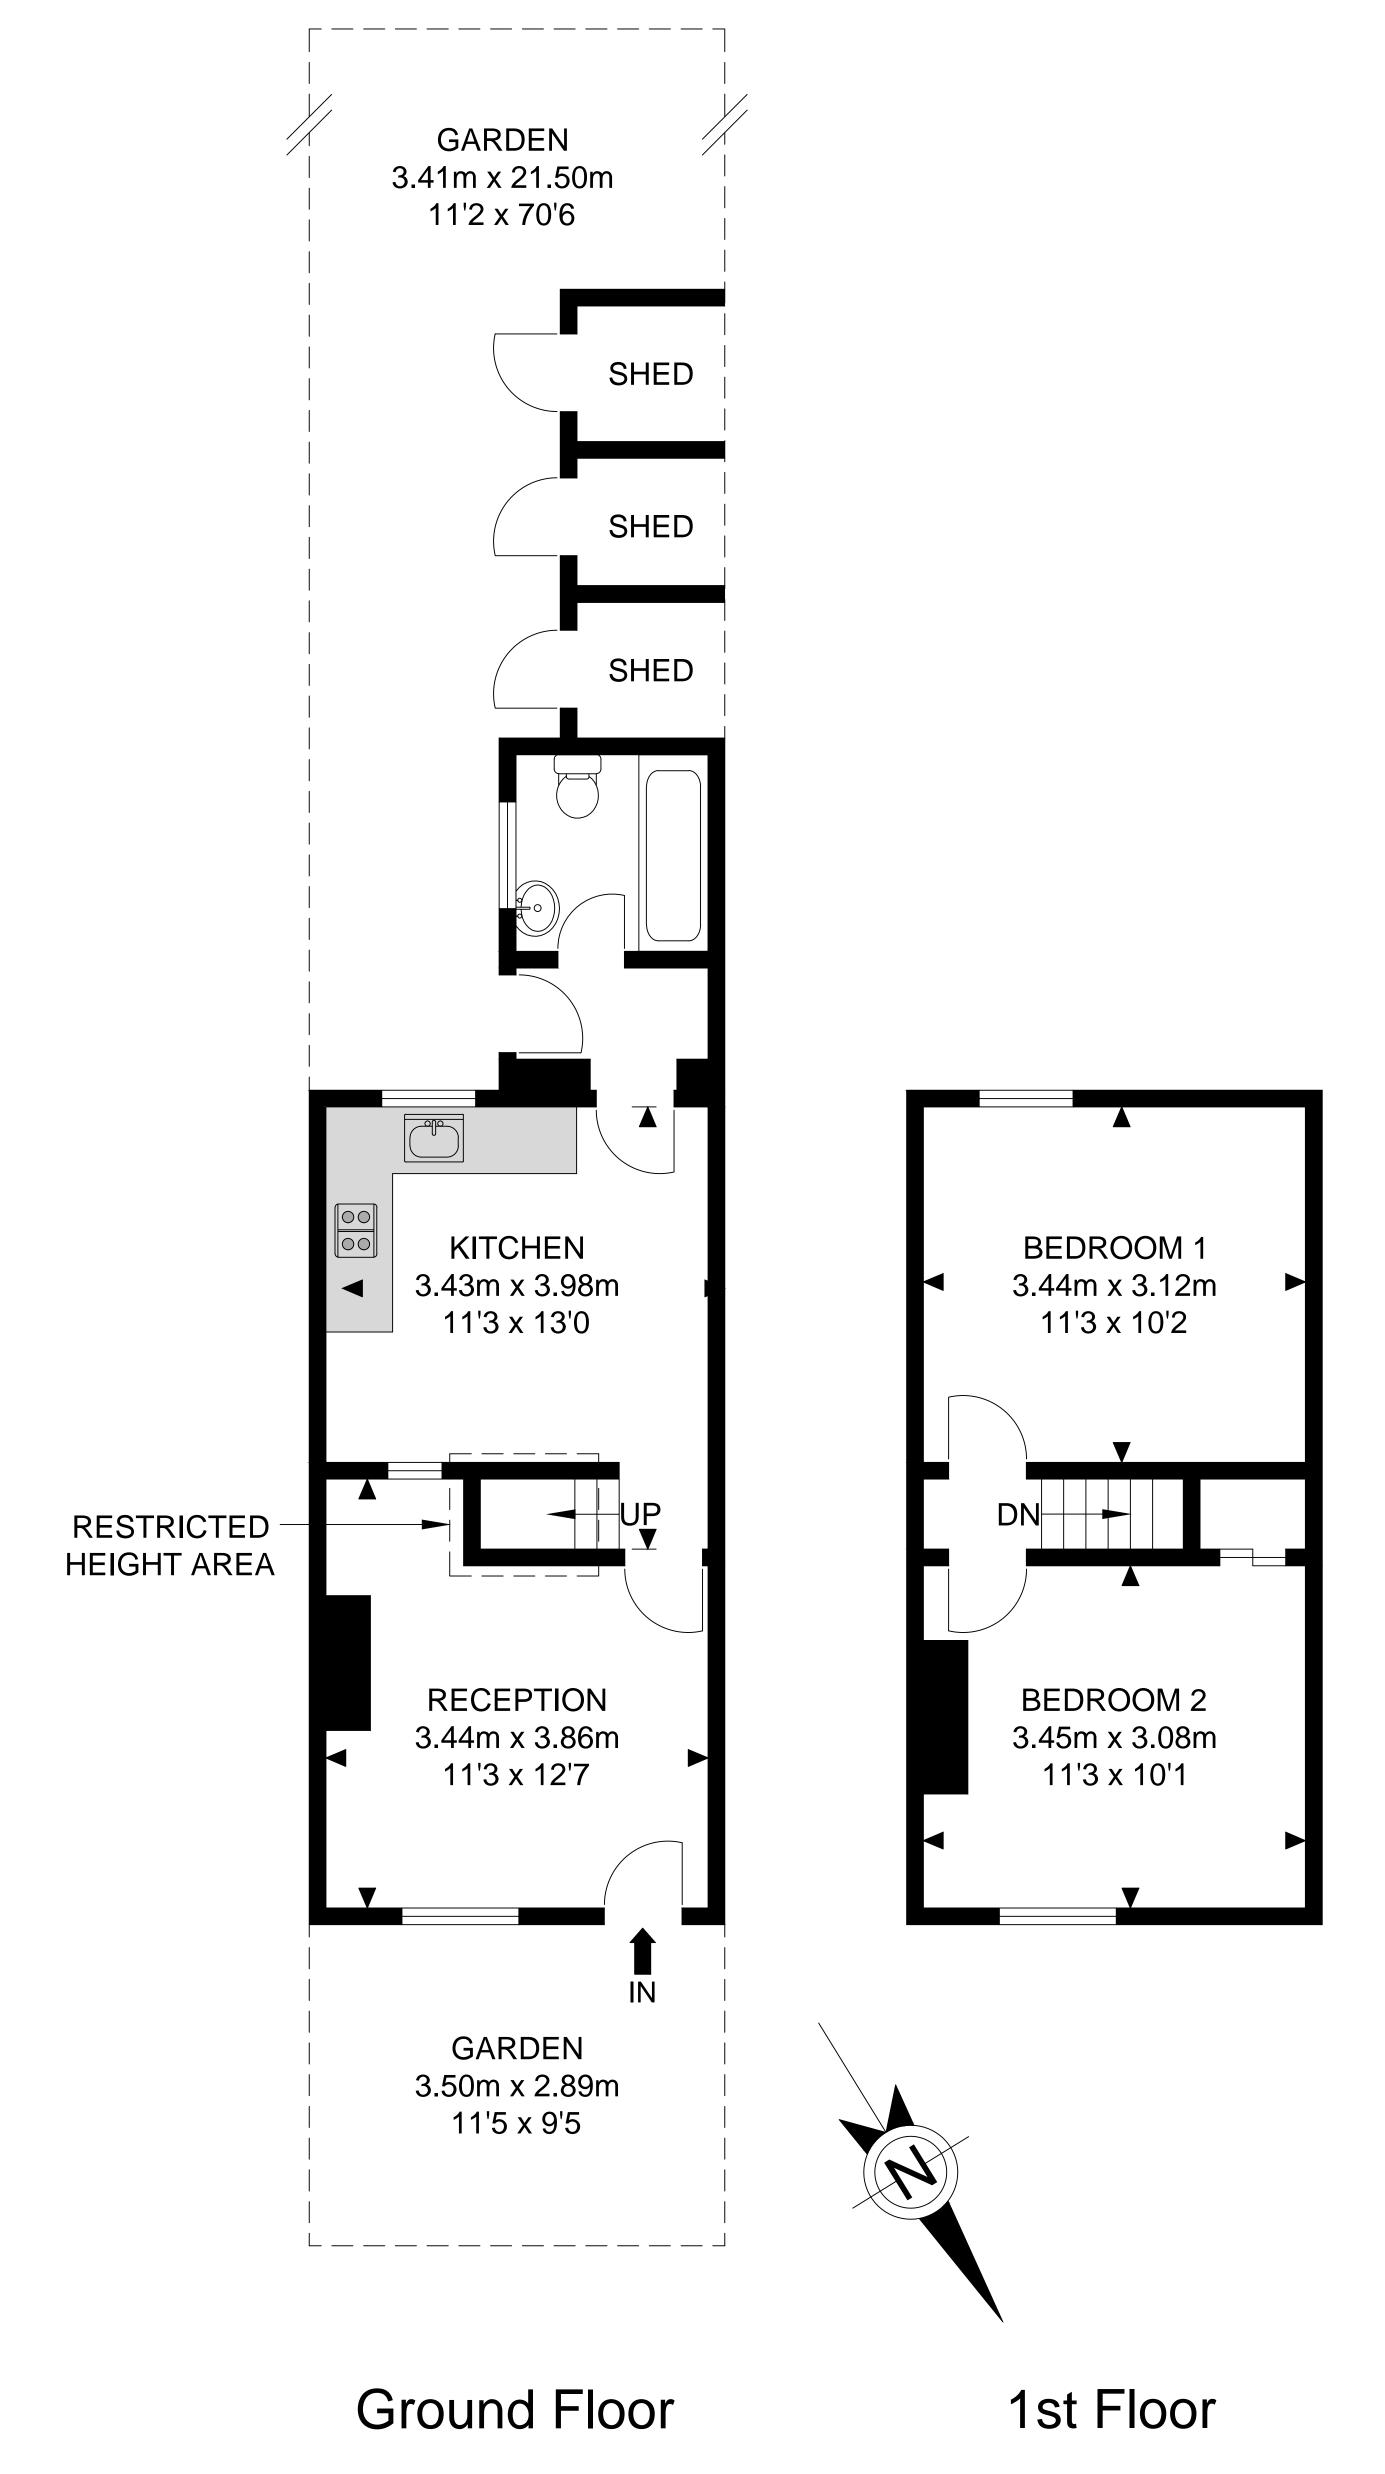

## Battle Road

APPROX. GROSS INTERNAL FLOOR AREA 577.05 SQ FT / 53.61 SQM APPROX. GROSS INTERNAL FLOOR AREA INC. RESTRICTED HEIGHT AREA 592.99 SQ FT / 55.09 SQM

Whilst every attempt has been made to ensure the accuracy of the floor plan contained here, measurements of doors, windows, rooms and any other items are approximates and no responsibility is taken for any error, omission or mis-statement. this plan is for illustrative purposes only and should be used as such by any prospective purchaser. the service, system and appliances shown have not been tested and no guarantee as to their operability or efficiency can be given.