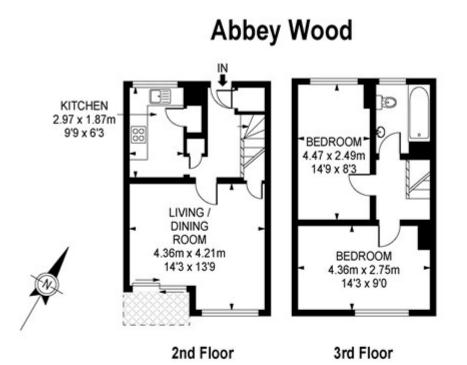

## Dahlia Road, Abbey Wood £249,995 Leasehold

## APPROX GROSS INTERNAL FLOOR AREA 694.72 SQ FT - 64.54 SQ M

APPROX GROSS INTERNAL FLOOR AREA INC. BALCONY AREA 720.75 SQ FT - 66.96 SQ M

Whilst every attempt has been made to ensure the accuracy of the floor plan contained here, measurements of doors, windows, rooms and any other items are approximates and no responsibility is taken for any error, omission or mis-statement. This plan is for illustrative purposes only and should be used as such by any prospective purchaser. The service, system and appliances shown have not been tested and no guarantee as to their operability or efficiency can be given.