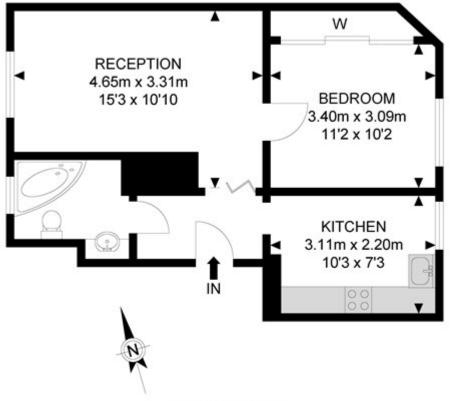

## Ground Floor

## APPROX. GROSS INTERNAL FLOOR AREA 419.79 SQ FT / 39.0 SQM

Whilst every attempt has been made to ensure the accuracy of the floor plan contained here, measurements of doors, windows, rooms and any other items are approximates and no responsibility is taken for any error, omission or mis-statement, this plan is for illustrative purposes only and should be used as such by any prospective purchaser, the service, system and appliances shown have not been tested and no guarantee as to their operability or efficiency can be given.