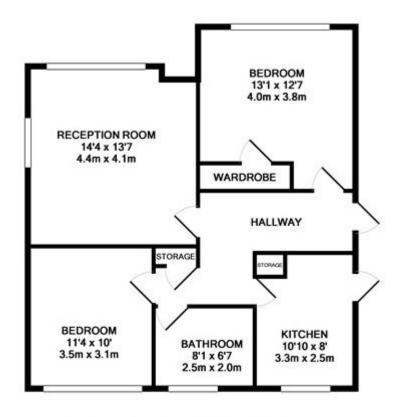

## Inverness Court Queens Drive, London £499,500

## TOTAL APPROX. FLOOR AREA 65.9 SQ.M. (709 SQ.FT.)

Whilst every attempt has been made to ensure the accuracy of the floor plan contained here, measurements of doors, windows, rooms and any other items are approximate and no responsibility is taken for any error, omission, or mis-statement. This plan is for illustrative purposes only and should be used as such by any prospective purchaser. The services, systems and appliances shown have not been tested and no guarantee as to their operability or efficiency can be given