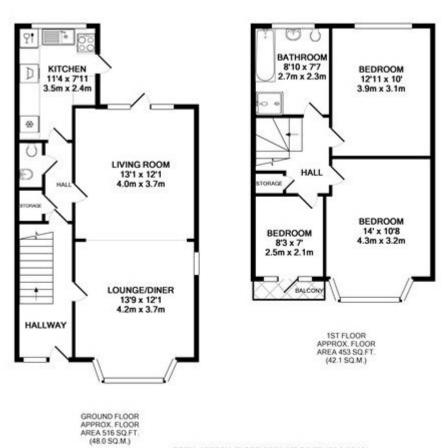

## Princes Gardens West Acton, London Offers in Excess Of £800,000

TOTAL APPROX. FLOOR AREA 970 SQ.FT. (90.1 SQ.M.)

TOTAL APPROX. PLOCIF ANEA 970 SCLFT. (90.1 SQ.M.)
Whilst every attempt has been made to ensure the accuracy of the floor plan contained here, measurements of doors, windows, rooms and any other items are approximate and no responsibility is taken for any error, omission, or mis-statement. This plan is for "distrative purposes only and should be used as such by any roospective purchaser. The services, systems and appliances shown have not been tested and no guarantee as to their operability or efficiency can be given.