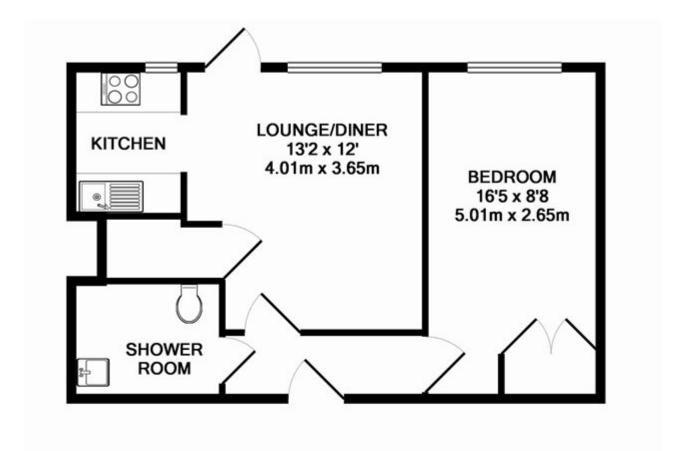

## Homedell House, Harpenden Guide Price £150,000 Leasehold

## TOTAL APPROX. FLOOR AREA 427 SQ.FT. (39.6 SQ.M.)

Whilst every attempt has been made to ensure the accuracy of the floor plan contained here, measurements of doors, windows, rooms and any other items are approximate and no responsibility is taken for any error, omission, or mis-statement. This plan is for illustrative purposes only and should be used as such by any prospective purchaser. The services, systems and appliances shown have not been tested and no guarantee as to their operability or efficiency can be given