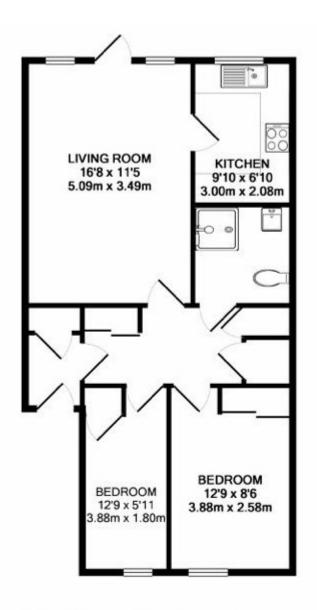

## Townsend Road, Harpenden £350,000 Leasehold

## TOTAL APPROX. FLOOR AREA 594 SQ.FT. (55.2 SQ.M.)

Whilst every attempt has been made to ensure the accuracy of the floor plan contained here, measurements of doors, windows, rooms and any other items are approximate and no responsibility is taken for any error, omission, or mis-statement. This plan is for illustrative purposes only and should be used as such by any prospective purchaser. The services, systems and appliances shown have not been tested and no guarantee as to their operability or efficiency can be given Made with Metropix ©2018