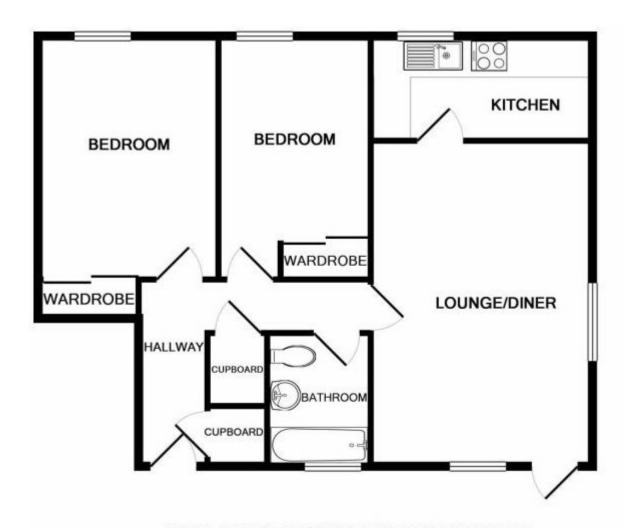

## Monks Close, Redbourn Guide Price £305,000 Leasehold

## TOTAL APPROX. FLOOR AREA 649 SQ.FT. (60.3 SQ.M.)

Whilst every attempt has been made to ensure the accuracy of the floor plan contained here, measurements of doors, windows, rooms and any other items are approximate and no responsibility is taken for any error, omission, or mis-statement. This plan is for illustrative purposes only and should be used as such by any prospective purchaser. The services, systems and appliances shown have not been tested and no guarantee as to their operability or efficiency can be given