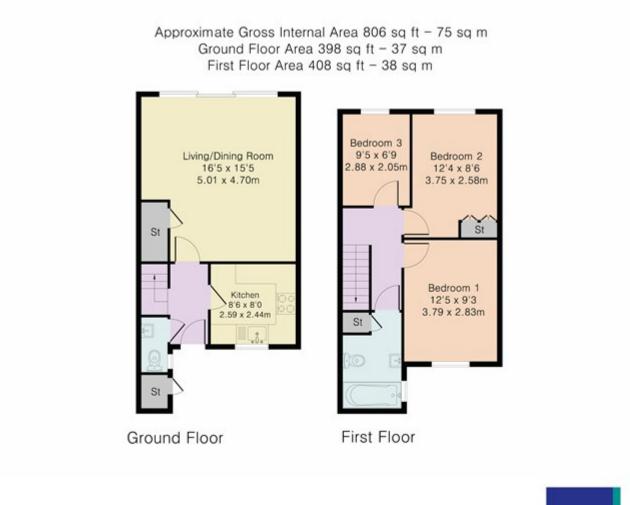

## Kipling Way, Harpenden £1,950 PCM

PINK PLAN

Although Pink Plan Itd ensures the highest level of accuracy, measurements of doors, windows and rooms are approximate and no responsibility is taken for error, omission or misstatement. These plans are for representation purposes only as defined by RCS code of measuring practice. No guarantee is given on total square footage of the property within this plan. The figure icon is for initial guidance only and should not be relied on as a basis of valuation initial guidance only and should not be relied on as a basis of valuation of the property within this plan.