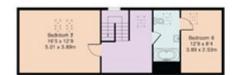

## Roundwood Park, Harpenden £4,950 PCM

Approximate Gross Internal Area 3065 sq ft - 285 sq m Ground Floor Area 1462 sq ft - 136 sq m First Floor Area 1077 sq ft - 100 sq m Second Floor Area 526 sq ft - 49 sq m

Eaves Bactoon 5 119 x 107 137 x 23 the Bactoon 5 119 x 107 5.53 x 4.44e Bactoon 5 119 x 107 5.53 x 4.44e Bactoon 4 137 x 27th 80 148 x 27th 157 x 25 the Bactoon 4 157 x 27th 80 157 x 25 the Bactoon 5 157 x 27th 80 157 x 27th 80 157 x 27th 80 157 x 27th 80 157 x 27th 157 x 27th