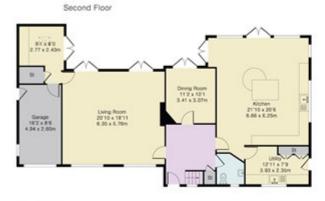

## Roundwood Park, Harpenden £4,950 PCM

Approximate Gross Internal Area 3065 sq ft - 285 sq m Ground Floor Area 1462 sq ft - 136 sq m First Floor Area 1077 sq ft - 100 sq m Second Floor Area 526 sq ft - 49 sq m

First Floor

Ground Floor

Although Pink Plan Itd ensures the highest level of accuracy, measurements of doors, windows and rooms are approximate and no responsibility is taken for error, ornission or misstatement. These plans are for representation purposes only as defined by RCS code of measuring practices. No guarantee is given on total square footage of the property within this plan. The figure icon is for initial guidance only and should not be relied on as a basis of valuation.