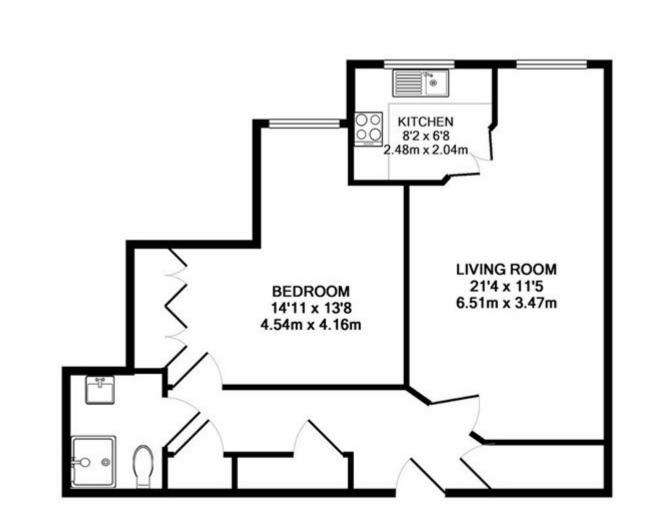

## Southdown Road, Harpenden £225,000 Leasehold

## TOTAL APPROX. FLOOR AREA 588 SQ.FT. (54.6 SQ.M.)

Whilst every attempt has been made to ensure the accuracy of the floor plan contained here, measurements of doors, windows, rooms and any other items are approximate and no responsibility is taken for any error, omission, or mis-statement. This plan is for illustrative purposes only and should be used as such by any prospective purchaser. The services, systems and appliances shown have not been tested and no guarantee as to their operability or efficiency can be given