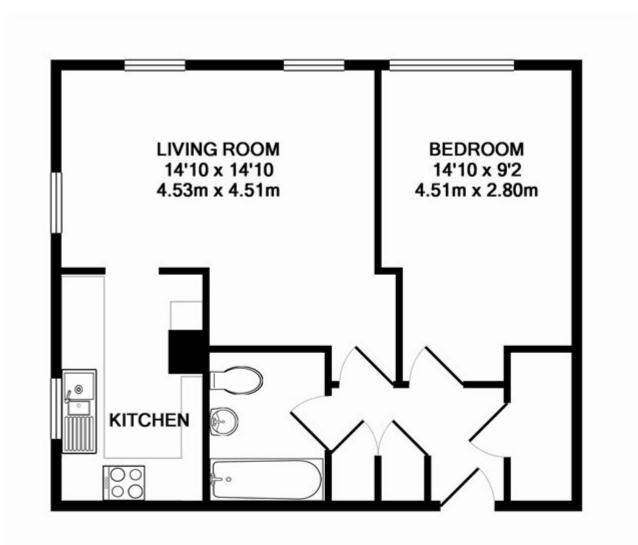

## Waldegrave Park, Harpenden £230,000 Leasehold

## TOTAL APPROX. FLOOR AREA 486 SQ.FT. (45.2 SQ.M.)

Whilst every attempt has been made to ensure the accuracy of the floor plan contained here, measurements of doors, windows, rooms and any other items are approximate and no responsibility is taken for any error, omission, or mis-statement. This plan is for illustrative purposes only and should be used as such by any prospective purchaser. The services, systems and appliances shown have not been tested and no guarantee as to their operability or efficiency can be given